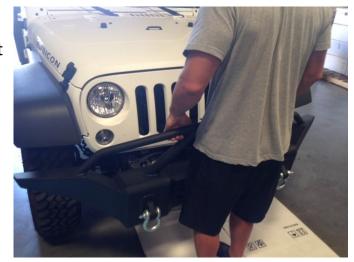

Front Bumper Installation Instructions

- 1) Remove the factory bumper, air dam, and frame cover (optional).
  - A) Remove the air dam by pulling on the plastic clips holding it in place with a set of pliers.

B) Remove the factory front bumper by re-moving the 4 factory nuts on both bumper mounts.
Unclip the wiring harness from the fog lights.

C) Cut the zip ties holding the factory fog light harness to the factory bumper.

D) Remove the bumper completely. Now you can either remove the factory frame cover or some prefer to leave it on if not running a winch, with applicable bumpers. Some bumpers require cutting the plastic to use the frame cover.