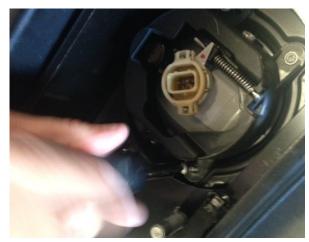

Frame Cover

E) Remove the factory fog lights from the bumper for re-use on your new bumper by removing the 4 screws holding each one in place. (Not applicable on all models, only the ones with cut outs for the fog lights, if you don't have factory fog lights or compatible bumper skip steps D-F)