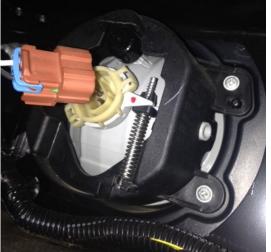

C) Reconnect the fog light harness to the fog light that is now installed into your new bumper

Note: For LFS Series bumpers cut the factory fog light harness off and splice the wires coming from your bumper into the factory fog light wiring.