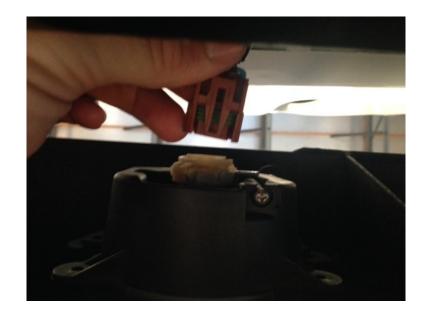

C) Reconnect the fog light harness to the fog light that is now installed into your new bumper

Note: For LFS Series bumpers cut the factory fog light harness off and splice the wires coming from your bumper into the factory fog light wiring.