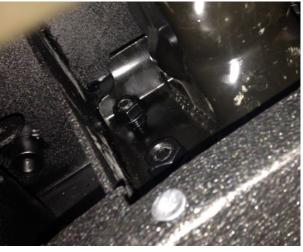

F) Line up the light housing to the tabs on your new bumper as shown and push the plastic fasteners through from the opposite side with the small ridged end of the fastener coming towards you.

2) Locate the mounting plates and studs on the inside of the bumper. Also locate the 8 nuts and lock washers provided with

the hardware.

A) Lift the bumper up to the frame and insert studs into the frame holes where the stock bumper originally mounted.

B) Loosely insert the lock washers and nuts onto the studs. Once all studs are in the proper mounting positions check the alignment and tighten to 60 ft/lbs.