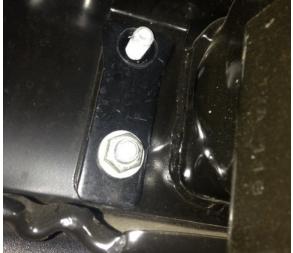

the hardware.

A) Lift the bumper up to the frame and insert studs into the frame holes where the stock bumper originally mounted.

B) Loosely insert the lock washers and nuts onto the studs. Once all studs are in the proper mounting positions check the alignment and tighten to 60 ft/lbs.