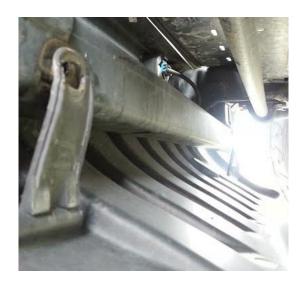

the hardware.

A) Lift the bumper up to the frame and insert studs into the frame holes where the stock bumper originally mounted.

B) Loosely insert the lock washers and nuts onto the studs. Once all studs are in the proper mounting positions check the alignment and tighten to 60 ft/lbs.

C) Reconnect the fog light harness to the fog light that is now installed into your new bumper

Note: For LFS Series bumpers cut the factory fog light harness off and splice the wires coming from your bumper into the factory fog light wiring.