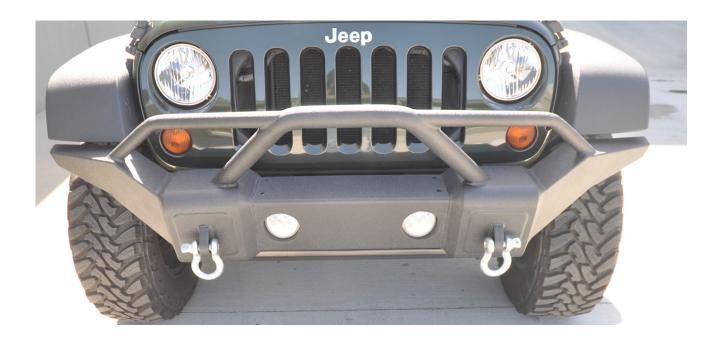

Frame Cover

E) Remove the factory fog lights from the bumper for re-use on your new bumper by removing the 4 screws holding each one in place. (Not applicable on all models, only the ones with cut outs for the fog lights, if you don't have factory fog lights or compatible bumper skip steps D-F)

F) Line up the light housing to the tabs on your new bumper as shown and push the plastic fasteners through from the opposite side with the small ridged end of the fastener coming towards you.

2) Locate the mounting plates and studs on the inside of the bumper. Also locate the 8 nuts and lock washers provided with