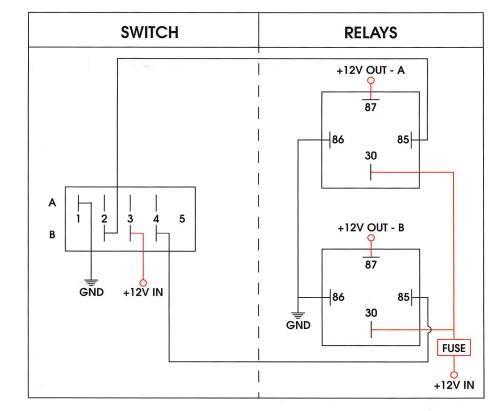

4. Using two 30A relays and one three position switch, wire relays and switches as shown below.

- Connect yellow wire (+12V IN) on Dual Beam LED Light to pin 87 (+12V OUT A) on first relay.
- Connect red wire (+12V IN) on Dual Beam LED Light to pin 87 (+12V OUT B) on second relay.
- Connect +12V IN from two relays to a properly rated fuse before connecting to power source.
- Connect +12V IN from switch to power source.
- Ground all GND connections to the chassis.
- Reconnect battery terminals.