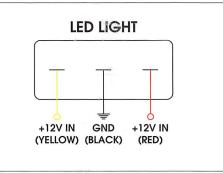

## Dual Beam LED Light

1. Wiring diagram for Dual Beam LED Light shown on right. Yellow wire powers amber running lamp. Red wire powers LED light. For detailed wiring diagram, see Step 3 if using a Rugged Ridge two position switch or Step 4 if using a Rugged Ridge three position switch.