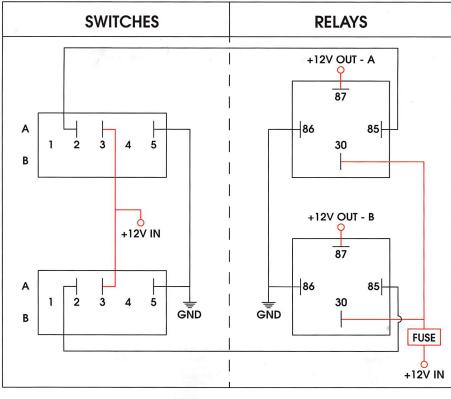

## **Dual Beam LED Light**

3. Using two 30A relays and two position switches, wire relays and switches as shown below.

- Connect yellow wire (+12V IN) on Dual Beam LED Light to pin 87 (+12V OUT A) on first relay.
- Connect red wire (+12V IN) on Dual Beam LED Light to pin 87 (+12V OUT B) on second relay.
- Connect +12V IN from two relays to a properly rated fuse before connecting to power source.
- Connect +12V IN from two switches to power source.
- Ground all GND connections to the chassis.
- Reconnect battery terminals.