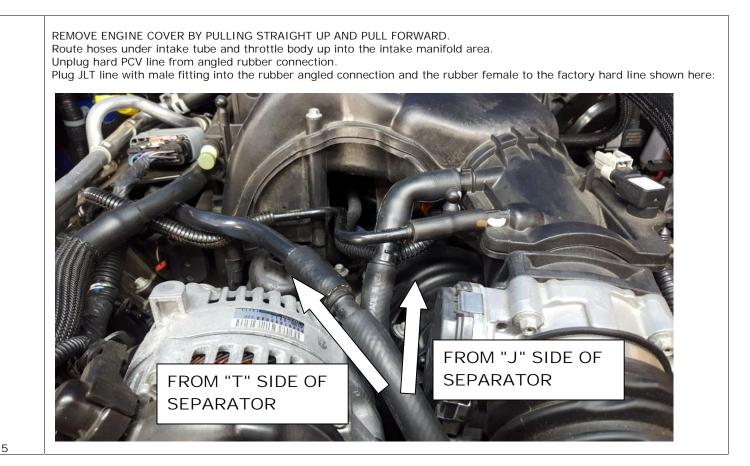

## JLT 3.0 Oil Separator, Driver Side (2012-17 Jeep JK 3.6L) #3064D Installation Instructions

Please review complete instructions prior to installing.

| Step# |                                                                                                                                                        |
|-------|--------------------------------------------------------------------------------------------------------------------------------------------------------|
| 1     | Verify you have all of the following parts included in the kit: (1) JLT Oil Separator with hoses, (1) mounting bracket, (2) fine thread machine screws |
| 2     | Gather all of the following tools needed for the installation: Phillips & 8mm socket and ratchet                                                       |
|       | Using the 8mm bolt holding the AC line to the computer bracket, mount the supplied JLT bracket.                                                        |
| 3     | Using the supplied screws, mount the Oil Separator to the bracket with "J" toward the rear and "T" toward the front of the                             |
| 4     | vehicle. As so it's readable from the passenger side.                                                                                                  |