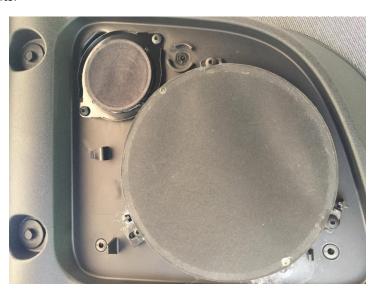

Figure B

Figure C

3. Once the speaker cover is removed (Figure D), dismount the OEM speaker using a torx 15 bit (Figure E) to remove the three bolts.

Figure D

Figure E

4. Disconnect the speaker from the wiring harness by depressing the white tab (Figure F).