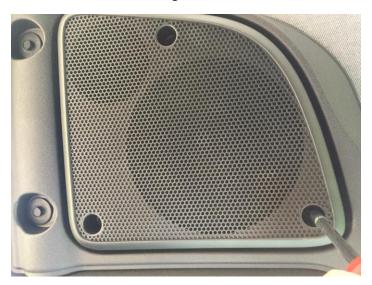

Figure B

Figure C

3. Once the speaker cover is removed (Figure D), dismount the OEM speaker using a torx 15 bit (Figure E) to remove the three bolts.

Figure D

Figure E

4. Disconnect the speaker from the wiring harness by depressing the white tab (Figure F).