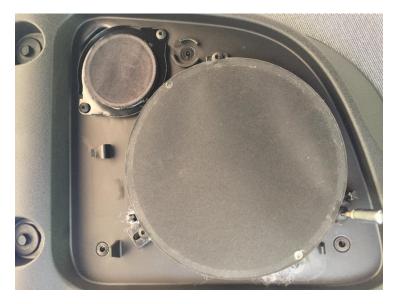

#### **Installation Instructions:**

1. Carefully open your box and ensure both speakers and both tweeters are included (Figure A).

Figure A

2. Once you've unboxed all the items, remove the speaker cover on the driver's side of the sound bar (Figure B) using a torx 15 bit to remove the three bolts (Figure C).

Figure B

Figure C

3. Once the speaker cover is removed (Figure D), dismount the OEM speaker using a torx 15 bit (Figure E) to remove the three bolts.

Figure D

Figure E

4. Disconnect the speaker from the wiring harness by depressing the white tab (Figure F).