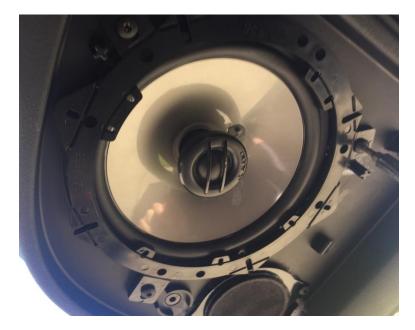

Figure B

Figure C

3. Once the speaker cover is removed (Figure D), dismount the OEM speaker using a torx 15 bit (Figure E) to remove the three bolts.

Figure D

Figure E

4. Disconnect the speaker from the wiring harness by depressing the white tab (Figure F).