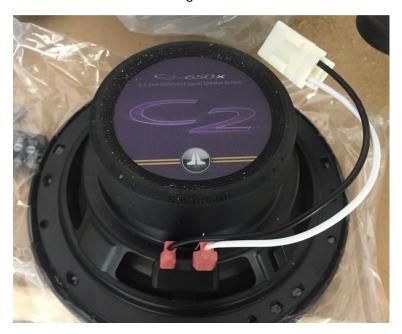

#### **Installation Instructions:**

1. Carefully open your box and ensure both speakers and both tweeters are included (Figure A).

Figure A

2. Once you've unboxed all the items, remove the speaker cover on the driver's side of the sound bar (Figure B) using a torx 15 bit to remove the three bolts (Figure C).