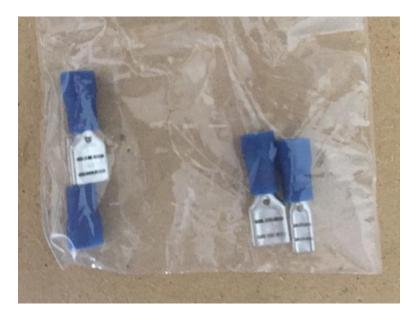

Figure F

- 5. Connect the new speaker to the wiring harness by either:
  - a. Cutting off the white harness end (white harness end shown in Figure F) and connecting the black and white wires directly to the wiring connector provided in the box (Figure G) or
  - b. By connecting your new speaker to a wiring harness already connected to your new speakers (aftermarket; not included) as shown in Figure H.

Figure G

Figure H

6. Insert the three bolts and remount the new speaker using an aftermarket mount (Figure I).

Figure I

7. Insert the three bolts and reattach the speaker cover (Figure J).

Figure J

8. Repeat Steps 2-7 on the passenger side sound bar.