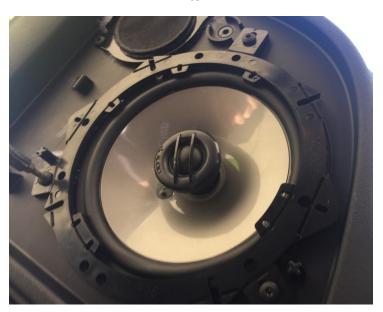

Figure G

Figure H

6. Insert the three bolts and remount the new speaker using an aftermarket mount (Figure I).

Figure I

7. Insert the three bolts and reattach the speaker cover (Figure J).

Figure J

8. Repeat Steps 2-7 on the passenger side sound bar.