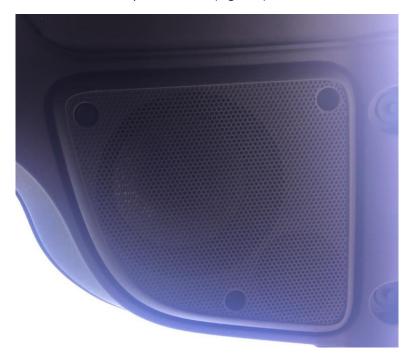

#### **Installation Instructions:**

1. Carefully open your box and ensure both speakers and both tweeters are included (Figure A).

Figure A

2. Once you've unboxed all the items, remove the speaker cover on the driver's side of the sound bar (Figure B) using a torx 15 bit to remove the three bolts (Figure C).