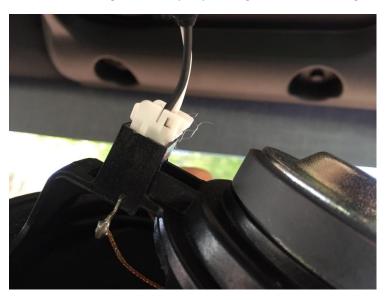

Figure B

Figure C

3. Once the speaker cover is removed (Figure D), dismount the OEM speaker using a torx 15 bit (Figure E) to remove the three bolts.

Figure D

Figure E

4. Disconnect the speaker from the wiring harness by depressing the white tab (Figure F).

Figure F

- 5. Connect the new speaker to the wiring harness by either:
  - a. Cutting off the white harness end (white harness end shown in Figure F) and connecting the black and white wires directly to the wiring connector provided in the box (Figure G) or
  - b. By connecting your new speaker to a wiring harness already connected to your new speakers (aftermarket; not included) as shown in Figure H.