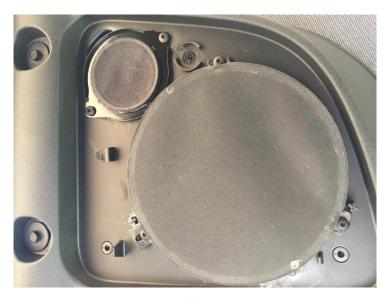

Figure B

Figure C

3. Once the speaker cover is removed (Figure D), dismount the OEM speaker using a torx 15 bit (Figure E) to remove the three bolts.

Figure D

Figure E

4. Disconnect the speaker from the wiring harness by depressing the white tab (Figure F).