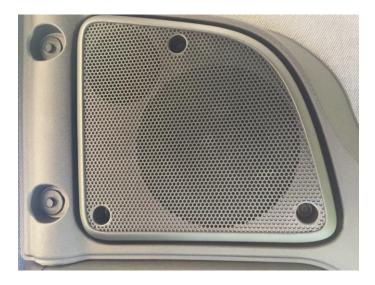

#### **Installation Instructions:**

1. Carefully open your box and ensure both speakers and both tweeters are included (Figure A).

Figure A

2. Once you've unboxed all the items, remove the speaker cover on the driver's side of the sound bar (Figure B) using a torx 15 bit to remove the three bolts (Figure C).