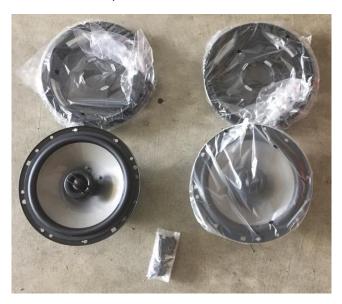

#### **Installation Instructions:**

1. Carefully open your box and ensure both speakers and both tweeters are included (Figure A).

Figure A

2. Once you've unboxed all the items, remove the speaker cover on the driver's side of the sound bar (Figure B) using a torx 15 bit to remove the three bolts (Figure C).