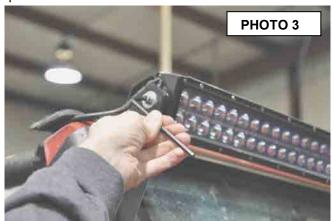

- 4. Repeat steps for other side of vehicle.
- 5. Using a lock washer and 8mm provided with purchase of light, install light as shown in Photo 3 using 6mm wrench provided. **See Photo 3.**

6. After light is installed, tighten all hardware.