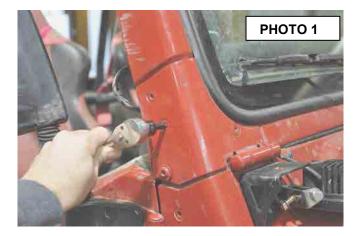

## **INSTALLATION INSTRUCTIONS**

- 1. Remove the factory hardware, (4) per side, as shown (Photo 1) using a T-40 wrench.
- 2. Remove adhesive backing from rubber gasket. Align holes in gasket with inside of bracket. Firmly press gasket into inside of light bracket. **Rubber gasket should be between light bracket and vehicle body.**
- 3. Align the bracket and rubber to pillar and apply using supplied 5/16" stainless button head allen screws using a 3/16" allen wrench. Leave loose. See Photo 2.