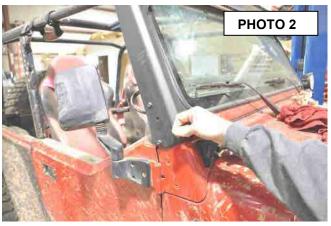

## **INSTALLATION INSTRUCTIONS**

- 1. Remove the factory hardware, (4) per side, as shown (Photo 1) using a T-40 wrench.
- 2. Remove adhesive backing from rubber gasket. Align holes in gasket with inside of bracket. Firmly press gasket into inside of light bracket. **Rubber gasket should be between light bracket and vehicle body.**
- 3. Align the bracket and rubber to pillar and apply using supplied 5/16" stainless button head allen screws using a 3/16" allen wrench. Leave loose. See Photo 2.