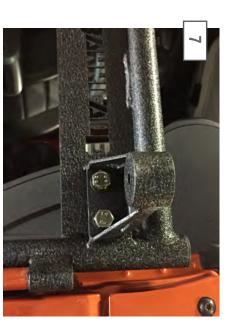

secure the door to the hinge. hinge. Use the supplied M8 nut and washer to rubber mallet to seat the door all the way onto the Install the Adventure Door, you may need to use a

bolts, flat washers, and lock washers. Loosely install the door latch using the M8x1.25

and closing the Adventure Door. the striker will result in a smooth feel when opening \*\*Note: Spending extra time aligning the latch to Align the door latch with the striker as seen above.

Remove the Phillips screws securing the Adventure door strap mount, install the door strap to the Adventure Door and then to the chassis mount. \*\*Note: Using the correct size philips head screw driver will prevent stripping of the screw head.