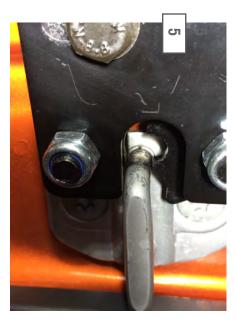

secure the door to the hinge. hinge. Use the supplied M8 nut and washer to rubber mallet to seat the door all the way onto the Install the Adventure Door, you may need to use a

bolts, flat washers, and lock washers. Loosely install the door latch using the M8x1.25

and closing the Adventure Door. the striker will result in a smooth feel when opening \*\*Note: Spending extra time aligning the latch to Align the door latch with the striker as seen above.

Remove the Phillips screws securing the Adventure door strap mount, install the door strap to the Adventure Door and then to the chassis mount. \*\*Note: Using the correct size philips head screw driver will prevent stripping of the screw head.