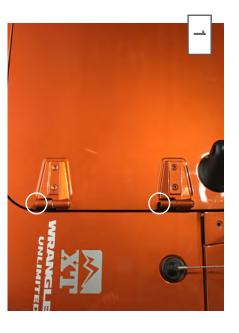

(2) Door Straps

bottom of the factory door hinges. \*\*Note: These Begin by removing the T-50 Torx nuts on the will not be reused.

the dash. Unlock the red locking mechanism and from the vehicle. then unplug the connector. Slide the hinge strap off the door's electrical connector by tracing it under Roll down the windows so that the door is easier to the chassis mount. Lift the door up to remove it handle while removing it from the vehicle. Access