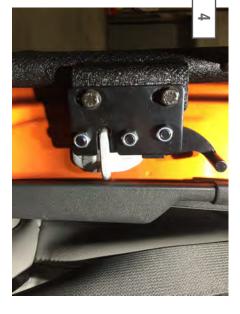

and closing the Adventure Door. the striker will result in a smooth feel when opening \*\*Note: Spending extra time aligning the latch to Align the door latch with the striker as seen above.

Remove the Phillips screws securing the Adventure door strap mount, install the door strap to the Adventure Door and then to the chassis mount. \*\*Note: Using the correct size philips head screw driver will prevent stripping of the screw head.