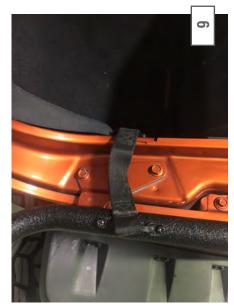

(2) Door Straps

bottom of the factory door hinges. \*\*Note: These Begin by removing the T-50 Torx nuts on the will not be reused.

the dash. Unlock the red locking mechanism and from the vehicle. then unplug the connector. Slide the hinge strap off the door's electrical connector by tracing it under Roll down the windows so that the door is easier to the chassis mount. Lift the door up to remove it handle while removing it from the vehicle. Access

and closing the Adventure Door. the striker will result in a smooth feel when opening \*\*Note: Spending extra time aligning the latch to Align the door latch with the striker as seen above.

Remove the Phillips screws securing the Adventure door strap mount, install the door strap to the Adventure Door and then to the chassis mount. \*\*Note: Using the correct size philips head screw driver will prevent stripping of the screw head.