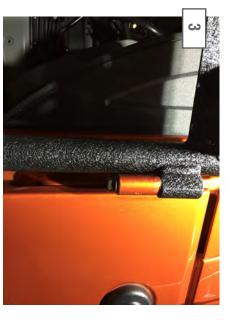

secure the door to the hinge. hinge. Use the supplied M8 nut and washer to rubber mallet to seat the door all the way onto the Install the Adventure Door, you may need to use a

bolts, flat washers, and lock washers. Loosely install the door latch using the M8x1.25

and closing the Adventure Door. the striker will result in a smooth feel when opening \*\*Note: Spending extra time aligning the latch to Align the door latch with the striker as seen above.

Remove the Phillips screws securing the Adventure door strap mount, install the door strap to the Adventure Door and then to the chassis mount. \*\*Note: Using the correct size philips head screw driver will prevent stripping of the screw head.