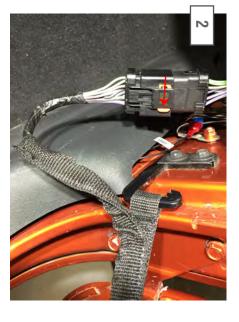

(2) Door Straps

bottom of the factory door hinges. \*\*Note: These Begin by removing the T-50 Torx nuts on the will not be reused.

the dash. Unlock the red locking mechanism and from the vehicle. then unplug the connector. Slide the hinge strap off the door's electrical connector by tracing it under Roll down the windows so that the door is easier to the chassis mount. Lift the door up to remove it handle while removing it from the vehicle. Access