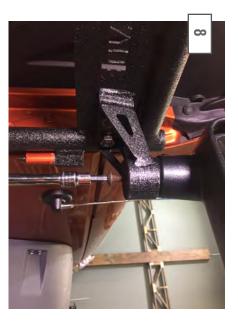

Install the mirror mount on the Adventure Door using the M10x1.5 bolt, lock washer, and flat washer.

Remove the factory mirror from the stock mirror mount by removing the T-50 Torx screw. Reinstall the factory mirror on the Adventure Door mount using the supplied M8x1.25 Allen bolt, lock washer, and flat washer.