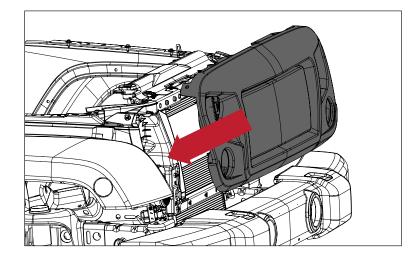

# **LED Inserts for Spartan Grille**

1. Remove Spartan Grille from vehicle. Refer to instructions included with grille for removal.

2. Remove highlighted M6 fasteners from rear of Spartan Grille. They will be reused for installing the LED insert. Remove mesh insert.