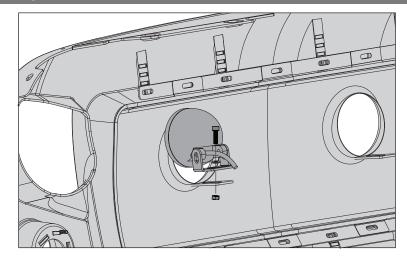

# **LED Inserts for Spartan Grille**

1. Remove Spartan Grille from vehicle. Refer to instructions included with grille for removal.

2. Remove highlighted M6 fasteners from rear of Spartan Grille. They will be reused for installing the LED insert. Remove mesh insert.