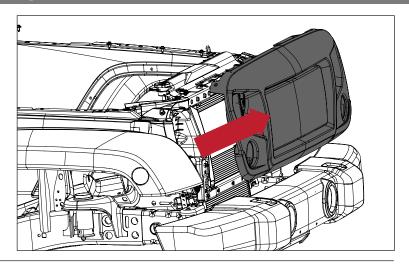

# **LED Inserts for Spartan Grille**

1. Remove Spartan Grille from vehicle. Refer to instructions included with grille for removal.

2. Remove highlighted M6 fasteners from rear of Spartan Grille. They will be reused for installing the LED insert. Remove mesh insert.