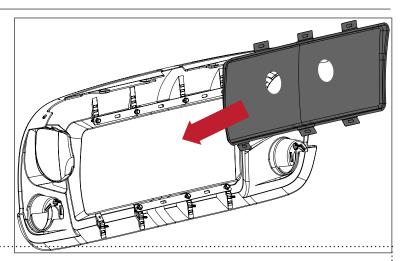

Part #12034.13

460 HORIZON DR. SUITE 400 | SUWANEE, GA 30024 | PHONE: 770-614-6101 | FAX: 770-614-6069 | info@omix-ada.com

# **LED Inserts for Spartan Grille**

#### Components









460 HORIZON DR. SUITE 400 | SUWANEE, GA 30024 | PHONE: 770-614-6101 | FAX: 770-614-6069 | info@omix-ada.com

# **LED Inserts for Spartan Grille**

1. Remove Spartan Grille from vehicle. Refer to instructions included with grille for removal.



2. Remove highlighted M6 fasteners from rear of Spartan Grille. They will be reused for installing the LED insert. Remove mesh insert.



3. Install new grille insert using the M6 hardware from the previous step.



#### **OMIX-ADA® TECHNICAL SUPPORT**

PHONE: M-F 8am - 5pm EST 1-800-449-6649 | EMAIL: techsupport@omix-ada.com

FOR WARRANTY INFORMATION VISIT: www.Omix-Ada.com







460 HORIZON DR. SUITE 400 | SUWANEE, GA 30024 | PHONE: 770-614-6101 | FAX: 770-614-6069 | info@omix-ada.com

### **LED Inserts for Spartan Grille**

4. Install LED Circle Lights to each bracket on rear of mesh grille insert with supplied bolts, washers, and nuts. Adjust light to proper angle as needed.



- 5. Wire lights to vehicle.
- 6. Reinstall Spartan Grille. Refer to instructions included with the grille for installation.