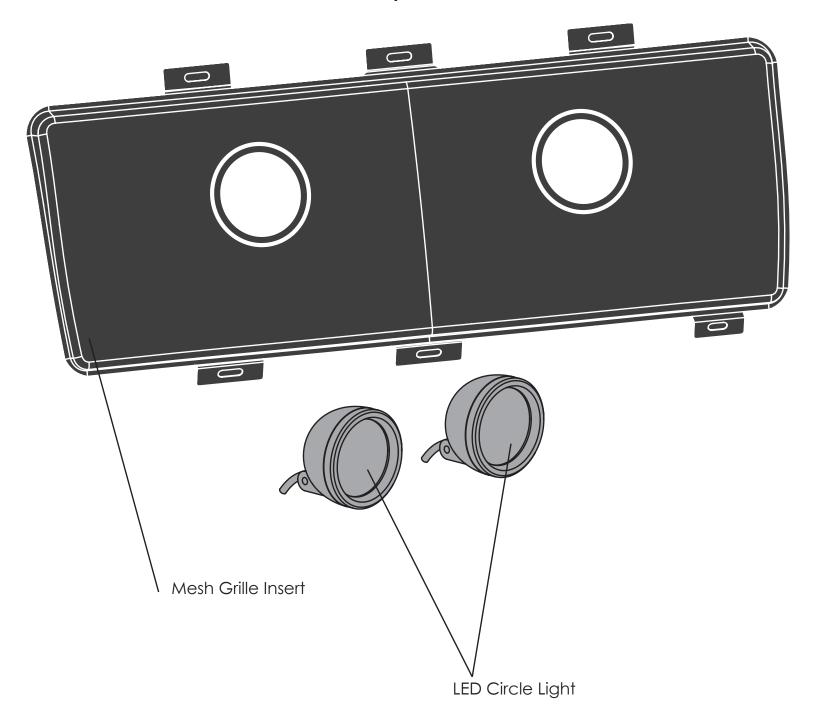

#### Components

460 HORIZON DR. SUITE 400 | SUWANEE, GA 30024 | PHONE: 770-614-6101 | FAX: 770-614-6069 | info@omix-ada.com

### **LED Inserts for Spartan Grille**

4. Install LED Circle Lights to each bracket on rear of mesh grille insert with supplied bolts, washers, and nuts. Adjust light to proper angle as needed.

- 5. Wire lights to vehicle.
- 6. Reinstall Spartan Grille. Refer to instructions included with the grille for installation.