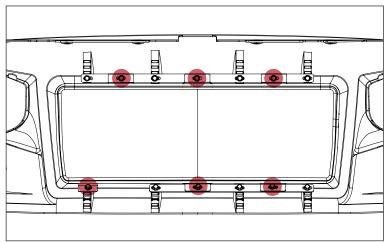

# **LED Inserts for Spartan Grille**

1. Remove Spartan Grille from vehicle. Refer to instructions included with grille for removal.

2. Remove highlighted M6 fasteners from rear of Spartan Grille. They will be reused for installing the LED insert. Remove mesh insert.