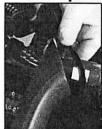

4: Check for proper alignment of brackets and then resecure the grab bar onto the dash.

5: Your bracket is now ready to accomodate the Cobra 75WXST CB radio.