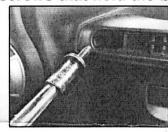

## Jeep Wrangler 75WXST CB Mount for Passenger Grab Bar JK Models 2011 to Present

Tools Needed: Flat Head Screwdriver (or pry stick) & 8mm socket

Installation:

1: Pry out the trim insert off of the passenger grab bar carefully by using a small flat head

screwdriver or a pry stick.

2: Unscrew the two 8mm screws that hold the bar to the dash.

3: Place the bracket (notch facing up) for the CB over the grab bar post closest to the steering wheel; place the spacer piece over the post closest to the passenger door.