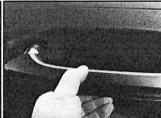

## Jeep Wrangler 75WXST CB Mount for Passenger Grab Bar JK Models 2011 to Present

Tools Needed: Flat Head Screwdriver (or pry stick) & 8mm socket

Installation:

1: Pry out the trim insert off of the passenger grab bar carefully by using a small flat head

screwdriver or a pry stick.

2: Unscrew the two 8mm screws that hold the bar to the dash.

3: Place the bracket (notch facing up) for the CB over the grab bar post closest to the steering wheel; place the spacer piece over the post closest to the passenger door.