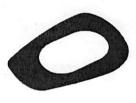

4: Check for proper alignment of brackets and then resecure the grab bar onto the dash.

5: Your bracket is now ready to accomodate the Cobra 75WXST CB radio.