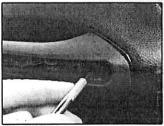

screwdriver or a pry stick.

2: Unscrew the two 8mm screws that hold the bar to the dash.

3: Place the bracket (notch facing up) for the CB over the grab bar post closest to the steering wheel; place the spacer piece over the post closest to the passenger door.