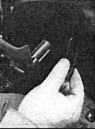

## Jeep Wrangler 75WXST CB Mount for Passenger Grab Bar JK Models 2011 to Present

Tools Needed: Flat Head Screwdriver (or pry stick) & 8mm socket

Installation:

1: Pry out the trim insert off of the passenger grab bar carefully by using a small flat head

screwdriver or a pry stick.

2: Unscrew the two 8mm screws that hold the bar to the dash.

3: Place the bracket (notch facing up) for the CB over the grab bar post closest to the steering wheel; place the spacer piece over the post closest to the passenger door.