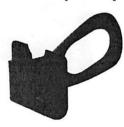

4: Check for proper alignment of brackets and then resecure the grab bar onto the dash.

5: Your bracket is now ready to accomodate the Cobra 75WXST CB radio.