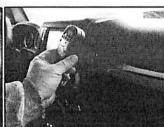

4: Check for proper alignment of brackets and then resecure the grab bar onto the dash.

5: Your bracket is now ready to accomodate the Cobra 75WXST CB radio.