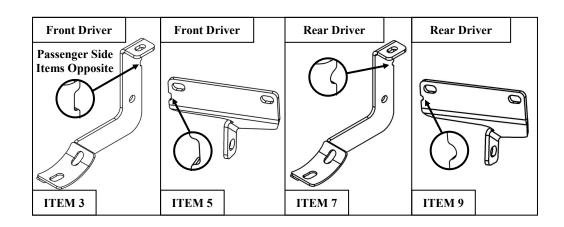

## **INSTALLATION INSTRUCTIONS**

PRO TRAXX 4 OVAL TUBE STEP BARS APPLICATION: 2007-2017 Jeep Wrangler 2-Door PART NUMBER: 21-23310, 21-23315

| DESCRIPTION                                        | QUANTITY                                                                                                                                                                                                                                                                                                                                                                                                                                                                                                                                                                                                                                                                      | ITEM                                                                                                                                                                                                                                                                                                                                                                                                                                                                                                                                                                      |
|----------------------------------------------------|-------------------------------------------------------------------------------------------------------------------------------------------------------------------------------------------------------------------------------------------------------------------------------------------------------------------------------------------------------------------------------------------------------------------------------------------------------------------------------------------------------------------------------------------------------------------------------------------------------------------------------------------------------------------------------|---------------------------------------------------------------------------------------------------------------------------------------------------------------------------------------------------------------------------------------------------------------------------------------------------------------------------------------------------------------------------------------------------------------------------------------------------------------------------------------------------------------------------------------------------------------------------|
| STEP BARS, DRIVER(1) AND PASSENGER(2)              | 2                                                                                                                                                                                                                                                                                                                                                                                                                                                                                                                                                                                                                                                                             | 1,2                                                                                                                                                                                                                                                                                                                                                                                                                                                                                                                                                                       |
| FRONT MOUNTING BRACKET, DRIVER(3) AND PASSENGER(4) | 2                                                                                                                                                                                                                                                                                                                                                                                                                                                                                                                                                                                                                                                                             | 3,4                                                                                                                                                                                                                                                                                                                                                                                                                                                                                                                                                                       |
| FRONT SUPPORT BRACKET, DRIVER(5) AND PASSENGER(6)  | 2                                                                                                                                                                                                                                                                                                                                                                                                                                                                                                                                                                                                                                                                             | 5,6                                                                                                                                                                                                                                                                                                                                                                                                                                                                                                                                                                       |
| REAR MOUNTING BRACKET, DRIVER(7) AND PASSENGER(8)  | 2                                                                                                                                                                                                                                                                                                                                                                                                                                                                                                                                                                                                                                                                             | 7,8                                                                                                                                                                                                                                                                                                                                                                                                                                                                                                                                                                       |
| REAR SUPPORT BRACKET, DRIVER(9) AND PASSENGER(10)  | 2                                                                                                                                                                                                                                                                                                                                                                                                                                                                                                                                                                                                                                                                             | 9,10                                                                                                                                                                                                                                                                                                                                                                                                                                                                                                                                                                      |
| M8 HEX CAP SCREW (BLACK ZINC)                      | 12                                                                                                                                                                                                                                                                                                                                                                                                                                                                                                                                                                                                                                                                            | 11                                                                                                                                                                                                                                                                                                                                                                                                                                                                                                                                                                        |
| M8 FLAT WASHER (BLACK ZINC)                        | 24                                                                                                                                                                                                                                                                                                                                                                                                                                                                                                                                                                                                                                                                            | 12                                                                                                                                                                                                                                                                                                                                                                                                                                                                                                                                                                        |
| M8 SPLIT LOCK WASHER (BLACK ZINC)                  | 12                                                                                                                                                                                                                                                                                                                                                                                                                                                                                                                                                                                                                                                                            | 13                                                                                                                                                                                                                                                                                                                                                                                                                                                                                                                                                                        |
| M8 HEX NUT (BLACK ZINC)                            | 12                                                                                                                                                                                                                                                                                                                                                                                                                                                                                                                                                                                                                                                                            | 14                                                                                                                                                                                                                                                                                                                                                                                                                                                                                                                                                                        |
| M10 HEX SOCKET BUTTON HEAD SCREW (BLACK ZINC)      | 8                                                                                                                                                                                                                                                                                                                                                                                                                                                                                                                                                                                                                                                                             | 15                                                                                                                                                                                                                                                                                                                                                                                                                                                                                                                                                                        |
| M10 FLAT WASHER (BLACK ZINC)                       | 12                                                                                                                                                                                                                                                                                                                                                                                                                                                                                                                                                                                                                                                                            | 16                                                                                                                                                                                                                                                                                                                                                                                                                                                                                                                                                                        |
| M10 INTERNAL TOOTHED LOCK WASHER (BLACK ZINC)      | 8                                                                                                                                                                                                                                                                                                                                                                                                                                                                                                                                                                                                                                                                             | 17                                                                                                                                                                                                                                                                                                                                                                                                                                                                                                                                                                        |
| M10 HEX CAP SCREW (BLACK ZINC)                     | 4                                                                                                                                                                                                                                                                                                                                                                                                                                                                                                                                                                                                                                                                             | 18                                                                                                                                                                                                                                                                                                                                                                                                                                                                                                                                                                        |
| M10 SPLIT LOCK WASHER (BLACK ZINC)                 | 4                                                                                                                                                                                                                                                                                                                                                                                                                                                                                                                                                                                                                                                                             | 19                                                                                                                                                                                                                                                                                                                                                                                                                                                                                                                                                                        |
| M10 NUT PLATE (BLACK ZINC)                         | 4                                                                                                                                                                                                                                                                                                                                                                                                                                                                                                                                                                                                                                                                             | 20                                                                                                                                                                                                                                                                                                                                                                                                                                                                                                                                                                        |
|                                                    | STEP BARS, DRIVER(1) AND PASSENGER(2)<br>FRONT MOUNTING BRACKET, DRIVER(3) AND PASSENGER(4)<br>FRONT SUPPORT BRACKET, DRIVER(5) AND PASSENGER(6)<br>REAR MOUNTING BRACKET, DRIVER(7) AND PASSENGER(8)<br>REAR SUPPORT BRACKET, DRIVER(9) AND PASSENGER(10)<br>M8 HEX CAP SCREW (BLACK ZINC)<br>M8 FLAT WASHER (BLACK ZINC)<br>M8 SPLIT LOCK WASHER (BLACK ZINC)<br>M10 HEX SOCKET BUTTON HEAD SCREW (BLACK ZINC)<br>M10 FLAT WASHER (BLACK ZINC)<br>M10 FLAT WASHER (BLACK ZINC)<br>M10 INTERNAL TOOTHED LOCK WASHER (BLACK ZINC)<br>M10 HEX CAP SCREW (BLACK ZINC)<br>M10 HEX CAP SCREW (BLACK ZINC)<br>M10 HEX CAP SCREW (BLACK ZINC)<br>M10 SPLIT LOCK WASHER (BLACK ZINC) | 2STEP BARS, DRIVER(1) AND PASSENGER(2)2FRONT MOUNTING BRACKET, DRIVER(3) AND PASSENGER(4)2FRONT SUPPORT BRACKET, DRIVER(5) AND PASSENGER(6)2REAR MOUNTING BRACKET, DRIVER(7) AND PASSENGER(8)2REAR SUPPORT BRACKET, DRIVER(7) AND PASSENGER(10)12M8 HEX CAP SCREW (BLACK ZINC)24M8 FLAT WASHER (BLACK ZINC)12M8 SPLIT LOCK WASHER (BLACK ZINC)12M8 HEX NUT (BLACK ZINC)12M10 HEX SOCKET BUTTON HEAD SCREW (BLACK ZINC)12M10 FLAT WASHER (BLACK ZINC)14M10 INTERNAL TOOTHED LOCK WASHER (BLACK ZINC)4M10 SPLIT LOCK WASHER (BLACK ZINC)4M10 SPLIT LOCK WASHER (BLACK ZINC) |