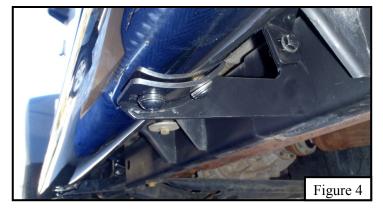

 Repeat steps 3-5 for the driver rear mounting bracket and support bracket. See Figure 3. Do not fully tighten at this time.

Westin Automotive Products, Inc. 320 W. Covina Blvd San Dimas, Ca. 91773

- 7. At this time attach the driver side step bar to the driver side mounting brackets using (6) M10 hex socket button head screws, (6) M10 internal toothed lock washers, and (6) M10 flat washers. See **Figure 4.**
- Align all mounting brackets and step bar as desired. Tighten all M8 fasteners to 15-18 ft-lbs., M10 hex cap screws to 30 ft-lbs, and M10 button head screws to 18 ft-lbs.
- 9. Repeat steps 2-8 for passenger side components.