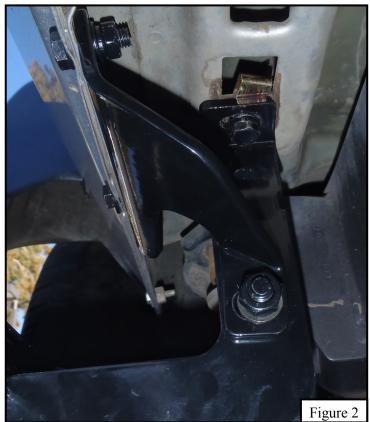

Westin Automotive Products, Inc. 320 W. Covina Blvd San Dimas, Ca. 91773

- 3. Attach the driver front mounting bracket to the vehicle underbody using (1) M10 hex cap screw, (1) M10 split lock washer, and (1) M10 flat washer. See **Figure 2.**
- 4. Attach the driver side front support bracket to the pinch weld of the vehicle using (2) M8 hex cap screws, (4) M8 flat washers, (2) M8 split lock washers, and (2) M8 hex nuts. One more holes located on the pinch weld may have to be enlarged using a 5/16"-3/8" drill bit. See **Figure 2.**
- 5. Secure the support bracket to the main mounting bracket using (1) M8 hex cap screw, (2) M8 flat washers, (1) M8 split lock washer, and (1) M8 hex nut. See **Figure 2.** *Do not fully tighten mounting & support brackets at this time.*