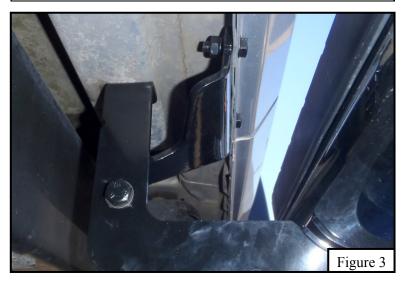

 Repeat steps 3-5 for the driver rear mounting bracket and support bracket. See Figure 3. Do not fully tighten at this time.

Westin Automotive Products, Inc. 320 W. Covina Blvd San Dimas, Ca. 91773

- 7. At this time attach the driver side step bar to the driver side mounting brackets using (6) M10 hex socket button head screws, (6) M10 internal toothed lock washers, and (6) M10 flat washers. See **Figure 4.**
- Align all mounting brackets and step bar as desired. Tighten all M8 fasteners to 15-18 ft-lbs., M10 hex cap screws to 30 ft-lbs, and M10 button head screws to 18 ft-lbs.
- 9. Repeat steps 2-8 for passenger side components.