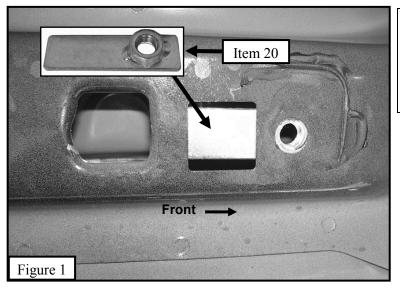

2. Starting at the front driver side mounting location. The bottom rocker mounting hole may be covered by black tape. After removal, insert M10 nut plate through the square hole. Some vehicles may already be equipped with a threaded hole. See **Figure 1.** 