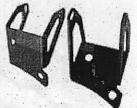

Step 3: Install each side upright bracket using the previously removed five factory bolts.
Do not fully secure at this time. Use caution when doing this in order to protect the finish of your vehicle. and then loaded into the original lamp bracket screw holes at the car.
Step 4: Check whether the drain on the bolts, whether all the bolts tightened.
Step 5: Install easy to complete.