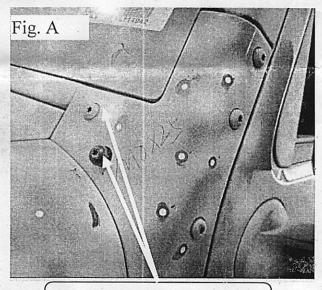

## Installation Instructions DESCRIPTION: LIGHT BAR FOR JEEP WRANGLER 07-12

Installation steps:

Step1: Remove five of the factory bolts on the driver side windshield frame bracket. (Fig A)

Step2: Remove the same bolts on the passenger side.