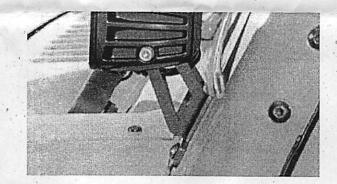

Step 3: Install each side upright bracket using the previously removed five factory bolts.
Do not fully secure at this time. Use caution when doing this in order to protect the finish of your vehicle. and then loaded into the original lamp bracket screw holes at the car.
Step 4: Check whether the drain on the bolts, whether all the bolts tightened.
Step 5: Install easy to complete.