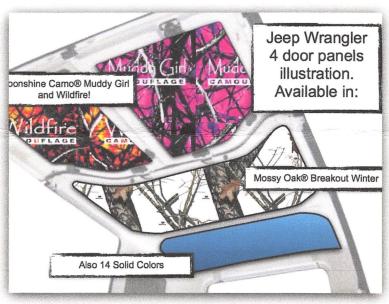

up and down the velcro strips to get a good bond. Once in position it's important to let it set 30 minutes or so allowing the Acrylic



adhesive time to set up. Then once again reapply pressure to the velcro strips! Position headliner and press them into place. Extra Velcro is included if you need it.

Be patient and align properly! This and cleaning the surface is the most important step!!!

**Step 4:** That's it. The Velcro is a high heat acrylic product that is made to withstand temps up to 250

Degrees. It will set up over time. If for some reason it comes loose (more than likely it was installed against a grimy or oily surface) you can replace it. If you need additional Velcro we will provide it NO CHARGE! Just send a request to support@jeeptopsUSA.com





## Headliner Check Model



Triple Layer Construction



Inspected By:

 Insulated Radiant Barrier: Significantly reduces heat and

cold transfer to the

• 1 Inch Antibacterial / Mold Resitant Foam:

exterior noise reduction. Gives the stereo a boost as well!

The "Headliner

Jeep Tops USA - Model Headliner Set 2007-2016

Jeep Year

2007-2010

2011-2016

Jeep Model

4 Door

2 Door

Camo

Mossy® White



Mossy® Obsession



Muddy® Girl



WildFire®



Solid Colors