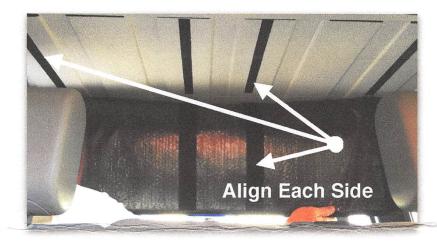

## **Headliner Installation**

Removal of the top is NOT NECESSARY

**Step 3:** Check the Velcro alignment, **remove** the velcro strips from Headliner and press them firmly

into the proper position on the hardtop. Apply pressure all up and down the velcro strips to get a good bond. Once in position it's important to let it set 30 minutes or so allowing the Acrylic

adhesive time to set up. Then once again reapply pressure to the velcro strips! Position headliner and press them into place. Extra Velcro is included if you need it.

Be patient and align properly! This and cleaning the surface is the most important step!!!