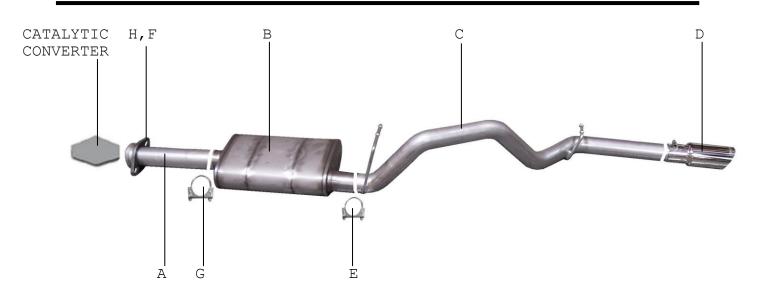

## INSTRUCTION MANUAL CAT-BACK STAINLESS SINGLE EXHAUST JEEP WRANGLER, RUBICON UNLIMITED 4.0L 4WD PART #617702

| ITEM | PART #      | QTY | DESCRIPTION                        |
|------|-------------|-----|------------------------------------|
| A    | 868-700612S | 1   | 2-1/2" STAINLESS HEADPIPE          |
| В    | 13215S      | 1   | STAINLESS SUPERFLOW MUFFLER        |
| С    | 931-700703S | 1   | 2-1/4" STAINLESS OVERAXLE TAILPIPE |
| D    | 500395      | 1   | 3-1/2" STAINLESS TIP               |
| E    | 5756        | 1   | 2-1/4" CLAMP                       |
| F    | BO-1020     | 1   | BOLT KIT FOR FLANGE #GP-102        |
| G    | 5757        | 1   | 2-1/2" CLAMP                       |
| Н    | GP-102      | 1   | 2-BOLT FLANGE                      |

## **SUGGESTED TOOLS:**

15MM SOCKET, 9/16" SOCKET, 1/2" WRENCH, 1/2" SOCKET, HACKSAW, WD-40

LAY OUT THE GIBSON EXHAUST ON THE FLOOR SO IT LOOKS LIKE THE DRAWING AND COMPARE IT TO THE MANUAL. TO REMOVE THE STOCK EXHAUST CUT OFF TAILPIPE JUST BEHIND THE MUFFLER. REMOVE THE MUFFLER FROM THE 2- BOLT FLANGE JUST IN FRONT OF THE MUFFLER, LEAVE ALL RUBBER GROMMETS IN PLACE, USE WD-40 TO AID IN REMOVAL OF EXHAUST AND HANGERS.

INSTALL OVERAXLE
TAILPIPE # C INTO
MUFFLER #A 1 ½" TO 2".
USE CLAMP # E TO
SECURE THE MUFFLER
TO THE OVERAXLE PIPE.
DO NOT TIGHTEN.
INSERT WELDED
HANGERS INTO RUBBER
GROMMETS.

INSTALL HEADPIPE #A
USING FLANGE #H AND
HARDWARE KIT #F ONTO
EXISITING FLANGE. DO
NOT TIGHTEN.

INSTALL MUFFLER #B
ONTO HEADPIPE #A 1-1/2"
TO 2". THE OUTLET OF THE
MUFFLER WILL BE ON THE
LEFT SIDE. USE CLAMP #G
TO SECURE MUFFLER TO
HEADPIPE. DO NOT
TIGHTEN.

INSTALL STAINLESS
STEEL TIP. CLAMP
DOWN. WHEN YOU HAVE
EVERYTHING IN PLACE,
FIRMLY TIGHTEN ALL
BOLTS AND CLAMPS. TO
CLEAN STAINLESS TIP,
USE A SCOTCH BRITE
PAD AND ANY STAINLESS
STEEL OR ALUMINUM
CLEANER.