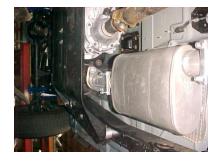

INSTALL MUFFLER #B
ONTO HEADPIPE #A 1-1/2"
TO 2". THE OUTLET OF THE
MUFFLER WILL BE ON THE
LEFT SIDE. USE CLAMP #G
TO SECURE MUFFLER TO
HEADPIPE. DO NOT
TIGHTEN.

INSTALL STAINLESS
STEEL TIP. CLAMP
DOWN. WHEN YOU HAVE
EVERYTHING IN PLACE,
FIRMLY TIGHTEN ALL
BOLTS AND CLAMPS. TO
CLEAN STAINLESS TIP,
USE A SCOTCH BRITE
PAD AND ANY STAINLESS
STEEL OR ALUMINUM
CLEANER.