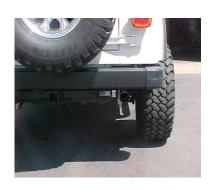

INSTALL MUFFLER #B
ONTO HEADPIPE #A 1-1/2"
TO 2". THE OUTLET OF THE
MUFFLER WILL BE ON THE
LEFT SIDE. USE CLAMP #G
TO SECURE MUFFLER TO
HEADPIPE. DO NOT
TIGHTEN.

INSTALL STAINLESS
STEEL TIP. CLAMP
DOWN. WHEN YOU HAVE
EVERYTHING IN PLACE,
FIRMLY TIGHTEN ALL
BOLTS AND CLAMPS. TO
CLEAN STAINLESS TIP,
USE A SCOTCH BRITE
PAD AND ANY STAINLESS
STEEL OR ALUMINUM
CLEANER.