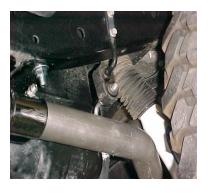

INSTALL OVERAXLE
TAILPIPE # C INTO
MUFFLER #A 1 ½" TO 2".
USE CLAMP # E TO
SECURE THE MUFFLER
TO THE OVERAXLE PIPE.
DO NOT TIGHTEN.
INSERT WELDED
HANGERS INTO RUBBER
GROMMETS.

INSTALL HEADPIPE #A
USING FLANGE #H AND
HARDWARE KIT #F ONTO
EXISITING FLANGE. DO
NOT TIGHTEN.