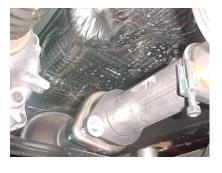

INSTALL OVERAXLE
TAILPIPE # C INTO
MUFFLER #A 1 ½" TO 2".
USE CLAMP # E TO
SECURE THE MUFFLER
TO THE OVERAXLE PIPE.
DO NOT TIGHTEN.
INSERT WELDED
HANGERS INTO RUBBER
GROMMETS.

INSTALL HEADPIPE #A
USING FLANGE #H AND
HARDWARE KIT #F ONTO
EXISITING FLANGE. DO
NOT TIGHTEN.