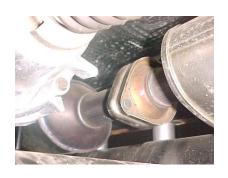

INSTALL OVERAXLE
TAILPIPE # C INTO
MUFFLER #A 1 ½" TO 2".
USE CLAMP # E TO
SECURE THE MUFFLER
TO THE OVERAXLE PIPE.
DO NOT TIGHTEN.
INSERT WELDED
HANGERS INTO RUBBER
GROMMETS.

INSTALL HEADPIPE #A
USING FLANGE #H AND
HARDWARE KIT #F ONTO
EXISITING FLANGE. DO
NOT TIGHTEN.