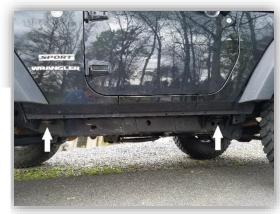

## **Installation Instructions:**

1. Locate the body mount brackets on the side of the frame. (fig.1)

**2.** Remove the two 16MM nuts on either side of the Bushing Bolt, on both the forward and rear brackets. (fig.2)