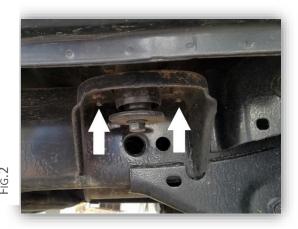

## **Installation Instructions:**

1. Locate the body mount brackets on the side of the frame. (fig.1)

**2.** Remove the two 16MM nuts on either side of the Bushing Bolt, on both the forward and rear brackets. (fig.2)