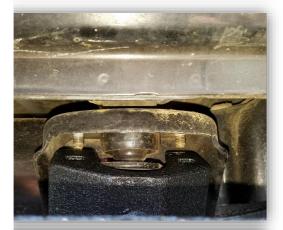

## **Installation Instructions:**

1. Locate the body mount brackets on the side of the frame. (fig.1)

**2.** Remove the two 16MM nuts on either side of the Bushing Bolt, on both the forward and rear brackets. (fig.2)