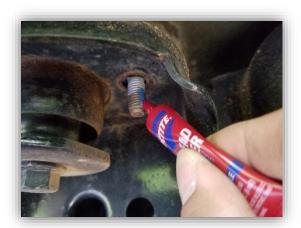

.IG. 1

- **3.** Apply thread lock to the studs.
- **4.** Lift the Step into position. Place the tongue of the Step mount over the Bushing Bolt washer and onto the studs. (fig.3&4)

**6.** Repeat steps 1–5 on the other side.