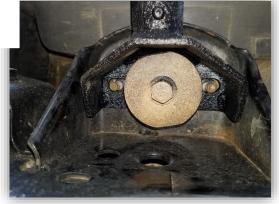

## **Installation Instructions:**

1. Locate the body mount brackets on the side of the frame. (fig.1)

**2.** Remove the two 16MM nuts on either side of the Bushing Bolt, on both the forward and rear brackets. (fig.2)