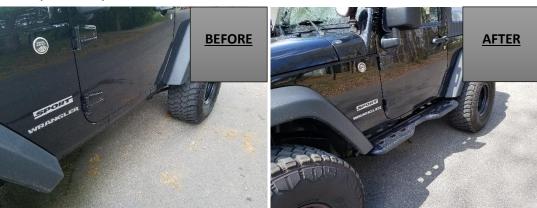

.IG. 1

- **3.** Apply thread lock to the studs.
- **4.** Lift the Step into position. Place the tongue of the Step mount over the Bushing Bolt washer and onto the studs. (fig.3&4)

**6.** Repeat steps 1–5 on the other side.