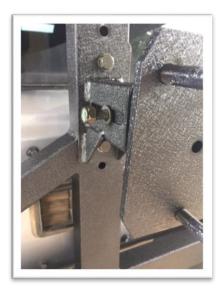

6. Install the carrier arm. First use a plastic bushing, then the carrier arm, then another plastic bushing, then the bracket to secure the carrier arm, and the c-clip.

7. Install the carrier latch.

8. Install the carrier bump stops.

9. Install the rear tire carrier, securing it to the rear swing arm at the desire height using supplied hardware.

10. Measure the backspacing of your wheel and tire by placing a straight object across the tire. Measure from the mounting hub to the straight object.