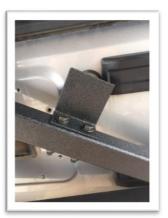

3. Remove Bumper Plates

4. Attach the supplied bumper plate and latch bracket to the driver's side using the supplied Allen bolts.

5. Attach the supplied bumper plate and carrier hinge to the passenger's side using the supplied Allen bolts. Ensure the side with the threaded bolt is facing up.

6. Install the carrier arm. First use a plastic bushing, then the carrier arm, then another plastic bushing, then the bracket to secure the carrier arm, and the c-clip.

7. Install the carrier latch.

8. Install the carrier bump stops.