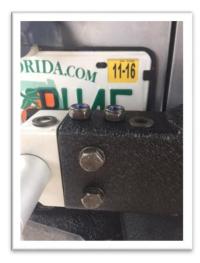

3. Remove Bumper Plates

4. Attach the supplied bumper plate and latch bracket to the driver's side using the supplied Allen bolts.

5. Attach the supplied bumper plate and carrier hinge to the passenger's side using the supplied Allen bolts. Ensure the side with the threaded bolt is facing up.