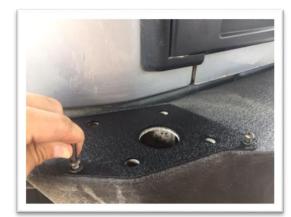

3. Remove Bumper Plates

4. Attach the supplied bumper plate and latch bracket to the driver's side using the supplied Allen bolts.

5. Attach the supplied bumper plate and carrier hinge to the passenger's side using the supplied Allen bolts. Ensure the side with the threaded bolt is facing up.