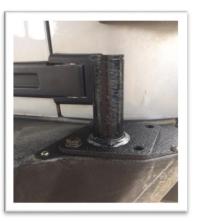

9. Install the rear tire carrier, securing it to the rear swing arm at the desire height using supplied hardware.

10. Measure the backspacing of your wheel and tire by placing a straight object across the tire. Measure from the mounting hub to the straight object.