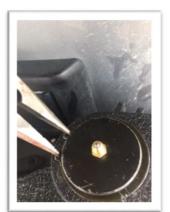

9. Install the rear tire carrier, securing it to the rear swing arm at the desire height using supplied hardware.

10. Measure the backspacing of your wheel and tire by placing a straight object across the tire. Measure from the mounting hub to the straight object.

11. Subtract half an inch from the previous measurement, and set the tire carrier to the new measurement. This ensure tire is against the tire carrier.

12. Torque the spare tire lug nuts to manufactures specifications.