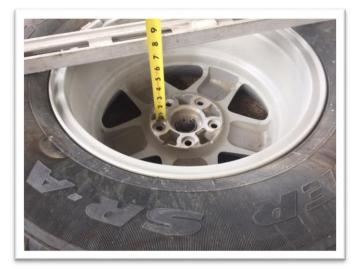

9. Install the rear tire carrier, securing it to the rear swing arm at the desire height using supplied hardware.

10. Measure the backspacing of your wheel and tire by placing a straight object across the tire. Measure from the mounting hub to the straight object.

11. Subtract half an inch from the previous measurement, and set the tire carrier to the new measurement. This ensure tire is against the tire carrier.

12. Torque the spare tire lug nuts to manufactures specifications.