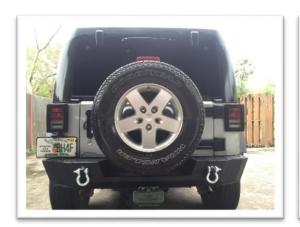

# Barricade Extreme HD Rear Tire Carrier (Item # J103687)

Installation Time: 1 Hour

## **Tools Required:**

- ✓ Ratchet
- ✓ 13mm Socket
- ✓ 16mm Socket
- ✓ Allen Key Set
- ✓ Tire Wrench
- ✓ Needle Nose Pliers

#### Inside the Box:

- ✓ Tire Carrier
- √ Hardware



These instructions cover the installation of the Tire Carrier only.

### **Installation Instructions:**

1. Remove the rear tire and the bolts holding the factory tire carrier to the tailgate.





2. Disconnect the third brake light harness from the rear panel of the tailgate.







3. Remove Bumper Plates





4. Attach the supplied bumper plate and latch bracket to the driver's side using the supplied Allen bolts.







5. Attach the supplied bumper plate and carrier hinge to the passenger's side using the supplied Allen bolts. Ensure the side with the threaded bolt is facing up.





6. Install the carrier arm. First use a plastic bushing, then the carrier arm, then another plastic bushing, then the bracket to secure the carrier arm, and the c-clip.









7. Install the carrier latch.





8. Install the carrier bump stops.







9. Install the rear tire carrier, securing it to the rear swing arm at the desire height using supplied hardware.





10. Measure the backspa