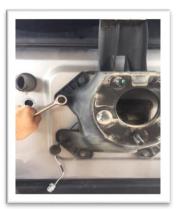

6. Install the carrier arm. First use a plastic bushing, then the carrier arm, then another plastic bushing, then the bracket to secure the carrier arm, and the c-clip.

7. Install the carrier latch.

8. Install the carrier bump stops.

9. Install the rear tire carrier, securing it to the rear swing arm at the desire height using supplied hardware.

10. Measure the backspacing of your wheel and tire by placing a straight object across the tire. Measure from the mounting hub to the straight object.