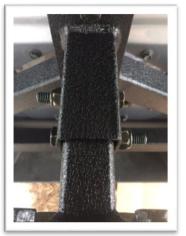

6. Install the carrier arm. First use a plastic bushing, then the carrier arm, then another plastic bushing, then the bracket to secure the carrier arm, and the c-clip.

7. Install the carrier latch.

8. Install the carrier bump stops.