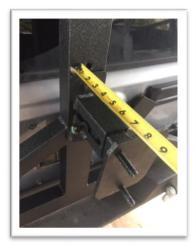

9. Install the rear tire carrier, securing it to the rear swing arm at the desire height using supplied hardware.

10. Measure the backspacing of your wheel and tire by placing a straight object across the tire. Measure from the mounting hub to the straight object.

11. Subtract half an inch from the previous measurement, and set the tire carrier to the new measurement. This ensure tire is against the tire carrier.

12. Torque the spare tire lug nuts to manufactures specifications.