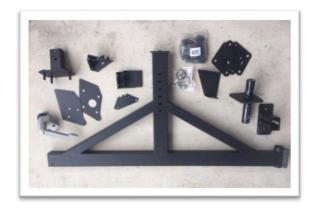

#### Inside the Box:

- ✓ Tire Carrier
- √ Hardware

These instructions cover the installation of the Tire Carrier only.