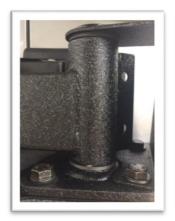

6. Install the carrier arm. First use a plastic bushing, then the carrier arm, then another plastic bushing, then the bracket to secure the carrier arm, and the c-clip.

7. Install the carrier latch.

8. Install the carrier bump stops.

9. Install the rear tire carrier, securing it to the rear swing arm at the desire height using supplied hardware.

10. Measure the backspacing of your wheel and tire by placing a straight object across the tire. Measure from the mounting hub to the straight object.