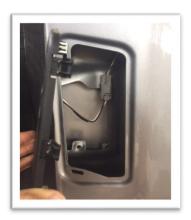

### **Installation Instructions:**

1. Remove the rear tire and the bolts holding the factory tire carrier to the tailgate.

2. Disconnect the third brake light harness from the rear panel of the tailgate.