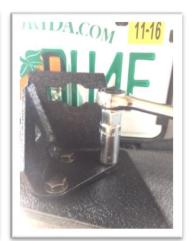

6. Install the carrier arm. First use a plastic bushing, then the carrier arm, then another plastic bushing, then the bracket to secure the carrier arm, and the c-clip.

7. Install the carrier latch.

8. Install the carrier bump stops.