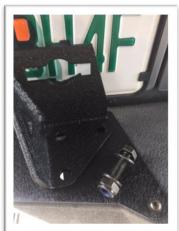

3. Remove Bumper Plates

4. Attach the supplied bumper plate and latch bracket to the driver's side using the supplied Allen bolts.

5. Attach the supplied bumper plate and carrier hinge to the passenger's side using the supplied Allen bolts. Ensure the side with the threaded bolt is facing up.

6. Install the carrier arm. First use a plastic bushing, then the carrier arm, then another plastic bushing, then the bracket to secure the carrier arm, and the c-clip.

7. Install the carrier latch.

8. Install the carrier bump stops.