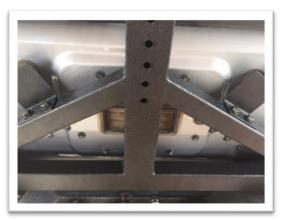

9. Install the rear tire carrier, securing it to the rear swing arm at the desire height using supplied hardware.

10. Measure the backspacing of your wheel and tire by placing a straight object across the tire. Measure from the mounting hub to the straight object.