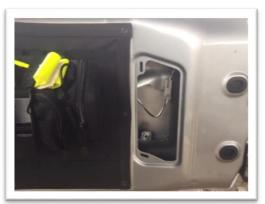

### **Installation Instructions:**

1. Remove the rear tire and the bolts holding the factory tire carrier to the tailgate.

2. Disconnect the third brake light harness from the rear panel of the tailgate.