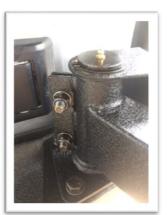

6. Install the carrier arm. First use a plastic bushing, then the carrier arm, then another plastic bushing, then the bracket to secure the carrier arm, and the c-clip.

7. Install the carrier latch.

8. Install the carrier bump stops.

9. Install the rear tire carrier, securing it to the rear swing arm at the desire height using supplied hardware.

10. Measure the backspacing of your wheel and tire by placing a straight object across the tire. Measure from the mounting hub to the straight object.