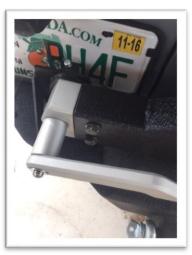

6. Install the carrier arm. First use a plastic bushing, then the carrier arm, then another plastic bushing, then the bracket to secure the carrier arm, and the c-clip.

7. Install the carrier latch.

8. Install the carrier bump stops.