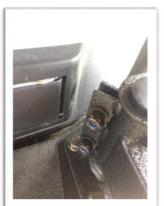

3. Remove Bumper Plates

4. Attach the supplied bumper plate and latch bracket to the driver's side using the supplied Allen bolts.

5. Attach the supplied bumper plate and carrier hinge to the passenger's side using the supplied Allen bolts. Ensure the side with the threaded bolt is facing up.