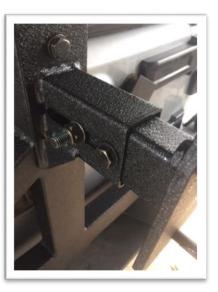

6. Install the carrier arm. First use a plastic bushing, then the carrier arm, then another plastic bushing, then the bracket to secure the carrier arm, and the c-clip.

7. Install the carrier latch.

8. Install the carrier bump stops.

9. Install the rear tire carrier, securing it to the rear swing arm at the desire height using supplied hardware.

10. Measure the backspacing of your wheel and tire by placing a straight object across the tire. Measure from the mounting hub to the straight object.