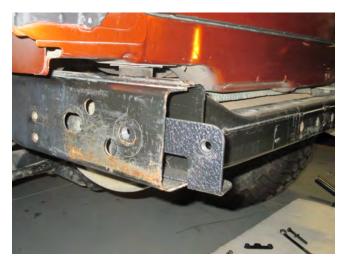

## **TOOLS REQUIRED**

- -13mm-19mm Sockets
- -13mm-19mm Wrenches
- -Allen Key Set (Metric)

**STEP 3 //** Slide new rear bumper into place, securing the bump but leaving the bolts loose.

**STEP 2 //** Next, slide the L-Shaped mounting brackets into the frame rails with the nut backing up to the predrilled hole in the frame.