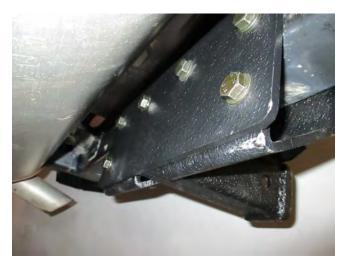

**STEP 4 //** Secure the backing plate, then tighten all bumper bolts that hold the bumper to the frame.

**STEP 5 //** Attach the supplied driver side bumper plate using the supplied allen bolts.

**STEP 6 //** Attach the supplied passenger side bumper plate using the supplied allen bolts.