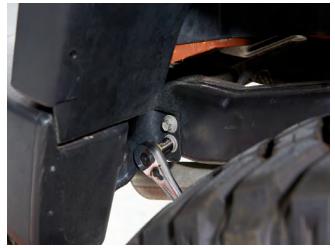

## Contents

- (1) Bumper
- (2) Bumper Plates
- (1) Bolt Kit

**STEP 1 //** Remove the (4) 15mm bolts securing the rear bumper.