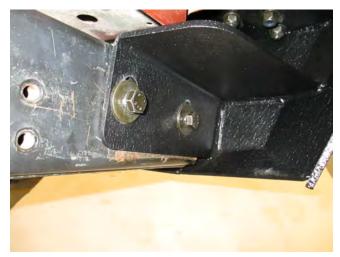

## **TOOLS REQUIRED**

- -13mm-19mm Sockets
- -13mm-19mm Wrenches
- -Allen Key Set (Metric)

**STEP 3 //** Slide new rear bumper into place, securing the bump but leaving the bolts loose.

**STEP 2 //** Next, slide the L-Shaped mounting brackets into the frame rails with the nut backing up to the predrilled hole in the frame.