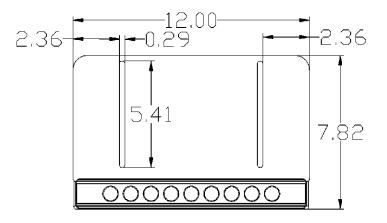

### Verify that Lighted License Plate Bracket will fit on your vehicle before installation.

- 1. Remove lighted license plate bracket from packaging. Check to see if all parts from above table are included.
- 2. Remove license plate from vehicle using a screwdriver. Keep factory hardware, this will be used to reinstall license plate and bracket.
- 3. Place license plate on top of bracket with the light at the bottom of the license plate. Insert factory hardware through holes in license plate and lighted bracket. Mount back in factory hole on vehicle.