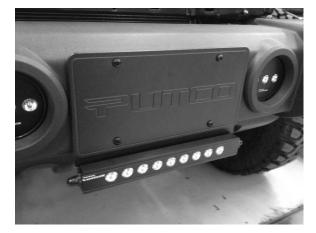

### Verify that Lighted License Plate Bracket will fit on your vehicle before installation.

- 1. Remove lighted license plate bracket from packaging. Check to see if all parts from above table are included.
- 2. Remove license plate from vehicle using a screwdriver. Keep factory hardware, this will be used to reinstall license plate and bracket.
- 3. Place license plate on top of bracket with the light at the bottom of the license plate. Insert factory hardware through holes in license plate and lighted bracket. Mount back in factory hole on vehicle.