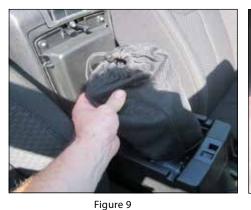

To close top, pull back Eclipse Sun Shade above sunviser and allow latches to lower into position then lock.

Figure 7

Figure 8

5. Eclipse shade has been supplied with a mesh storage bag. Bag and shade can be stored in either the center console (fig.9) or glove box (fig.10).