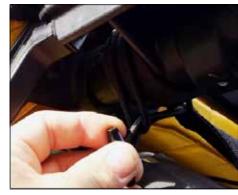

Figure 2

2. Attach bungee hooks to windshield footman loop (fig.3). Flip down sun visors and attach bungee hooks to visor arms as shown (fig.4). Lock visor back in place and flip up.

NOTE: Later model TJs and LJs have center footman loop placed higher on windshield frame. Installation will be the same for these years (2003 -2006).