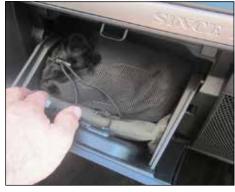

To close top, pull back Eclipse Sun Shade above sunviser and allow latches to lower into position then lock.

Figure 7

Figure 8

5. Eclipse shade has been supplied with a mesh storage bag. Bag and shade can be stored in either the center console (fig.9) or glove box (fig.10).

Figure 10

OMIX-ADA<sup>®</sup> TECHNICAL SUPPORT PHONE: M-F 8am - 5pm EST 1-800-449-6649 | EMAIL: techsupport@omix-ada.com FOR WARRANTY INFORMATION VISIT: www.Omix-Ada.com