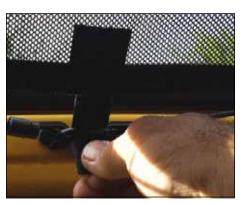

1. Before installing flip soft top to Sunrider feature or lower top to full down position. Slide center Velcro strap through windshield footman loop and secure (fig.1). Loop rear most Bungee straps over factory sports bar and back over strap button (fig.2).

Figure 2

2. Attach bungee hooks to windshield footman loop (fig.3). Flip down sun visors and attach bungee hooks to visor arms as shown (fig.4). Lock visor back in place and flip up.

NOTE: Later model TJs and LJs have center footman loop placed higher on windshield frame. Installation will be the same for these years (2003 -2006).