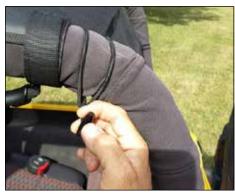

Figure 2

2. Attach bungee hooks to windshield footman loop (fig.3). Flip down sun visors and attach bungee hooks to visor arms as shown (fig.4). Lock visor back in place and flip up.

NOTE: Later model TJs and LJs have center footman loop placed higher on windshield frame. Installation will be the same for these years (2003 -2006).