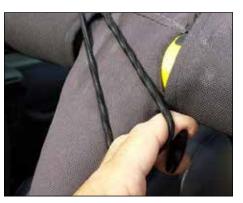

## JEEP WRANGLER <sup>®</sup> ECLIPSE SUN SHADE (1997-2006 TJ-LJ )

3. Loop remaining (6-TJ, 7-LJ) Bungee cords around the outside of roll bar and back to strap buttons (fig.5). Cords should be wrapped around roll bar only. DO NOT go around plastic door surrounds. Third bungee strap (from windshield) should be looped around the roll bar as shown (fig.6).