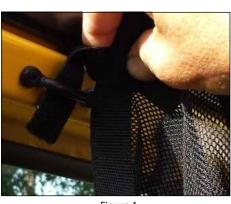

1. Before installing flip soft top to Sunrider feature or lower top to full down position. Slide center Velcro strap through windshield footman loop and secure (fig.1). Loop rear most Bungee straps over factory sports bar and back over strap button (fig.2).

Figure 2

2. Attach bungee hooks to windshield footman loop (fig.3). Flip down sun visors and attach bungee hooks to visor arms as shown (fig.4). Lock visor back in place and flip up.

NOTE: Later model TJs and LJs have center footman loop placed higher on windshield frame. Installation will be the same for these years (2003 -2006).