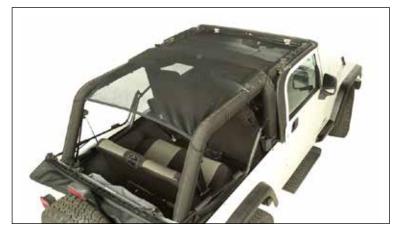

## JEEP WRANGLER <sup>®</sup> ECLIPSE SUN SHADE (1997-2006 TJ-LJ )

Contents:

- Eclipse Sun Shade
- Mesh Storage Bag

NOTE: The Eclipse Sun Shade has been designed to remain in place with soft top closed and latched.