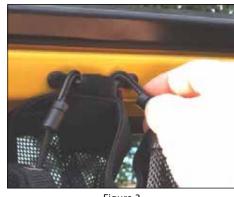

1. Before installing flip soft top to Sunrider feature or lower top to full down position. Slide center Velcro strap through windshield footman loop and secure (fig.1). Loop rear most Bungee straps over factory sports bar and back over strap button (fig.2).