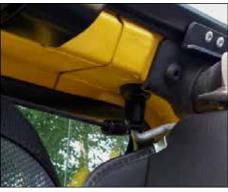

1. Before installing flip soft top to Sunrider feature or lower top to full down position. Slide center Velcro strap through windshield footman loop and secure (fig.1). Loop rear most Bungee straps over factory sports bar and back over strap button (fig.2).

Figure 2

2. Attach bungee hooks to windshield footman loop (fig.3). Flip down sun visors and attach bungee hooks to visor arms as shown (fig.4). Lock visor back in place and flip up.

NOTE: Later model TJs and LJs have center footman loop placed higher on windshield frame. Installation will be the same for these years (2003 -2006).