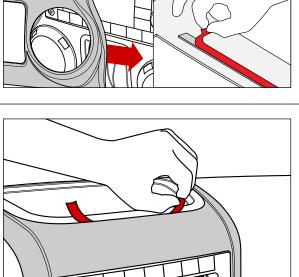

4. Remove only enough plastic liner to be easily gripped when item is installed.

Note: The plastic liner of the shorter tape sections may need to be fully removed before installing.

5. Install item in proper mounting position while keeping partially removed liner ends accessible.

6. Firmly hold item in proper mounting position while pulling the exposed plastic liner to completely remove. Maintain pressure on installed item for 60 seconds to ensure proper contact. Full adhesion occurs within 24 hours of application.