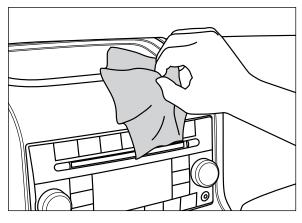

1. Test fit item to the vehicle before removing plastic liner from mounting tape. This will aid in aligning the item before adhesion

2. Clean bonding surface with an untreated, lint-free cloth and isopropyl alcohol (rubbing alcohol).