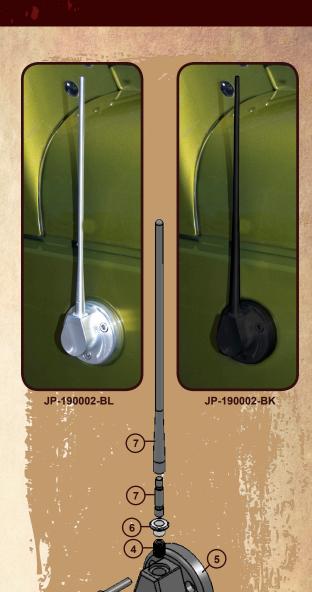

## DRAKE OFF ROAD JEEP JK BILLET ANTENNA INSTALLATION INSTRUCTIONS

FITS: 2007- 2009 JEEP JK PART NO: JP-190002-BL, JP-190002-BK

Thank you for purchasing a quality Drake Off Road product. Please refer to the installation instructions below when installing this product.

## **INSTALLATION:**

- Step 1: Unscrew stock antenna mast by using wrench on stock antenna base flats.
- **Step 2:** Remove plastic cover on stock radio antenna base by gently prying on outer edges of plastic cover.
- Step 3: Unscrew stock mounting screws holding original base to fender.
- **Step 4:** Install threaded insert in hole where original antenna mast was unscrewed.
- Step 5: Using the three provided screws, loosly install the billet cover capturing the stock antenna base.
- **Step 6:** Insert nylon insert in top hole of billet cover.
- Step 7: Screw antenna stud by hand into billet mast until it bottoms out.
- Step 8: Tighten mast/stud assembly into the threaded insert, using pliers with a rag around the mast to protect finish.

  DO NOT OVERTIGHTEN.
- **Step 9:** Firmly tighten three mounting screws without overtightening.