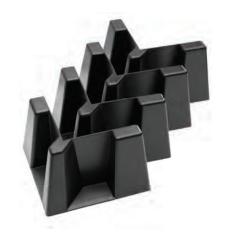

# **Contents: 4 Pieces**

As the CargoTech® system has a super-grippy underside, it works most effectively when the bottoms are clean and it is used on a clean surface, free of any debris.