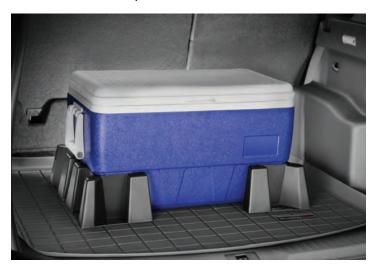

### HOW TO USE

Place the CargoTech® corners around your cargo as shown in the example below: