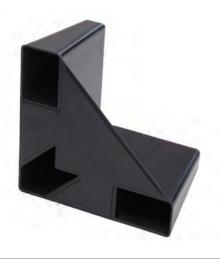

### HOW TO USE

Place the CargoTech® corners around your cargo as shown in the example below: