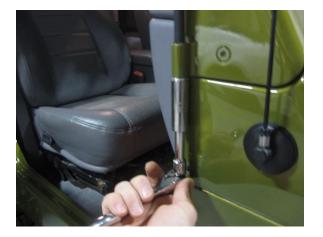

### Step 2:

Installed the threaded end of the mirror support through the top door pin hole and secure using the supplied lock washer and nut. Use a 15mm wrench or socket to tighten the nut.