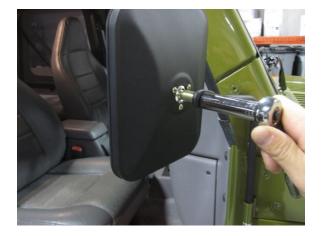

### Step 3:

Once the support rod is secured to the upper door pin mounting hole, install the mirror assembly using the included 13mm bolt as shown.