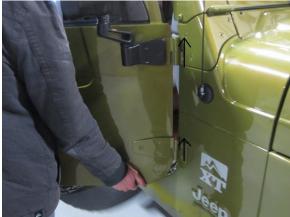

#### Step 1:

Remove the door from your Jeep by supporting the weight and pulling up and releasing the pins as shown. Be sure to have somewhere to put the door when removed.