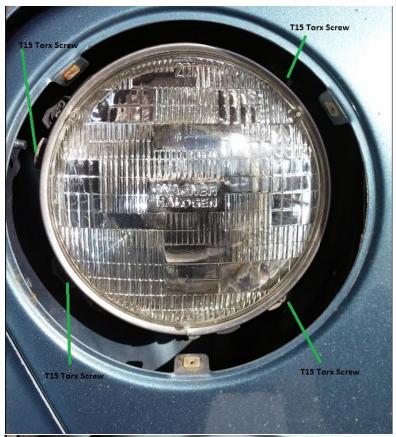

## **Installation Instructions:**

1. Remove the three screws from the outer housing ring using a Torx T15 screwdriver or socket.

2. Once the screws are removed, gently rotate the outer housing ring counter-clockwise about 1/8" and the ring should pull right out.

3. Remove the four inner housing screws using the Torx T15 screwdriver or socket. Once the last screw is removed, the inner housing ring will come right out.

4. You can now easily pull out the old bulb housing and gently disconnect the harness in the back. If your harness has corrosion or is dirty, you may want to clean the connections off to ensure a good connection with the new lights.