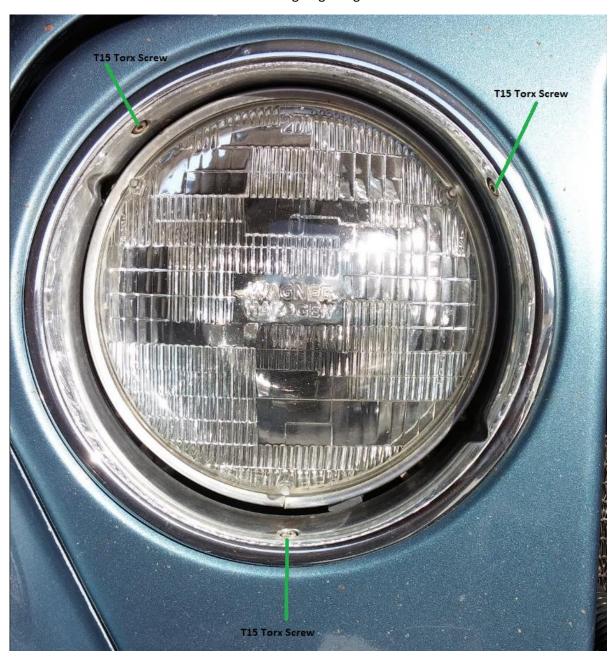

## **Installation Instructions:**

1. Remove the three screws from the outer housing ring using a Torx T15 screwdriver or socket.

2. Once the screws are removed, gently rotate the outer housing ring counter-clockwise about 1/8" and the ring should pull right out.