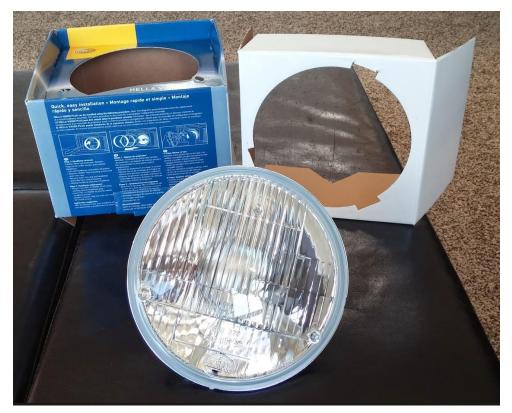

## **Un-boxing and Parts List:**

The package contents are simply the headlamp and packing cardboard. The Hella installation instructions are generic and are located on the box.