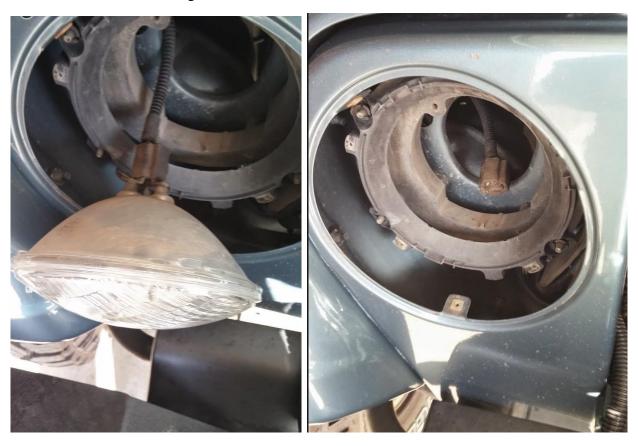

3. Remove the four inner housing screws using the Torx T15 screwdriver or socket. Once the last screw is removed, the inner housing ring will come right out.

4. You can now easily pull out the old bulb housing and gently disconnect the harness in the back. If your harness has corrosion or is dirty, you may want to clean the connections off to ensure a good connection with the new lights.

5. Connect the new Hella headlamp into the harness. Turn on the headlights to test the connection before putting everything back together.

6. Properly seat the Hella headlamp into the headlight socket and while holding in place reinstall the inner housing ring using the four inner ring screws.