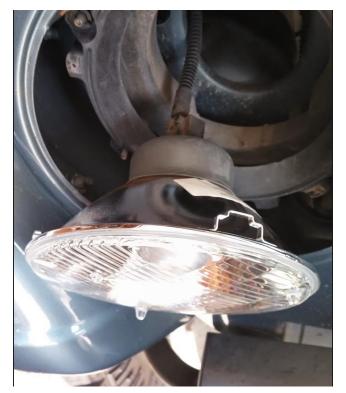

3. Remove the four inner housing screws using the Torx T15 screwdriver or socket. Once the last screw is removed, the inner housing ring will come right out.

4. You can now easily pull out the old bulb housing and gently disconnect the harness in the back. If your harness has corrosion or is dirty, you may want to clean the connections off to ensure a good connection with the new lights.