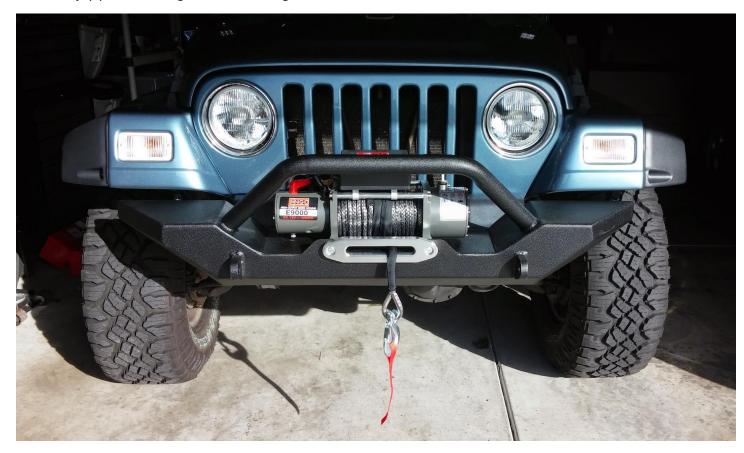

8. Repeat the process to install the second Hella Vision Plus headlight on the other side of your Jeep.

9. Enjoy your new, brighter Hella headlights!

Installation Instructions Written by ExtremeTerrain Customer Karl M. 3/05/2015