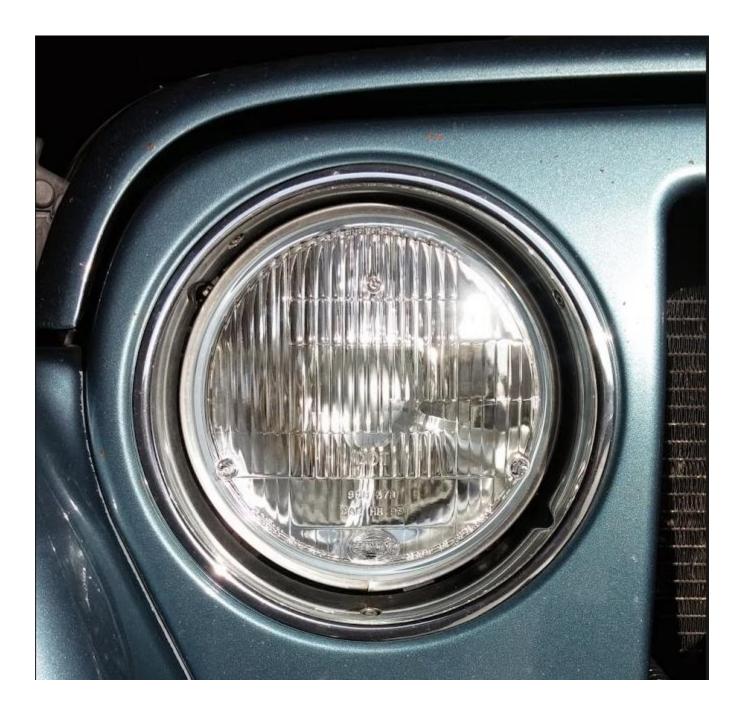

7. Reinstall the outer housing ring with the three outer housing ring screws. First, seat the outer housing ring offset counter-clockwise by approximately 1/8" and once seated, rotate it to the right to line up the holes before installing the screws.