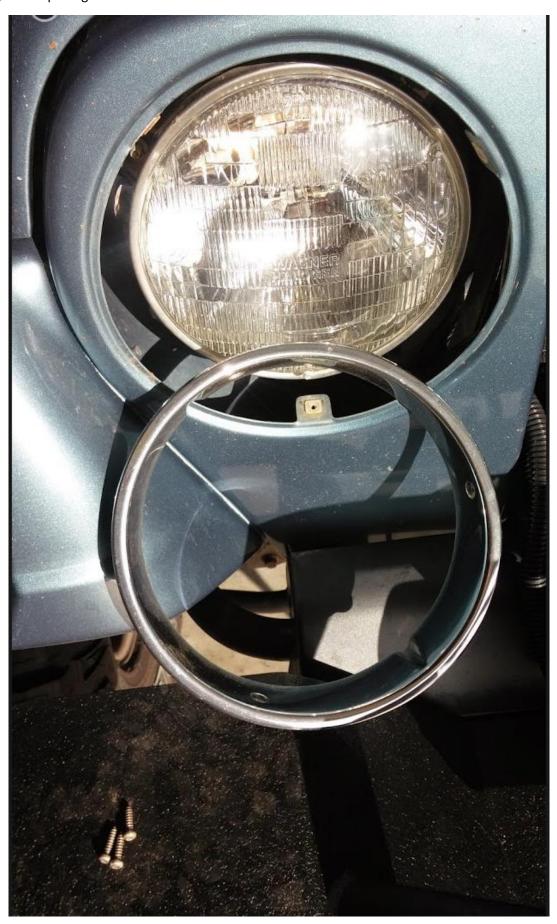

## **Installation Instructions:**

1. Remove the three screws from the outer housing ring using a Torx T15 screwdriver or socket.

2. Once the screws are removed, gently rotate the outer housing ring counter-clockwise about 1/8" and the ring should pull right out.