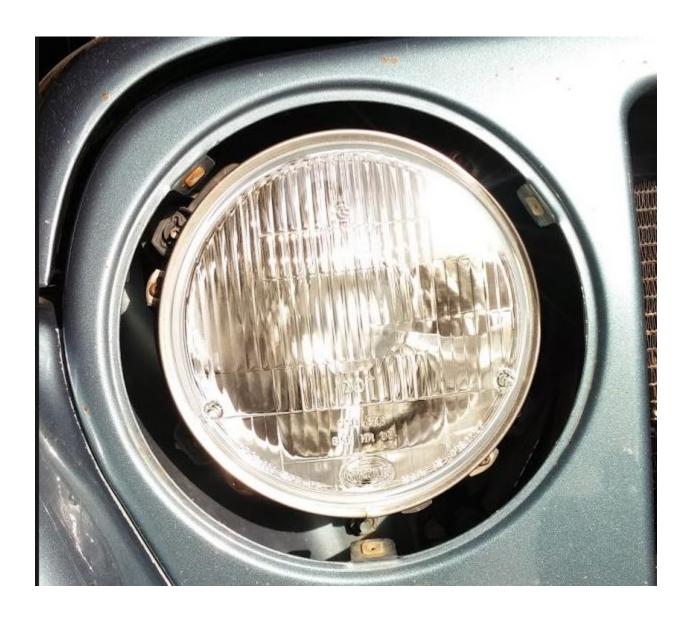

5. Connect the new Hella headlamp into the harness. Turn on the headlights to test the connection before putting everything back together.

6. Properly seat the Hella headlamp into the headlight socket and while holding in place reinstall the inner housing ring using the four inner ring screws.

7. Reinstall the outer housing ring with the three outer housing ring screws. First, seat the outer housing ring offset counter-clockwise by approximately 1/8" and once seated, rotate it to the right to line up the holes before installing the screws.