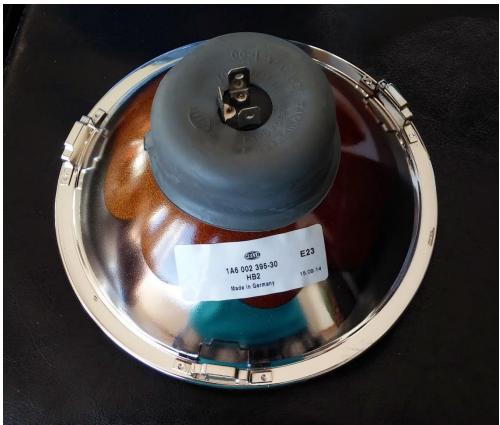

3. Remove the four inner housing screws using the Torx T15 screwdriver or socket. Once the last screw is removed, the inner housing ring will come right out.

4. You can now easily pull out the old bulb housing and gently disconnect the harness in the back. If your harness has corrosion or is dirty, you may want to clean the connections off to ensure a good connection with the new lights.

5. Connect the new Hella headlamp into the harness. Turn on the headlights to test the connection before putting everything back together.

6. Properly seat the Hella headlamp into the headlight socket and while holding in place reinstall the inner housing ring using the four inner ring screws.