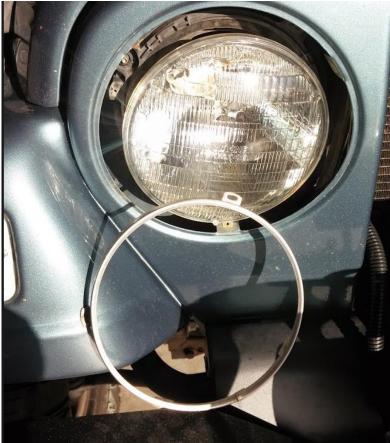

7. Reinstall the outer housing ring with the three outer housing ring screws. First, seat the outer housing ring offset counter-clockwise by approximately 1/8" and once seated, rotate it to the right to line up the holes before installing the screws.