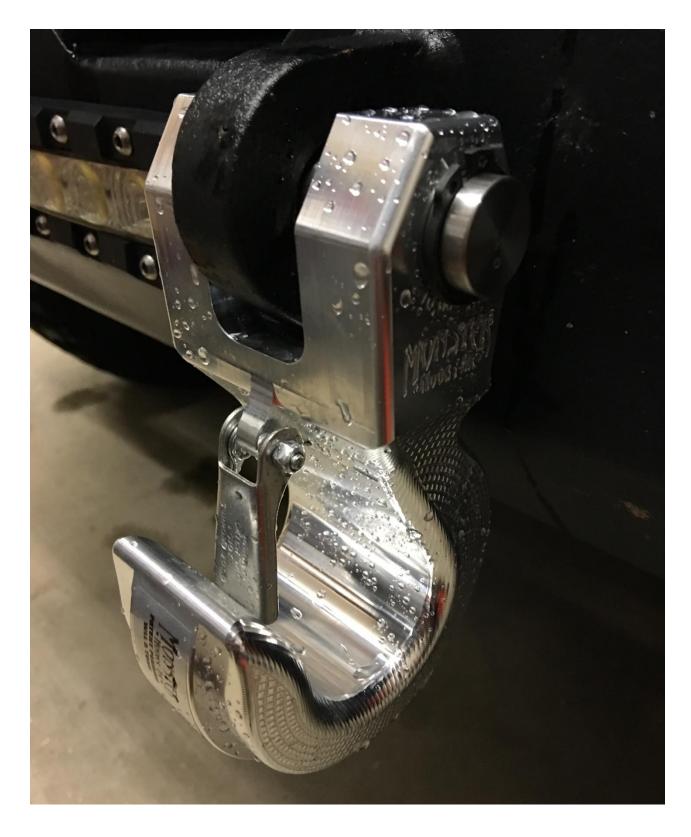

**3.** Place Monster Hook Swivel on bumper and slide pin in place.

**4.** Use your pliers and attach remaining "o" ring. Once on the pliers, expand and slide on the remaining side.

Installation Instructions Written by ExtremeTerrain Customer JeepModReview 08/18/2016