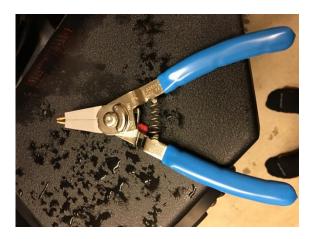

## **Installation Instructions for MONSTER HOOK SWIVELS**

**Installation Time:** 15 Minutes

**Tools Required:** 

√ Ring Expander Pliers