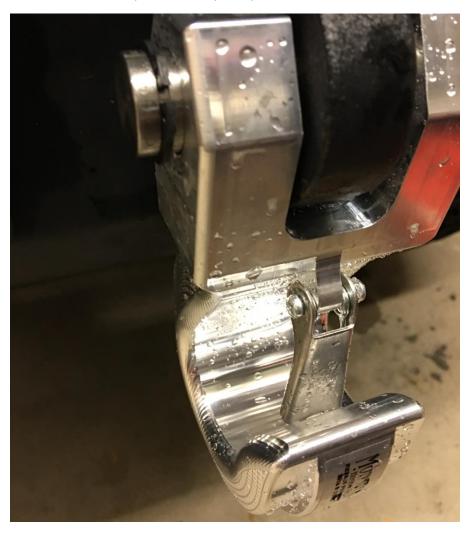

**3.** Place Monster Hook Swivel on bumper and slide pin in place.

**4.** Use your pliers and attach remaining "o" ring. Once on the pliers, expand and slide on the remaining side.

Installation Instructions Written by ExtremeTerrain Customer JeepModReview 08/18/2016