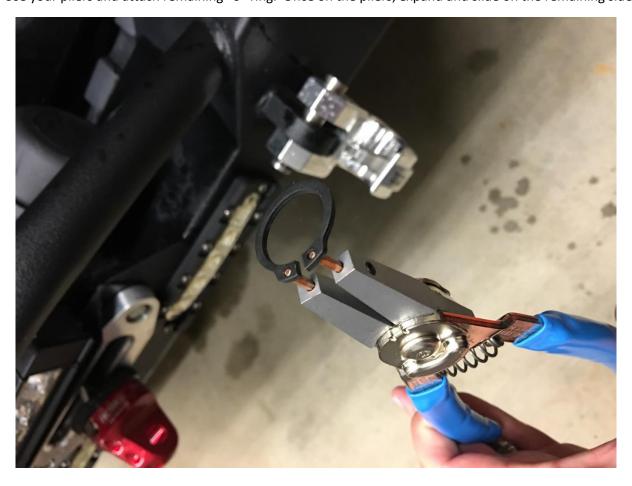

**3.** Place Monster Hook Swivel on bumper and slide pin in place.

**4.** Use your pliers and attach remaining "o" ring. Once on the pliers, expand and slide on the remaining side.

Installation Instructions Written by ExtremeTerrain Customer JeepModReview 08/18/2016