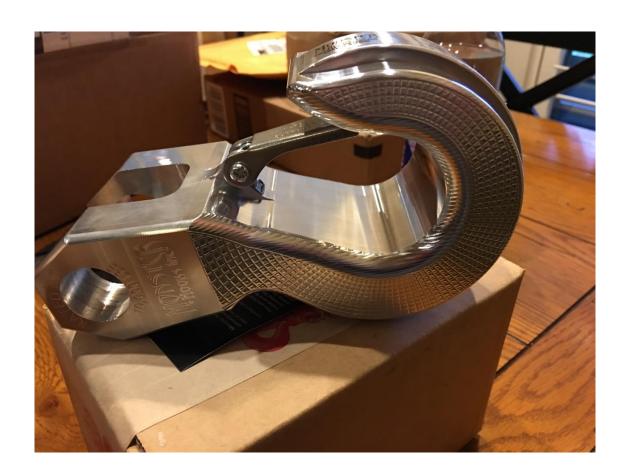

**3.** Place Monster Hook Swivel on bumper and slide pin in place.

**4.** Use your pliers and attach remaining "o" ring. Once on the pliers, expand and slide on the remaining side.

Installation Instructions Written by ExtremeTerrain Customer JeepModReview 08/18/2016