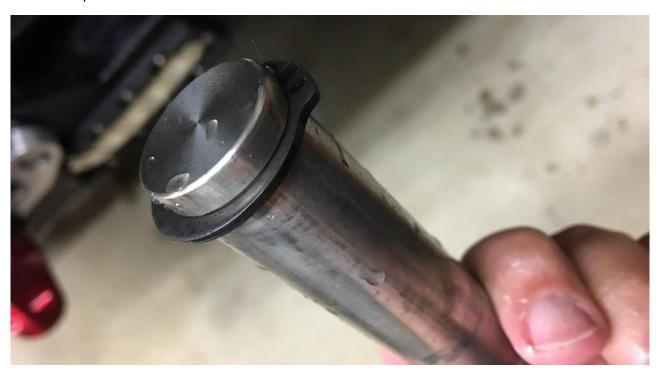

## **Installation Instructions:**

1. Unpackage your new Monster Hook Swivels and find your metal "o" rings

**2.** Before installing your new swivels remove any pre-existing d-rings. Then place 1 of the metal "o" rings to one end of the pin.