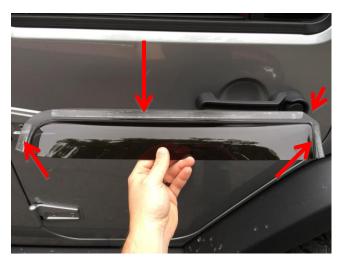

Step Eight: Now the driver side window is complete, now onto the driver side rear door

**Step Nine:** Remove the adhesive backing on the deflector as shown below, the driver side rear door deflector has a notch cut out in the top right corner of it; start by putting it in on a 45 degree angle with the left side first and then the right