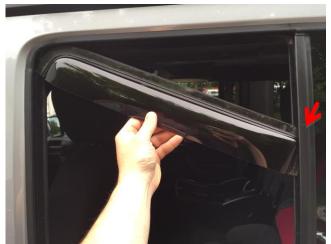

**Step Four:** Starting with the driver window first, place the left side of deflector on the top of the window sill like shown below.

**Step Five:** Bow the deflector outward and insert the right edge of the deflector into the window channel as shown in the left picture below. Push the right side of the deflector up almost all the way leaving a ½" gap at the top right corner of windown as shown in the right picture below.

**Step Six:** Pull down and tuck the deflector in from left to right with the thin machined flange of the deflector fully and evenly inserted into the window channel.

**Step Seven:** Now proceed to put the window up and down carefully and slowly(Do this 5 times) to make sure the deflector flange is resting in the main window channel between the window glass and the rubber seal.