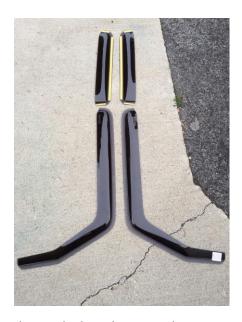

## WeatherTech Front & Rear Side Window Deflectors 07-15 JKU Wrangler 4 Door

**Installation Time: 30min** 

**Difficulty Level:** 1 (Scale 1-10 10 being the hardest)

No Tools Required Item #: J101266

The Jeep in these instructions is a 2015 Wrangler 4 Door

## **Installation Instructions:**

**Step One:** Unbox the window deflectors and remove all packaging.

Step Two: Clean the top edge of the window with glass cleaner and a rag or mild soap and water

**Step Three:** Lower the windows to the position shown