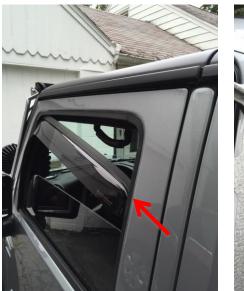

**Step Twelve:** The driver side is now complete(see below the before and after pictures)

**Step Thirteen:** Onto the passenger side, repeat steps two through eleven to complete the passenger side (see below for before and after pictures of the passenger side)