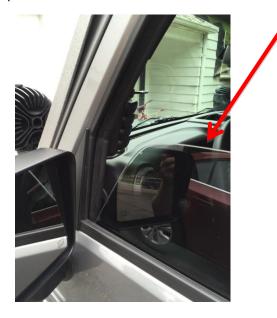

**Step Four:** Starting with the driver window first, place the left side of deflector on the top of the window sill like shown below.

**Step Five:** Bow the deflector outward and insert the right edge of the deflector into the window channel as shown in the left picture below. Push the right side of the deflector up almost all the way leaving a ½" gap at the top right corner of windown as shown in the right picture below.