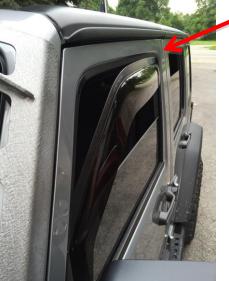

**Step Four:** Starting with the driver window first, place the left side of deflector on the top of the window sill like shown below.

**Step Five:** Bow the deflector outward and insert the right edge of the deflector into the window channel as shown in the left picture below. Push the right side of the deflector up almost all the way leaving a ½" gap at the top right corner of windown as shown in the right picture below.

**Step Six:** Pull down and tuck the deflector in from left to right with the thin machined flange of the deflector fully and evenly inserted into the window channel.

**Step Seven:** Now proceed to put the window up and down carefully and slowly(Do this 5 times) to make sure the deflector flange is resting in the main window channel between the window glass and the rubber seal.