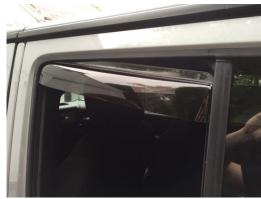

**Step Ten:** Push the deflector up into place like shown below with the thin machined flange of the deflector fully and evenly inserted into the window channel.

**Step Eleven:** Now proceed to put the window up and down carefully and slowly(Do this 5 times) to make sure the deflector flange is resting in the main window channel between the window glass and the rubber seal.