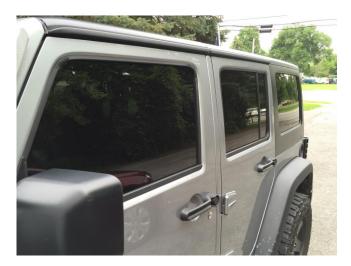

**Step Twelve:** The driver side is now complete(see below the before and after pictures)

**Step Thirteen:** Onto the passenger side, repeat steps two through eleven to complete the passenger side (see below for before and after pictures of the passenger side)