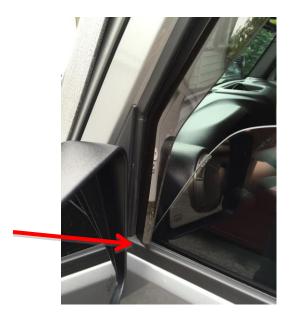

**Step Six:** Pull down and tuck the deflector in from left to right with the thin machined flange of the deflector fully and evenly inserted into the window channel.

**Step Seven:** Now proceed to put the window up and down carefully and slowly(Do this 5 times) to make sure the deflector flange is resting in the main window channel between the window glass and the rubber seal.