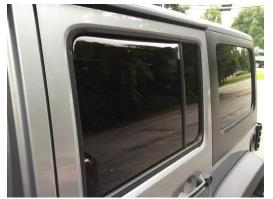

**Step Twelve:** The driver side is now complete(see below the before and after pictures)

**Step Thirteen:** Onto the passenger side, repeat steps two through eleven to complete the passenger side (see below for before and after pictures of the passenger side)