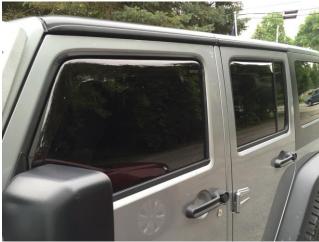

**Step Twelve:** The driver side is now complete(see below the before and after pictures)

**Step Thirteen:** Onto the passenger side, repeat steps two through eleven to complete the passenger side (see below for before and after pictures of the passenger side)