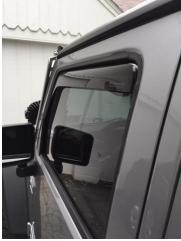

**Step Twelve:** The driver side is now complete(see below the before and after pictures)

**Step Thirteen:** Onto the passenger side, repeat steps two through eleven to complete the passenger side (see below for before and after pictures of the passenger side)