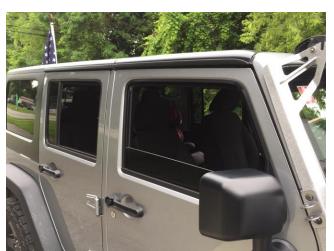

**Step Twelve:** The driver side is now complete(see below the before and after pictures)

**Step Thirteen:** Onto the passenger side, repeat steps two through eleven to complete the passenger side (see below for before and after pictures of the passenger side)