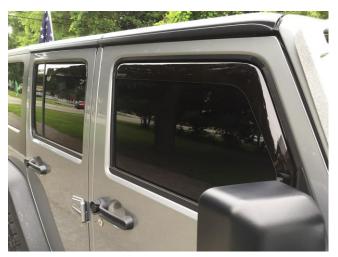

You have now sucessfully installed the WeatherTech Front & Rear Side Window Deflectors –Dark Smoke for a 2007-2015 Jeep Wrangler JKU 4 Door. Thanks for using my install guide and Enjoy!!

Installation Instructions Written by Extreme Terrain Customer Daniel Loftus 07/13/2015