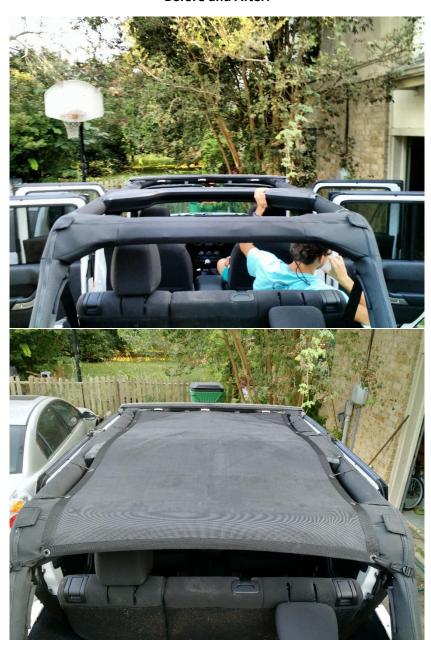

wards the front with the zippers facing down.



3. First connect the middle clip to the footman loop above the rearview mirror.



4. Next move to the rear of the vehicle and use the two straps to cinch down the last hole on the passenger and driver sides.





5. Move back up to the front and start using the bungee cords to install the first hole on the driver and passenger side. Work the bungee cord under the plastic trim piece. Rotate the ball up under the shade for a clean look.



6. Move from the front of the vehicle to the rear alternating sides as you secure the top with the bungee cords. You can align the holes on the shade as you work your way down.



7. Once you have secured both sides with the bungee cords, you're done! Now go enjoy your new shade.

## **Before and After:**



## Final Notes:

- Make sure the holes align in the middle or you might not be able to install your top on over the shade.
- No more sunburn!

Installation Instructions Written by ExtremeTerrain Customer Erik Shrunk 8/16/2015