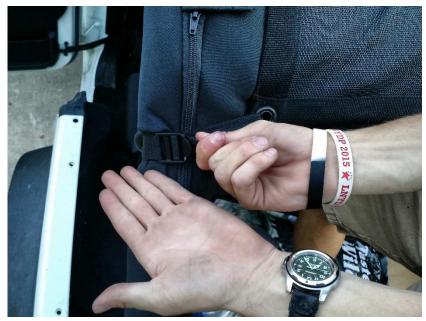

6. Move from the front of the vehicle to the rear alternating sides as you secure the top with the bungee cords. You can align the holes on the shade as you work your way down.

7. Once you have secured both sides with the bungee cords, you're done! Now go enjoy your new shade.