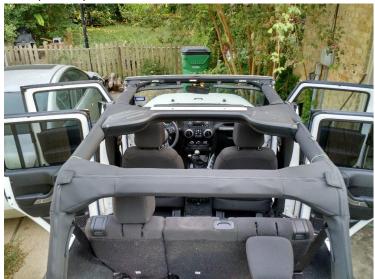

## <u>Installation Guide for Barricade FullShade Top (07-15 Wrangler JK 4 Door) Item # J101173</u>

**Installation Time:** 30 Minutes

**Tools Required:** 

✓ Hands!

This installation was performed on a 2014 Unlimited Sport.

## **Installation Instructions:**

1. Remove the soft top or hard top and open all doors.

2. Start by unfolding the shade and spreading it across the top of the jeep. The pockets go towards the front with the zippers facing down.