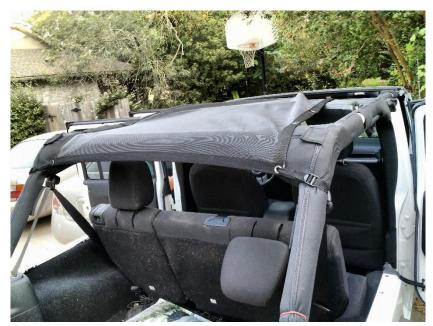

## <u>Installation Guide for Barricade FullShade Top (07-15 Wrangler JK 4 Door) Item # J101173</u>

**Installation Time:** 30 Minutes

**Tools Required:** 

✓ Hands!

This installation was performed on a 2014 Unlimited Sport.

## **Installation Instructions:**

1. Remove the soft top or hard top and open all doors.

2. Start by unfolding the shade and spreading it across the top of the jeep. The pockets go towards the front with the zippers facing down.