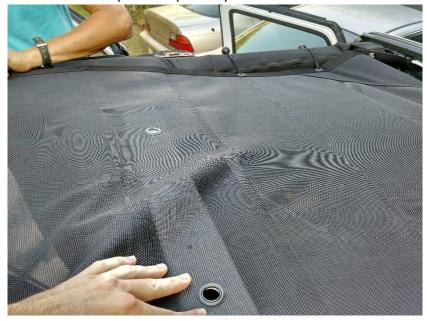

6. Move from the front of the vehicle to the rear alternating sides as you secure the top with the bungee cords. You can align the holes on the shade as you work your way down.

7. Once you have secured both sides with the bungee cords, you're done! Now go enjoy your new shade.

## Final Notes:

- Make sure the holes align in the middle or you might not be able to install your top on over the shade.
- No more sunburn!

Installation Instructions Written by ExtremeTerrain Customer Erik Shrunk 8/16/2015