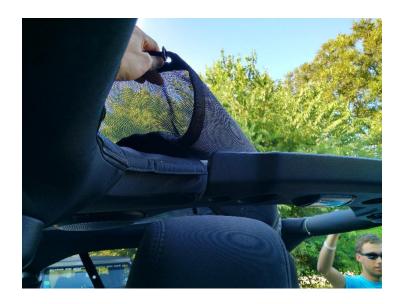

3. First connect the middle clip to the footman loop above the rearview mirror.

4. Next move to the rear of the vehicle and use the two straps to cinch down the last hole on the passenger and driver sides.