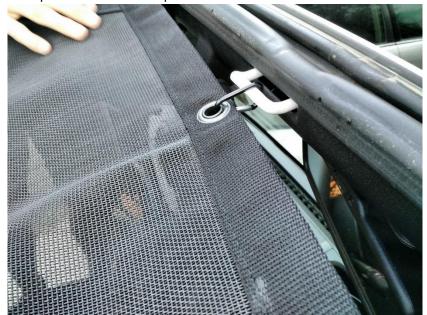

5. Move back up to the front and start using the bungee cords to install the first hole on the driver and passenger side. Work the bungee cord under the plastic trim piece. Rotate the ball up under the shade for a clean look.