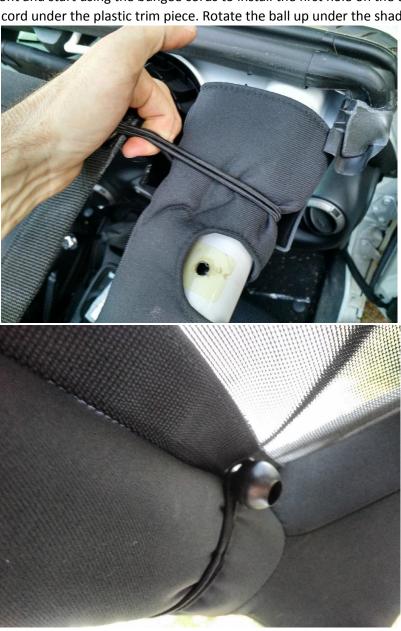

5. Move back up to the front and start using the bungee cords to install the first hole on the driver and passenger side. Work the bungee cord under the plastic trim piece. Rotate the ball up under the shade for a clean look.