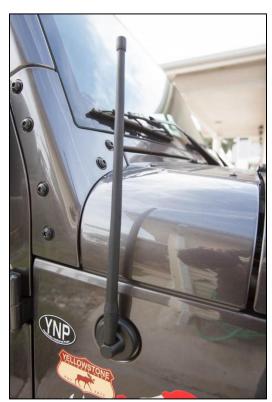

4. Attach the new RedRock 4x4 Trail 13 in. Short Antenna and tighten by hand until secure.

## 5. After:

Installation Instructions Written by ExtremeTerrain Customers Rhea and Valerie Lovan 12/05/2016