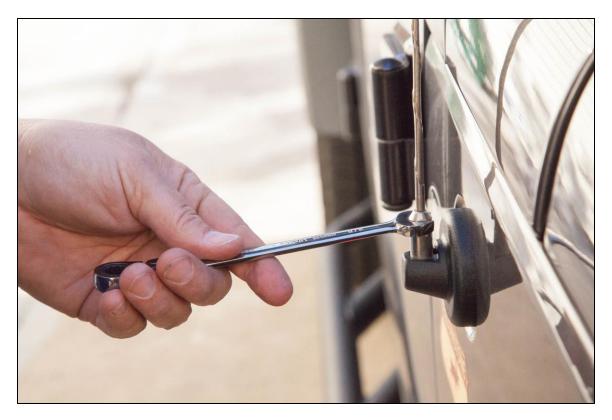

## **Tools Required:**

✓ 3/8 inch open end box wrench or adjustable crescent wrench

## **Installation Instructions:**

1. Before:

2. Loosen the factory antenna using a 3/8 inch open end box wrench or adjustable crescent wrench.

3. Unscrew the factory antenna by hand in a counter-clockwise direction until fully disengaged.