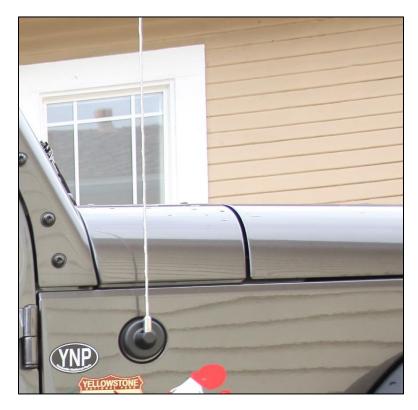

## **Installation Instructions:**

1. Before:

2. Loosen the factory antenna using a 3/8 inch open end box wrench or adjustable crescent wrench.

3. Unscrew the factory antenna by hand in a counter-clockwise direction until fully disengaged.