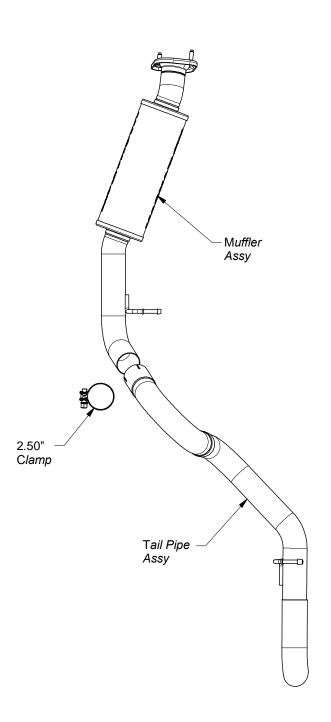

**Step 1:** (Carefully read all instructions before installation) To remove the OEM system, unbolt the tailpipe and muffler at the mating connections, disengage the welded hangers from the OEM rubber isolators and remove the assemblies. Do not damage the rubber isolators or fasteners, as they will be reused to mount the new system.

**Step 2:** Install the new muffler assembly by fitting the welded hangers into the OEM rubber isolators and fastening the inlet of the Muffler Assembly to the catalytic converter extension using the OEM fasteners. Leave all clamps and fasteners loose for final adjustments of the complete system. Install the Tailpipe Assembly in the same fashion using the supplied 2.50" clamp. Take extra care to orient this clamp so it is completely clear of the emergency brake cable.