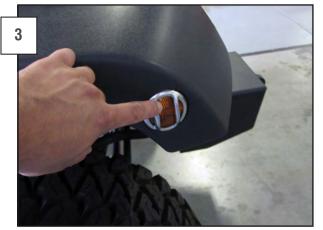

Install the marker guard onto the lens, then press along the edges of the guard to properly seat the tap around the circumference.