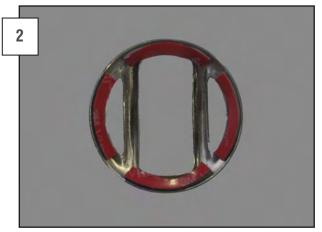

## **Tools Needed:**

N/A

Clean off the marker lens with the supplied alcohol pad.

Lay the marker guard face down and remove the 4 red 3M backings from the back of the guard.

It is recommended that you have an additional person available to help during this installation, parts can be awkward to hold and support by yourself. Block wheels and set parking brake before beginning work. Disconnect the negative (-) batter cable.