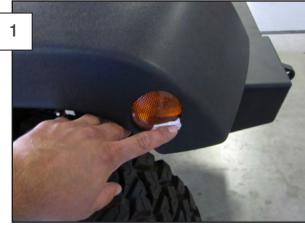

## **Tools Needed:**

N/A

Clean off the marker lens with the supplied alcohol pad.

Lay the marker guard face down and remove the 4 red 3M backings from the back of the guard.

It is recommended that you have an additional person available to help during this installation, parts can be awkward to hold and support by yourself. Block wheels and set parking brake before beginning work. Disconnect the negative (-) batter cable.