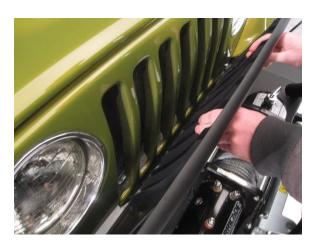

## Step 2:

Peel the backing from the 3M tape on the grille cover and install over the factory grille as shown. Start by lining up the lower part of the cover with the grille openings, then tilt the cover towards the top of the grille.