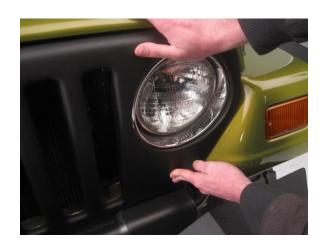

## Step 3:

Once the cover is positioned properly over the grille, press down firmly to fully seat the adhesive tape.