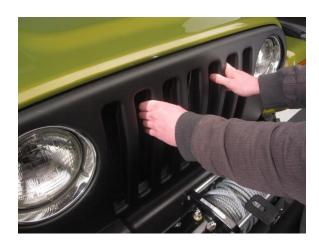

## Step 2:

Peel the backing from the 3M tape on the grille cover and install over the factory grille as shown. Start by lining up the lower part of the cover with the grille openings, then tilt the cover towards the top of the grille.

## Step 3:

Once the cover is positioned properly over the grille, press down firmly to fully seat the adhesive tape.