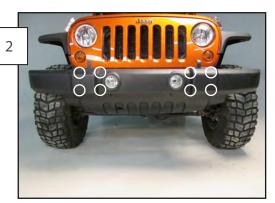

Place the new bumper over the front of the vehicle frame and insert the 4 inner bolts into the holes from the front. Attach a lock nut to the back and tighten them.

Insert the 4 outer bolts into the holes from the front. Attach a lock nut to the back and tighten them. Secure any fog light wiring out of sight and away from moving parts.