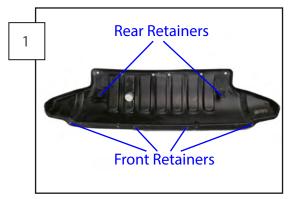

Remove the 4 front and 2 rear, plastic push pin, splash shield retainers. Remove splash shield from the vehicle.

Remove the 4 nuts on the backside of the bumper that attach the front bumper to the frame.