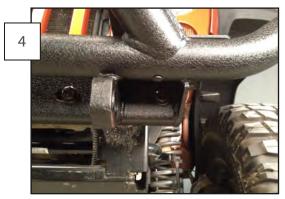

Place the new bumper over the front of the vehicle frame and insert the 4 inner bolts into the holes from the front. Attach a lock nut to the back and tighten them.

Insert the 4 outer bolts into the holes from the front. Attach a lock nut to the back and tighten them. Secure any fog light wiring out of sight and away from moving parts.