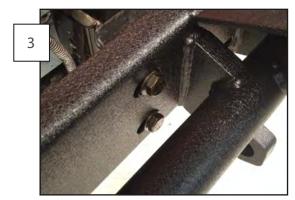

Remove the 4 front and 2 rear, plastic push pin, splash shield retainers. Remove splash shield from the vehicle.

Remove the 4 nuts on the backside of the bumper that attach the front bumper to the frame.

Place the new bumper over the front of the vehicle frame and insert the 4 inner bolts into the holes from the front. Attach a lock nut to the back and tighten them.

Insert the 4 outer bolts into the holes from the front. Attach a lock nut to the back and tighten them. Secure any fog light wiring out of sight and away from moving parts.