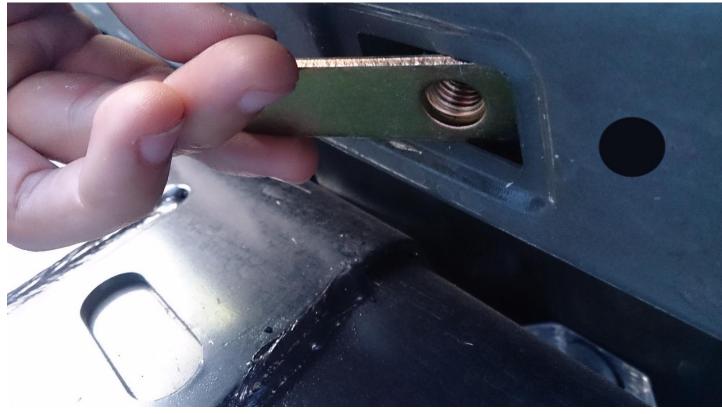

4. Locate the mounting brackets in their correct locations to the vehicle. There should be threaded inserts on the vehicle for lining up the brackets.

5. Use the 8-1.25 mm x 35mm nuts and washers to secure the brackets. Loosely secure the nuts using the 10mm socket with a wrench.

6. In case there are no threaded inserts on the bottom of your vehicle, there should be an opening that will allow for the use of nut plates. Use these to secure the brackets with the 10-1.5mm nuts and 13mm socket wrench.