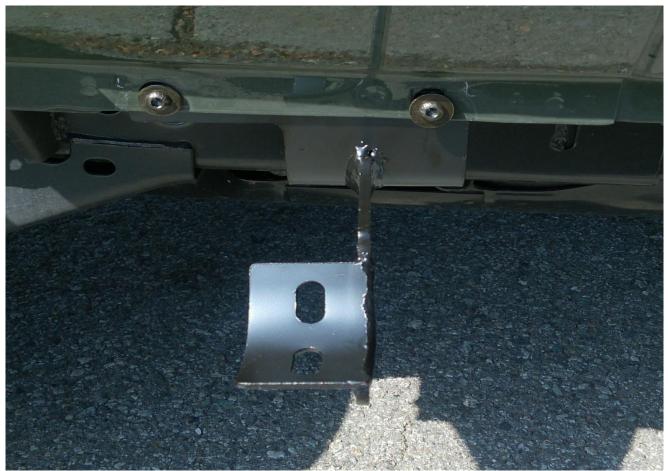

4. Locate the mounting brackets in their correct locations to the vehicle. There should be threaded inserts on the vehicle for lining up the brackets.

5. Use the 8-1.25 mm x 35mm nuts and washers to secure the brackets. Loosely secure the nuts using the 10mm socket with a wrench.

6. In case there are no threaded inserts on the bottom of your vehicle, there should be an opening that will allow for the use of nut plates. Use these to secure the brackets with the 10-1.5mm nuts and 13mm socket wrench.

7. Secure the brackets to the flanges using the 6-1.0mm x 25mm bolts, washers and nuts. Use a 10mm Socket wrench with a 4mm Allen wrench to secure.

8. Position the Side Steps over the brackets.

9. Use the remaining 8-1.25mm x 25mm bolts and washers to secure the side steps to the brackets. Use a 10mm Socket wrench to secure.