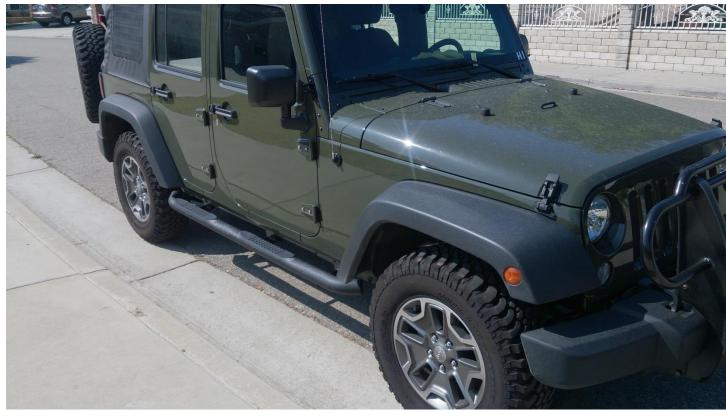

# **RedRock Side Steps Installation Guide**

10. Revisit all bolts and nuts to tighten.

After:

Installation Instructions Written by ExtremeTerrain Customer Winston Huang 07/13/2015