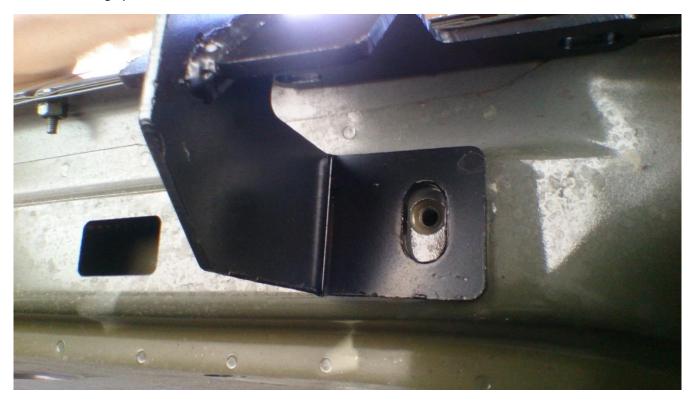

4. Locate the mounting brackets in their correct locations to the vehicle. There should be threaded inserts on the vehicle for lining up the brackets.

5. Use the 8-1.25 mm x 35mm nuts and washers to secure the brackets. Loosely secure the nuts using the 10mm socket with a wrench.

6. In case there are no threaded inserts on the bottom of your vehicle, there should be an opening that will allow for the use of nut plates. Use these to secure the brackets with the 10-1.5mm nuts and 13mm socket wrench.