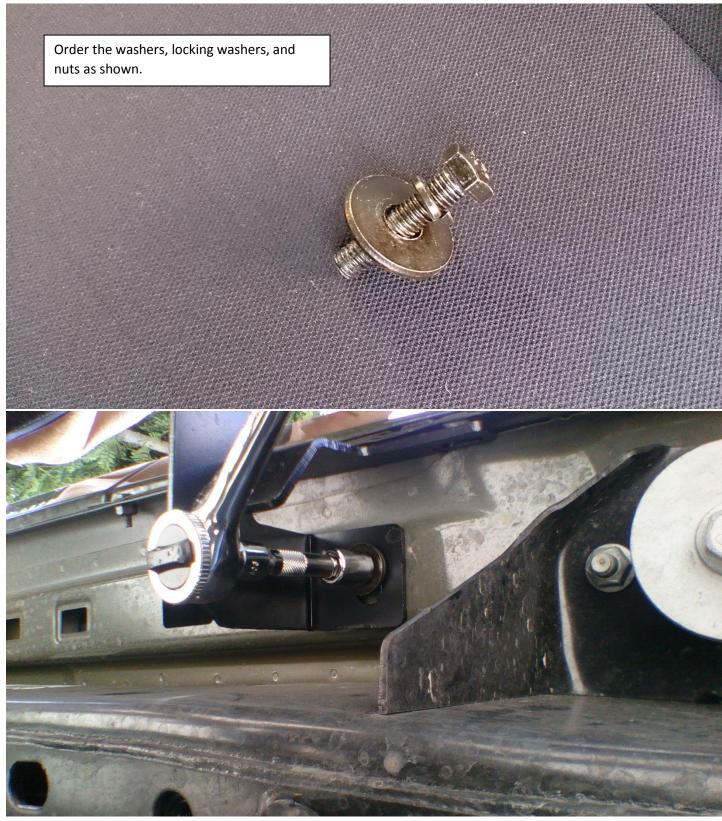

7. Secure the brackets to the flanges using the 6-1.0mm x 25mm bolts, washers and nuts. Use a 10mm Socket wrench with a 4mm Allen wrench to secure.

8. Position the Side Steps over the brackets.

9. Use the remaining 8-1.25mm x 25mm bolts and washers to secure the side steps to the brackets. Use a 10mm Socket wrench to secure.