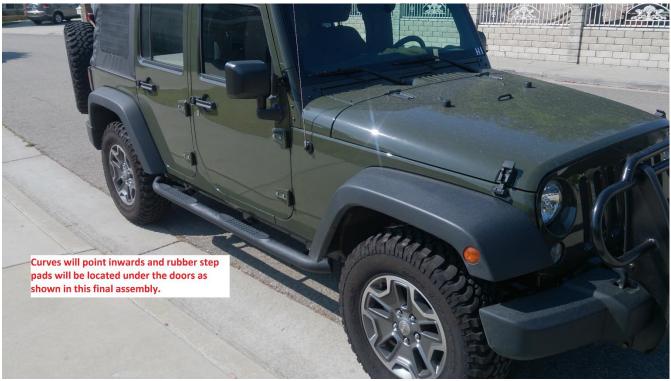

- ✓ 6x 10-1.5mm bolts with washers and nut plates
- ✓ 6x 8-1.25mm x 35mm bolts and washers
- ✓ 12x 8-1.25mm x 25mm bolts and washers
- ✓ 12x 6-1.0mm x 25mm bolts, washers and nuts

3. Identify the Driver and Passenger side steps. Use the curved ends and rubber step pads to determine the correct side.