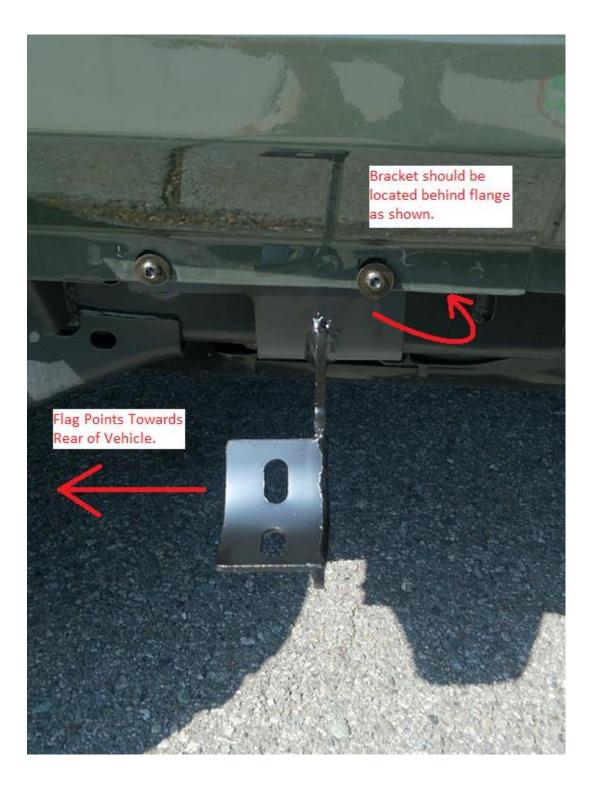

7. Secure the brackets to the flanges using the 6-1.0mm x 25mm bolts, washers and nuts. Use a 10mm Socket wrench with a 4mm Allen wrench to secure.

8. Position the Side Steps over the brackets.

9. Use the remaining 8-1.25mm x 25mm bolts and washers to secure the side steps to the brackets. Use a 10mm Socket wrench to secure.