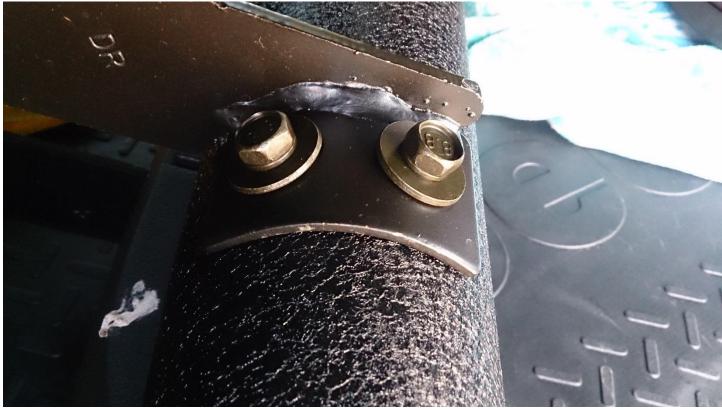

7. Secure the brackets to the flanges using the 6-1.0mm x 25mm bolts, washers and nuts. Use a 10mm Socket wrench with a 4mm Allen wrench to secure.

8. Position the Side Steps over the brackets.

9. Use the remaining 8-1.25mm x 25mm bolts and washers to secure the side steps to the brackets. Use a 10mm Socket wrench to secure.