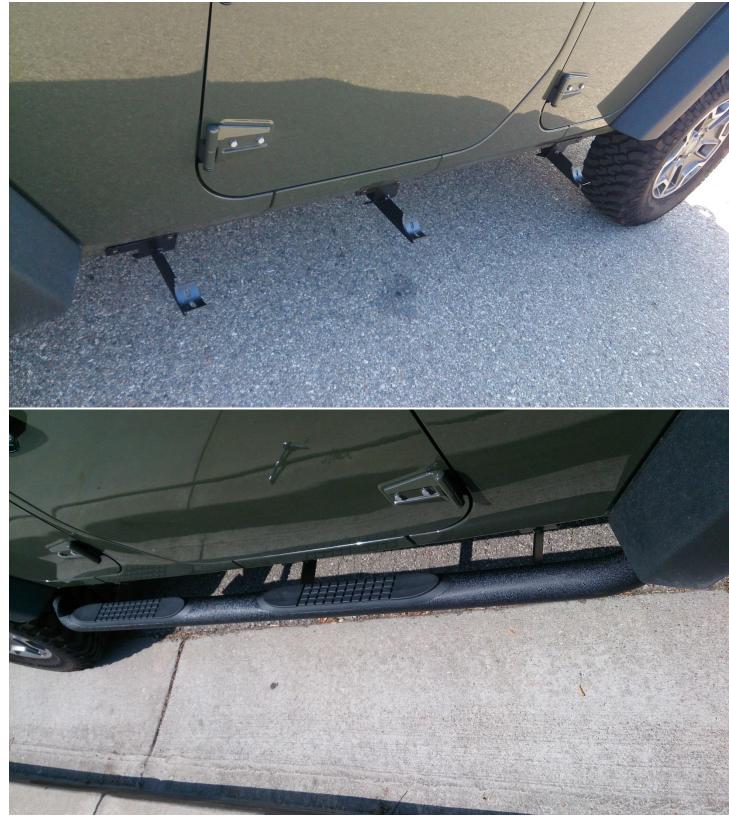

# Installation Instructions:

- 1. Check and ensure all hardware is accounted for.

The kit includes all mounting hardware, 6 different mounting brackets and 2 Side Steps.

2. Identify the locations of the individual brackets. They are labeled with DF, DC, DR, PF, PC, PR, which represent Driver front, Driver Center, Driver Rear, Passenger Front, Passenger Center, and Passenger Rear.

7. Secure the brackets to the flanges using the 6-1.0mm x 25mm bolts, washers and nuts. Use a 10mm Socket wrench with a 4mm Allen wrench to secure.

8. Position the Side Steps over the brackets.

9. Use the remaining 8-1.25mm x 25mm bolts and washers to secure the side steps to the brackets. Use a 10mm Socket wrench to secure.