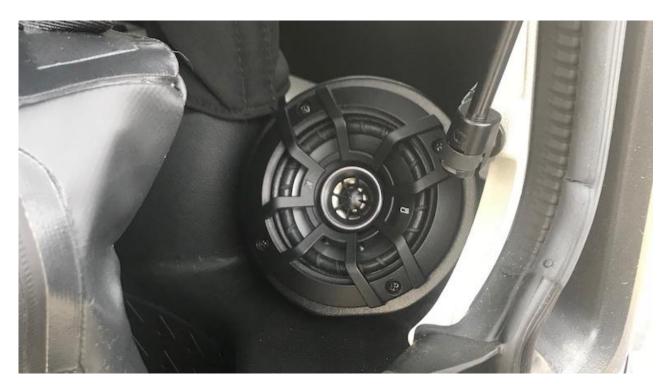

Figure K

- 11. When choosing a mounting location, mount options include self-tapping screws (metal) (supplied), Velcro (carpet) (not supplied), or two-way tape (plastic) (not supplied). Speakers can either be tapped into an amp (not supplied) or existing speaker wire.
- 12. After tapping the wires either into an amp (not supplied) or existing speaker wires, mount the pods (Figure L).

Figure L

Before

After

Installation Instructions Written by ExtremeTerrain Customer J. Sandlin 01/07/2018