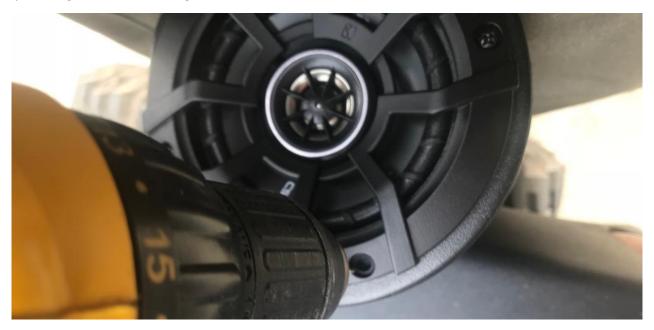

Figure D

5. Ensure the hole drilled is clean and will allow a grommet (supplied) to fit inside (Figure E).

Figure E

6. Place the grommets (supplied) into each pod's drilled hole (Figure F). Note: Pliers may help work the grommets into place.