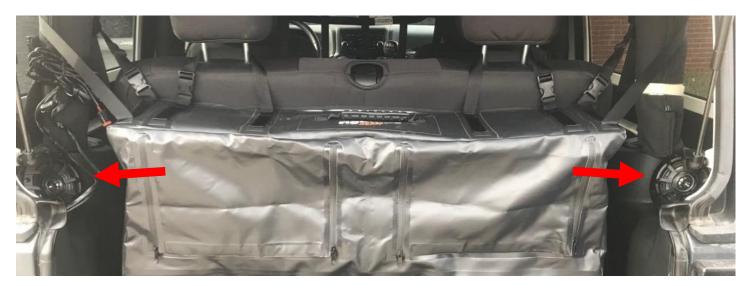

Figure K

- 11. When choosing a mounting location, mount options include self-tapping screws (metal) (supplied), Velcro (carpet) (not supplied), or two-way tape (plastic) (not supplied). Speakers can either be tapped into an amp (not supplied) or existing speaker wire.
- 12. After tapping the wires either into an amp (not supplied) or existing speaker wires, mount the pods (Figure L).

Figure L

Before

After

Installation Instructions Written by ExtremeTerrain Customer J. Sandlin 01/07/2018