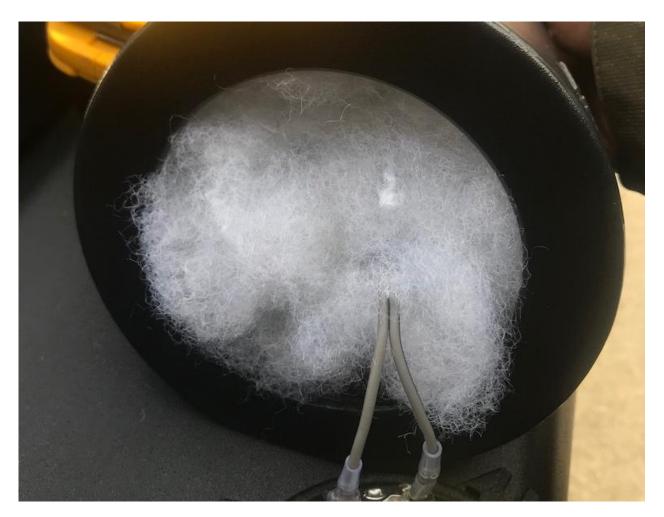

Figure F

7. Run the speaker wires through the grommet (Figure G) and place the poly-fill back into each pod (Figure H).

Figure G

Figure H

8. With the speaker aligned flush with each pod, place the speaker cover over and drill four pilot holes into each pod using a 1/16" drill bit (Figure I).