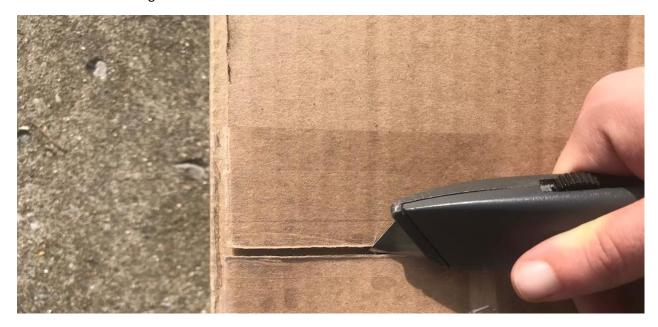

## **Installation Instructions:**

1. Carefully open the package using a box cutter or knife (Figure A) and ensure both the bods and speakers are included and undamaged.

Figure A

2. Open the Kicker speakers from the packaging and place each speaker face down (Figure B).