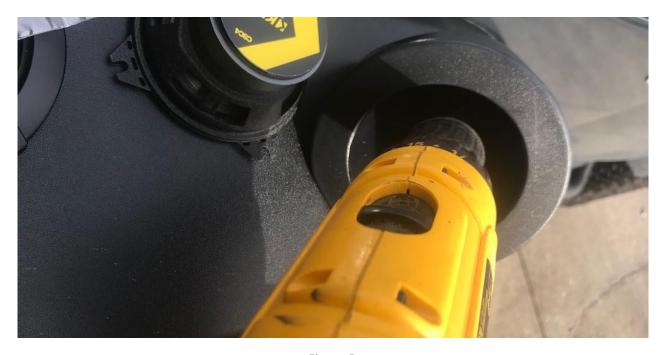

Figure B

3. Utilizing the speaker wires (supplied), attach the positive (gray) and negative (gray and black) wires onto the adjoining prongs for each speaker (Figure C).

Figure C

4. Using a 7/16" drill bit, drill a hole into each pod wherever the wires are desired to exit the pods (Figure D).

Figure D

5. Ensure the hole drilled is clean and will allow a grommet (supplied) to fit inside (Figure E).

Figure E

6. Place the grommets (supplied) into each pod's drilled hole (Figure F). Note: Pliers may help work the grommets into place.