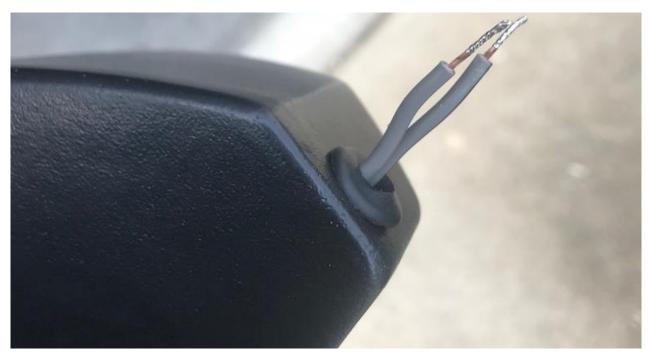

Figure F

7. Run the speaker wires through the grommet (Figure G) and place the poly-fill back into each pod (Figure H).

Figure G

Figure H

8. With the speaker aligned flush with each pod, place the speaker cover over and drill four pilot holes into each pod using a 1/16" drill bit (Figure I).