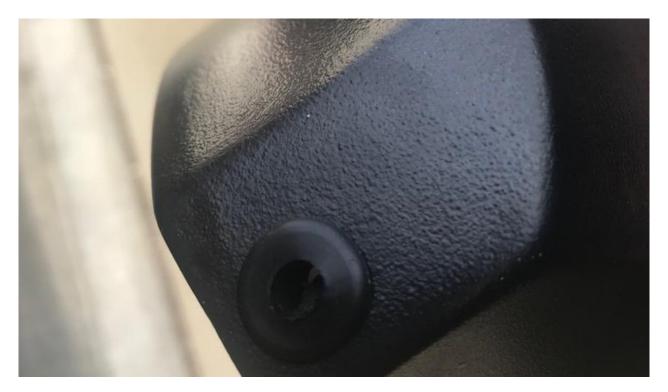

Figure D

5. Ensure the hole drilled is clean and will allow a grommet (supplied) to fit inside (Figure E).

Figure E

6. Place the grommets (supplied) into each pod's drilled hole (Figure F). Note: Pliers may help work the grommets into place.