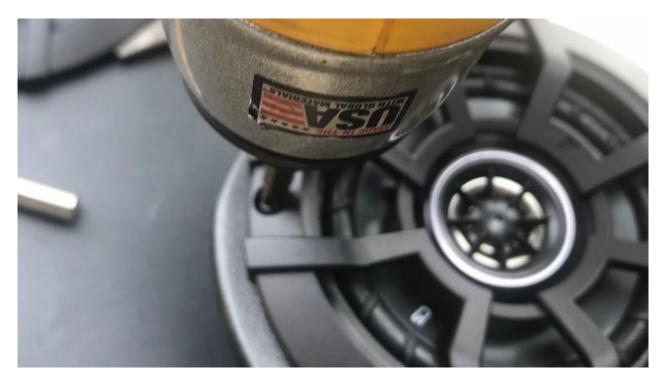

Figure D

5. Ensure the hole drilled is clean and will allow a grommet (supplied) to fit inside (Figure E).

Figure E

6. Place the grommets (supplied) into each pod's drilled hole (Figure F). Note: Pliers may help work the grommets into place.