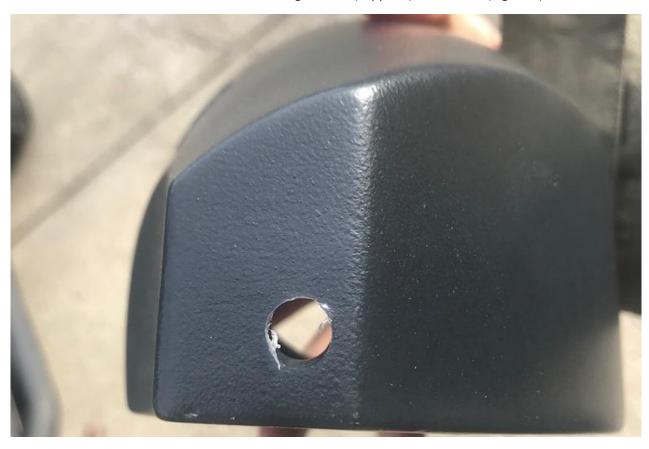

Figure B

3. Utilizing the speaker wires (supplied), attach the positive (gray) and negative (gray and black) wires onto the adjoining prongs for each speaker (Figure C).

Figure C

4. Using a 7/16" drill bit, drill a hole into each pod wherever the wires are desired to exit the pods (Figure D).

Figure D

5. Ensure the hole drilled is clean and will allow a grommet (supplied) to fit inside (Figure E).

Figure E

6. Place the grommets (supplied) into each pod's drilled hole (Figure F). Note: Pliers may help work the grommets into place.