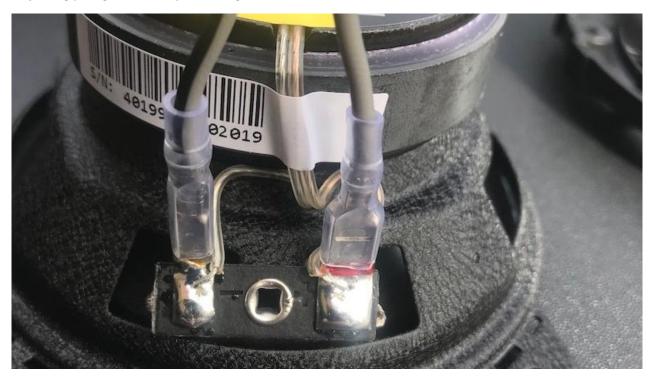

Figure B

3. Utilizing the speaker wires (supplied), attach the positive (gray) and negative (gray and black) wires onto the adjoining prongs for each speaker (Figure C).

Figure C

4. Using a 7/16" drill bit, drill a hole into each pod wherever the wires are desired to exit the pods (Figure D).