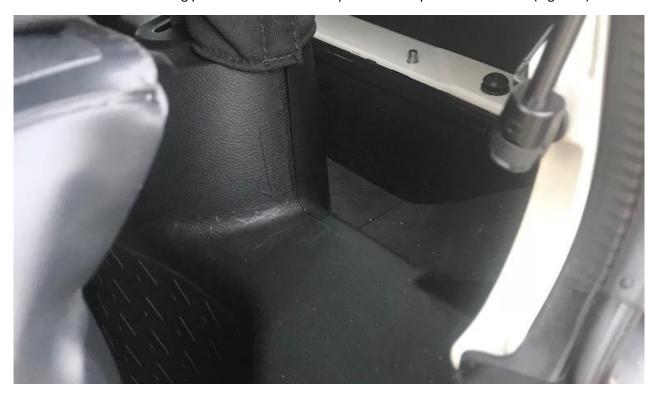

Figure K

- 11. When choosing a mounting location, mount options include self-tapping screws (metal) (supplied), Velcro (carpet) (not supplied), or two-way tape (plastic) (not supplied). Speakers can either be tapped into an amp (not supplied) or existing speaker wire.
- 12. After tapping the wires either into an amp (not supplied) or existing speaker wires, mount the pods (Figure L).