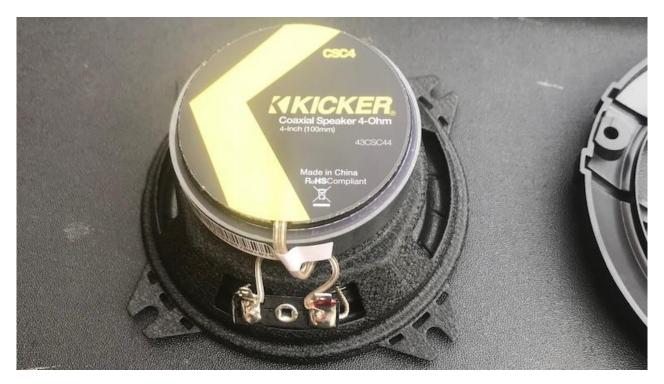

## **Installation Instructions:**

1. Carefully open the package using a box cutter or knife (Figure A) and ensure both the bods and speakers are included and undamaged.

Figure A

2. Open the Kicker speakers from the packaging and place each speaker face down (Figure B).