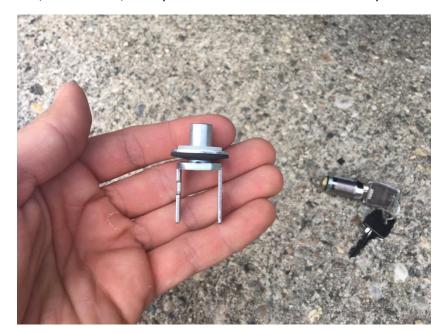

## **Installation Instructions:**

1. Remove door hinge screws using a T50 Torx Bit.

2. Place the soft washer, hard washer, and nylon washer onto the inner assembly.

3. Screw the inner assembly onto the lower door hinge. Loctite is suggested to be used.

4. Place the outer assembly and lock onto the inner assembly. Lock the assembly together using the provided key.

5. Repeat steps 1-4 for the rear lower hinge.

6. Repeat steps 1-5 for the opposite side.

Installation Instructions Written by ExtremeTerrain Customer Thomas Sandoval 06/27/2017