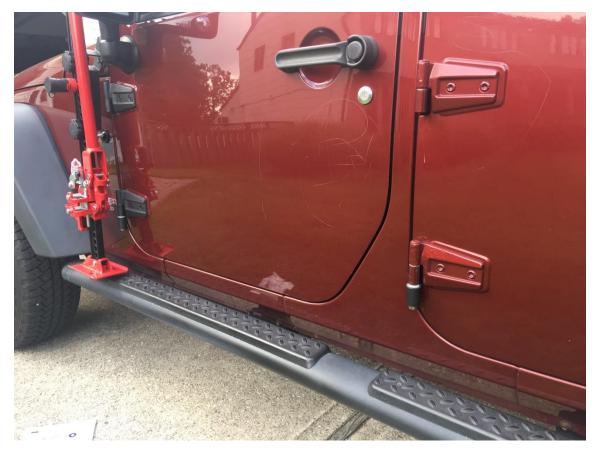

4. Place the outer assembly and lock onto the inner assembly. Lock the assembly together using the provided key.

5. Repeat steps 1-4 for the rear lower hinge.

6. Repeat steps 1-5 for the opposite side.

Installation Instructions Written by ExtremeTerrain Customer Thomas Sandoval 06/27/2017