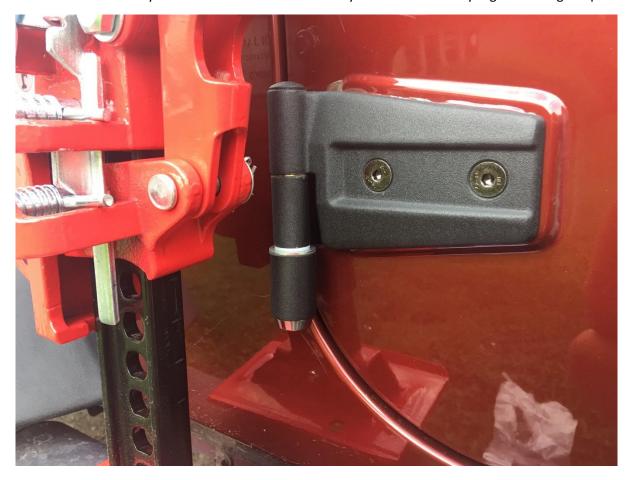

## **Installation Instructions:**

1. Remove door hinge screws using a T50 Torx Bit.

2. Place the soft washer, hard washer, and nylon washer onto the inner assembly.

3. Screw the inner assembly onto the lower door hinge. Loctite is suggested to be used.

4. Place the outer assembly and lock onto the inner assembly. Lock the assembly together using the provided key.

5. Repeat steps 1-4 for the rear lower hinge.

6. Repeat steps 1-5 for the opposite side.

Installation Instructions Written by ExtremeTerrain Customer Thomas Sandoval 06/27/2017