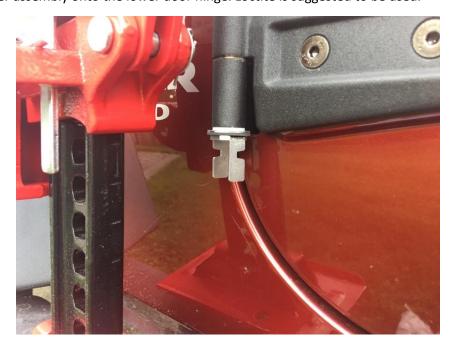

## **Installation Instructions:**

1. Remove door hinge screws using a T50 Torx Bit.

2. Place the soft washer, hard washer, and nylon washer onto the inner assembly.

3. Screw the inner assembly onto the lower door hinge. Loctite is suggested to be used.

4. Place the outer assembly and lock onto the inner assembly. Lock the assembly together using the provided key.

5. Repeat steps 1-4 for the rear lower hinge.

6. Repeat steps 1-5 for the opposite side.

Installation Instructions Written by ExtremeTerrain Customer Thomas Sandoval 06/27/2017