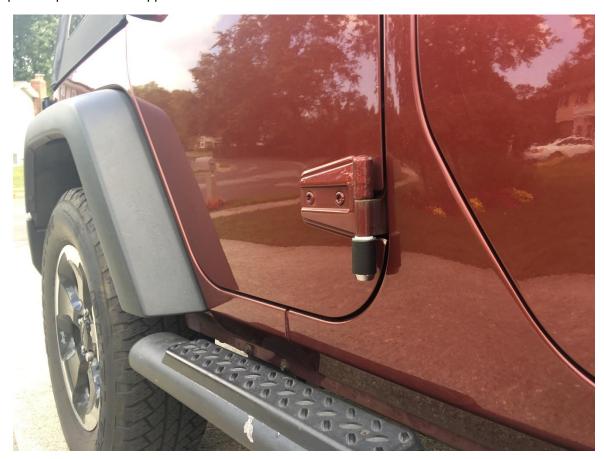

## **Installation Instructions:**

1. Remove door hinge screws using a T50 Torx Bit.

2. Place the soft washer, hard washer, and nylon washer onto the inner assembly.

3. Screw the inner assembly onto the lower door hinge. Loctite is suggested to be used.

4. Place the outer assembly and lock onto the inner assembly. Lock the assembly together using the provided key.

5. Repeat steps 1-4 for the rear lower hinge.

6. Repeat steps 1-5 for the opposite side.

Installation Instructions Written by ExtremeTerrain Customer Thomas Sandoval 06/27/2017