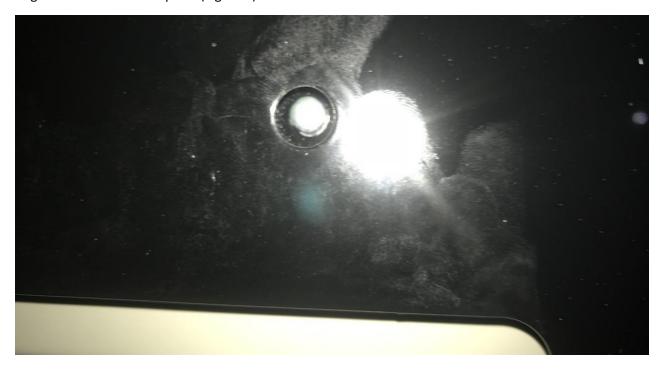

## **Installation Instructions:**

1. Pop the wire cover off corner of the inside tailgate (Figure A).

Figure A

2. Remove the entire cover (Figure B).

Figure B

3. Press each of the white screw inserts into the lined holes (Figure C).