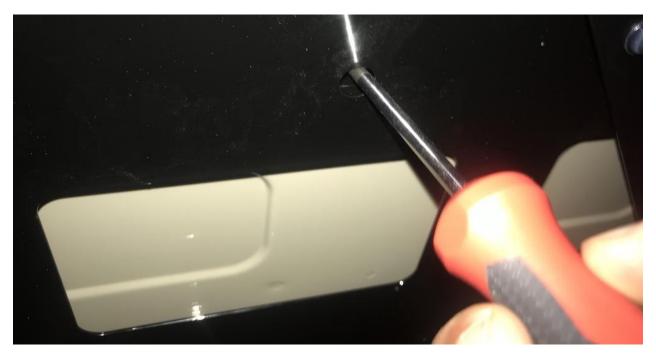

## **Installation Instructions:**

1. Pop the wire cover off corner of the inside tailgate (Figure A).

Figure A

2. Remove the entire cover (Figure B).

Figure B

3. Press each of the white screw inserts into the lined holes (Figure C).

Figure C

4. Press the tailgate table into place and slide a screw into each of the white screw inserts using a Philips head screwdriver (Figure D).

Figure D

5. Tighten each screw into place (Figure E).

Figure E