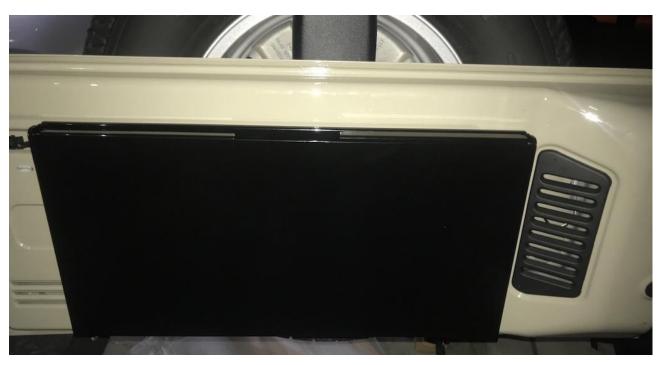

Figure C

4. Press the tailgate table into place and slide a screw into each of the white screw inserts using a Philips head screwdriver (Figure D).

Figure D

5. Tighten each screw into place (Figure E).

Figure E

6. With all the screws tightened into place, pull out both sides and insert each side's notch into the top and bottom pull-out trays of the table (Figure F).

Figure F

Before

After

Installation Instructions Written by ExtremeTerrain Customer J. Sandlin 08/30/2018