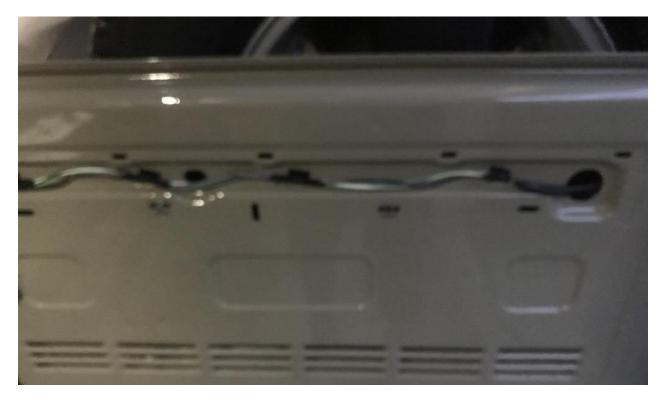

## **Installation Instructions:**

1. Pop the wire cover off corner of the inside tailgate (Figure A).

Figure A

2. Remove the entire cover (Figure B).

Figure B

3. Press each of the white screw inserts into the lined holes (Figure C).