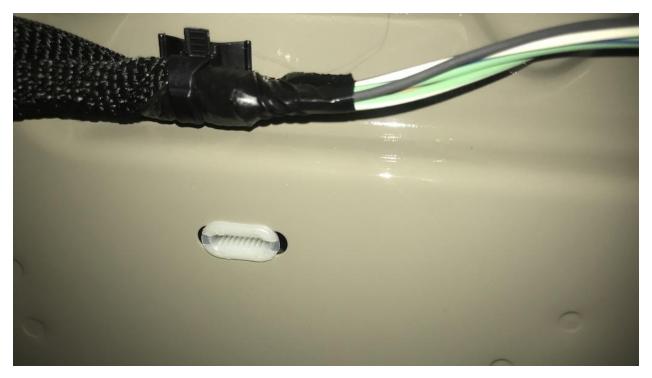

## **Installation Instructions:**

1. Pop the wire cover off corner of the inside tailgate (Figure A).

Figure A

2. Remove the entire cover (Figure B).

Figure B

3. Press each of the white screw inserts into the lined holes (Figure C).

Figure C

4. Press the tailgate table into place and slide a screw into each of the white screw inserts using a Philips head screwdriver (Figure D).

Figure D

5. Tighten each screw into place (Figure E).

Figure E