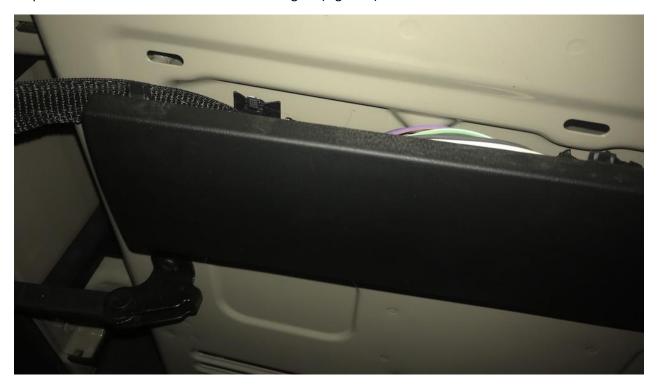

## **Installation Instructions:**

1. Pop the wire cover off corner of the inside tailgate (Figure A).

Figure A

2. Remove the entire cover (Figure B).

Figure B

3. Press each of the white screw inserts into the lined holes (Figure C).