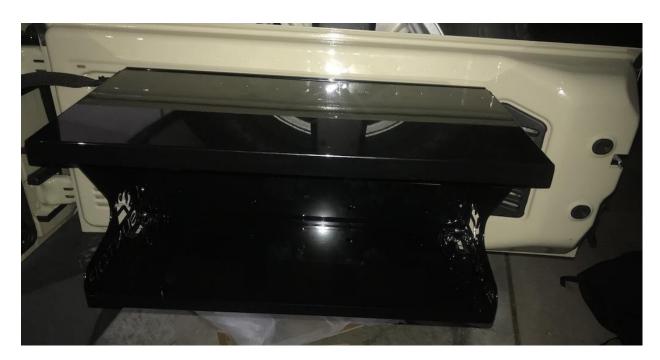

## **Installation Instructions:**

1. Pop the wire cover off corner of the inside tailgate (Figure A).

Figure A

2. Remove the entire cover (Figure B).

Figure B

3. Press each of the white screw inserts into the lined holes (Figure C).