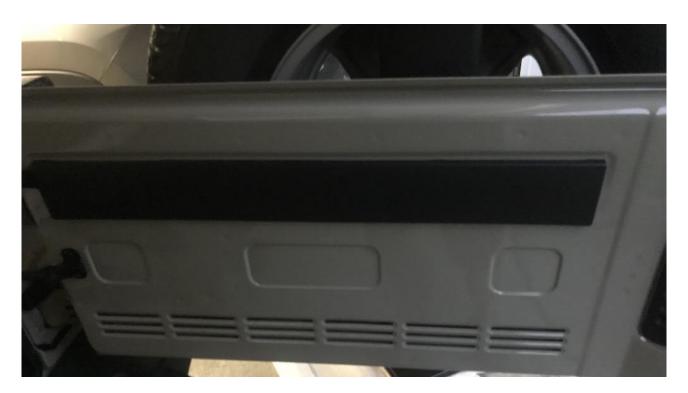

## **Installation Instructions:**

1. Pop the wire cover off corner of the inside tailgate (Figure A).

Figure A

2. Remove the entire cover (Figure B).

Figure B

3. Press each of the white screw inserts into the lined holes (Figure C).

Figure C

4. Press the tailgate table into place and slide a screw into each of the white screw inserts using a Philips head screwdriver (Figure D).

Figure D

5. Tighten each screw into place (Figure E).

Figure E