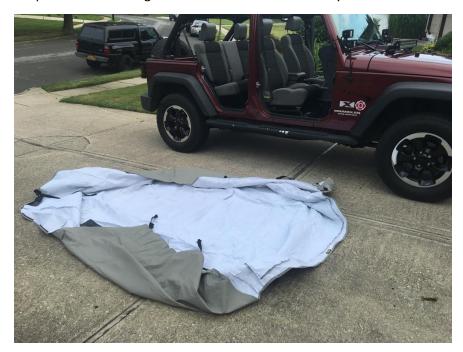

## **Installation Instructions:**

1. Unroll the cover.

2. Lay the cab cover upside down making sure that it is oriented correctly.

3. Lay the cab cover over the Jeep and align the corners of the cab cover to the corners of the windshield.