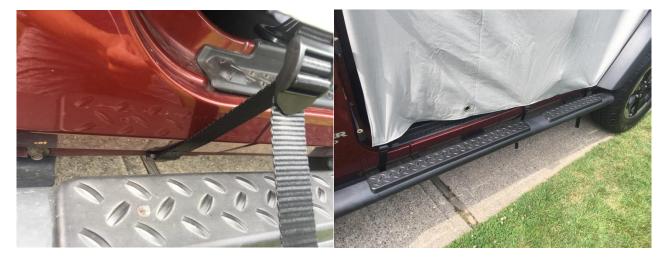

7. Repeat steps 4-6 for the opposite side.

8. Take the straps near the tailgate and place the hook underneath the tailgate and secure it by pulling the strap.

- 9. Repeat step 8 for opposite side.
- 10. Take the three side straps and secure them underneath the body of the Jeep.

## 11. Repeat step 10 for the opposite side.