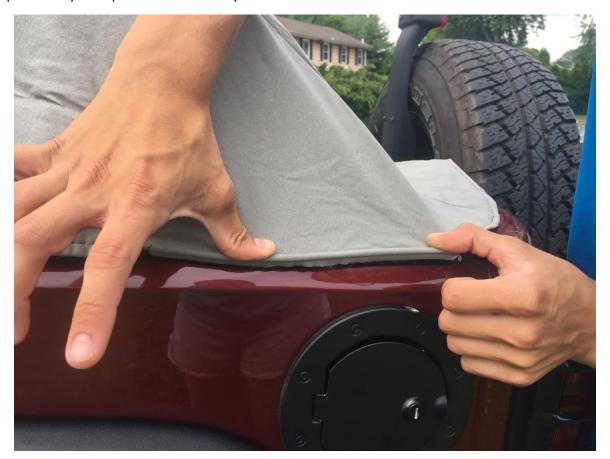

4. Slip the plastic piece of the cab cover underneath the body of the Jeep near the rear.

5. Slip the next plastic piece under the body.

6. Slip the final two plastic pieces under the body near the tail light.