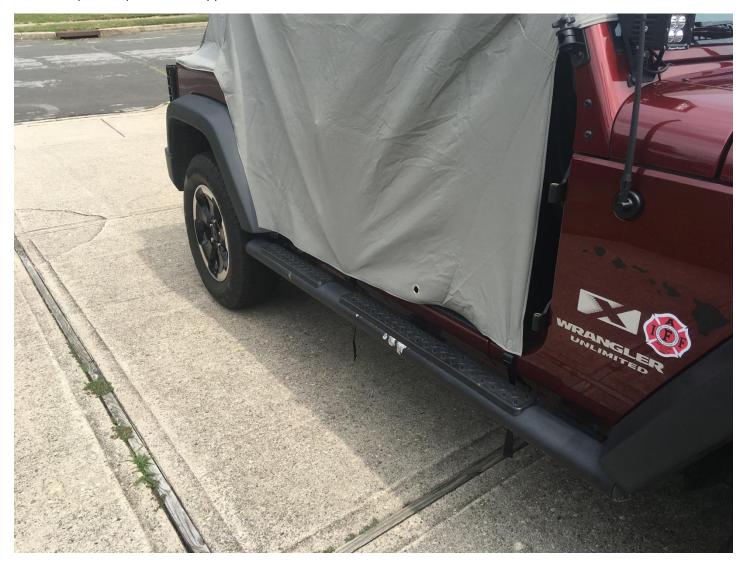

4. Slip the plastic piece of the cab cover underneath the body of the Jeep near the rear.

5. Slip the next plastic piece under the body.

6. Slip the final two plastic pieces under the body near the tail light.

7. Repeat steps 4-6 for the opposite side.

8. Take the straps near the tailgate and place the hook underneath the tailgate and secure it by pulling the strap.

- 9. Repeat step 8 for opposite side.
- 10. Take the three side straps and secure them underneath the body of the Jeep.