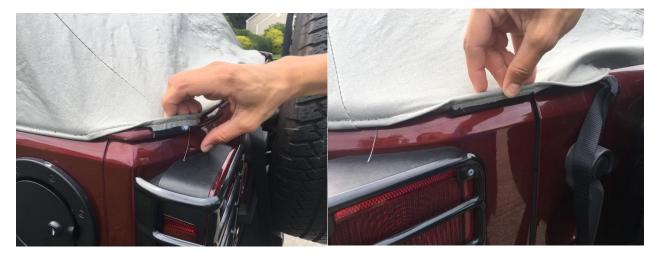

4. Slip the plastic piece of the cab cover underneath the body of the Jeep near the rear.

5. Slip the next plastic piece under the body.

6. Slip the final two plastic pieces under the body near the tail light.

7. Repeat steps 4-6 for the opposite side.

8. Take the straps near the tailgate and place the hook underneath the tailgate and secure it by pulling the strap.

- 9. Repeat step 8 for opposite side.
- 10. Take the three side straps and secure them underneath the body of the Jeep.