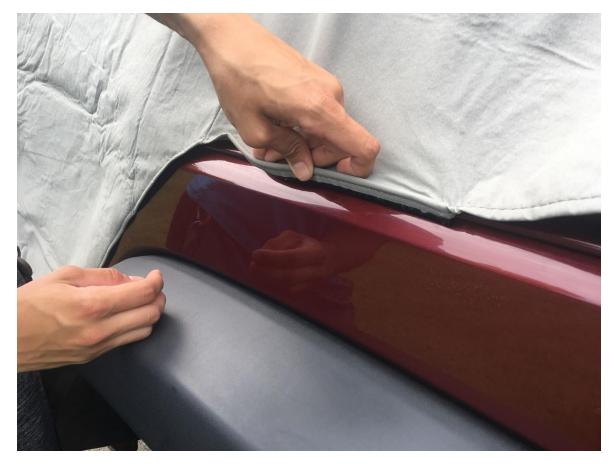

4. Slip the plastic piece of the cab cover underneath the body of the Jeep near the rear.

5. Slip the next plastic piece under the body.

6. Slip the final two plastic pieces under the body near the tail light.

7. Repeat steps 4-6 for the opposite side.

8. Take the straps near the tailgate and place the hook underneath the tailgate and secure it by pulling the strap.

- 9. Repeat step 8 for opposite side.
- 10. Take the three side straps and secure them underneath the body of the Jeep.