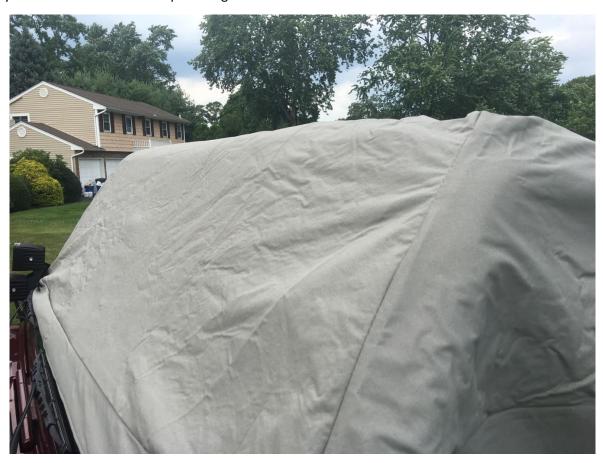

## **Installation Instructions:**

1. Unroll the cover.

2. Lay the cab cover upside down making sure that it is oriented correctly.

3. Lay the cab cover over the Jeep and align the corners of the cab cover to the corners of the windshield.