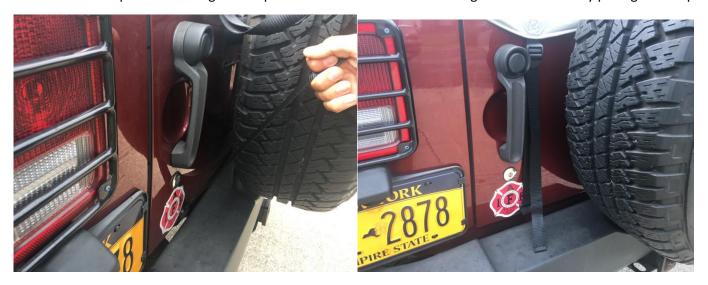

7. Repeat steps 4-6 for the opposite side.

8. Take the straps near the tailgate and place the hook underneath the tailgate and secure it by pulling the strap.

- 9. Repeat step 8 for opposite side.
- 10. Take the three side straps and secure them underneath the body of the Jeep.