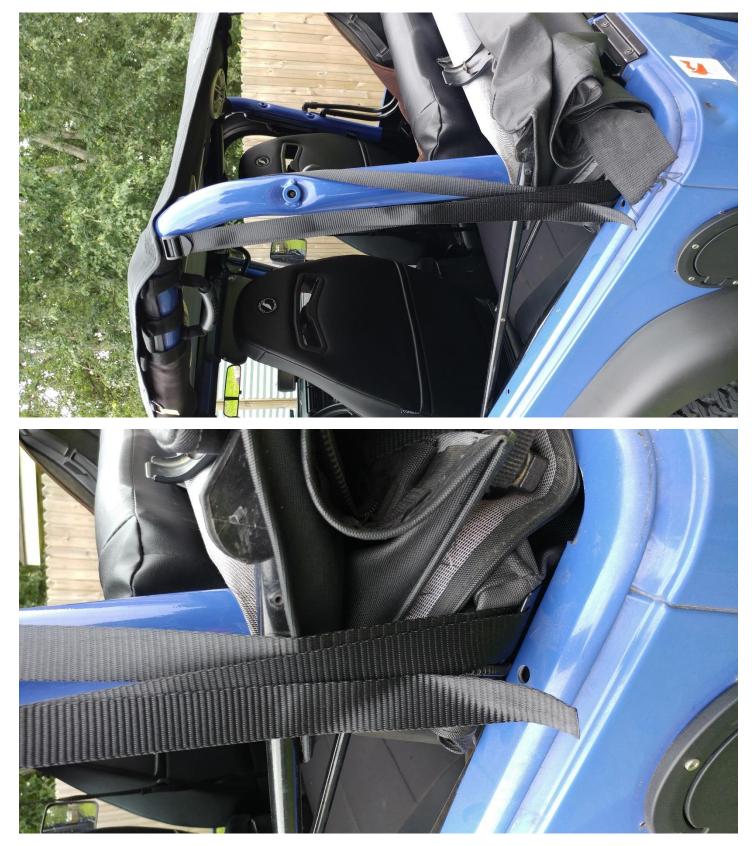

3. Locate and insert the angled clips for the rear straps.

4. Loosely connect the rear straps to apply some tension to the front seam.

9. Snug up the rear straps.