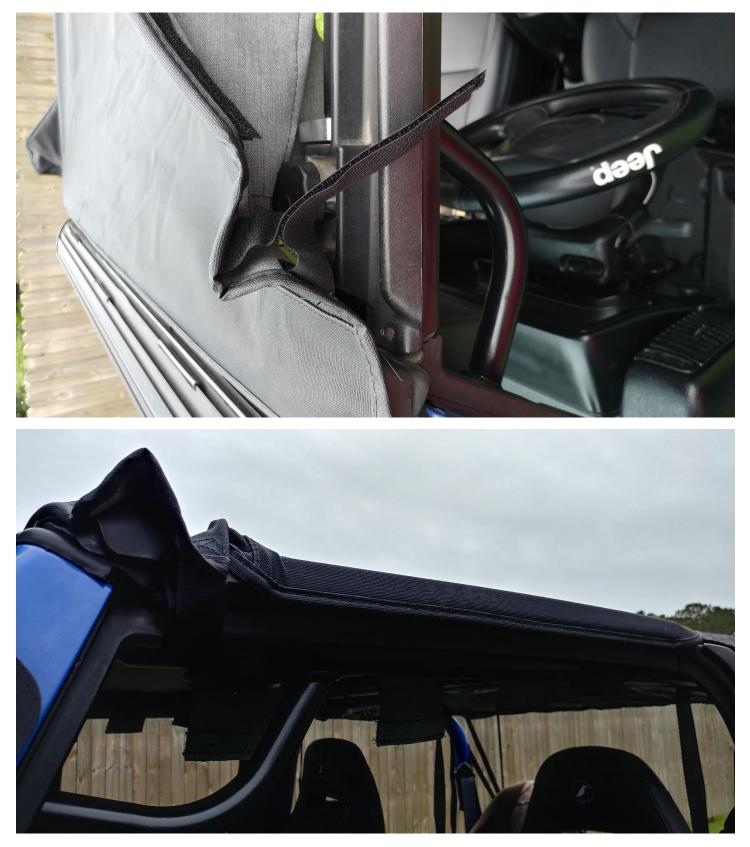

3. Locate and insert the angled clips for the rear straps.

4. Loosely connect the rear straps to apply some tension to the front seam.

## 5. Complete the front seam

6. Wrap the front Velcro straps around the door surround

7. The loose sections would be for an installation without door surrounds. They can be tucked away.

8. Secure the straps around the outside center roll bar