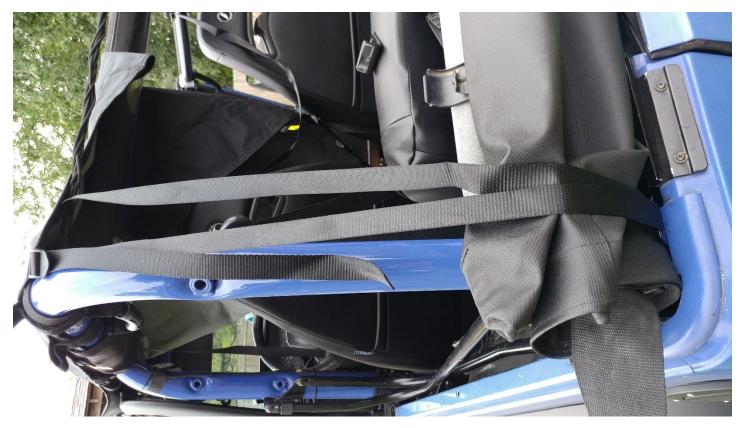

3. Locate and insert the angled clips for the rear straps.

4. Loosely connect the rear straps to apply some tension to the front seam.

## 5. Complete the front seam

6. Wrap the front Velcro straps around the door surround

7. The loose sections would be for an installation without door surrounds. They can be tucked away.

8. Secure the straps around the outside center roll bar

9. Snug up the rear straps.