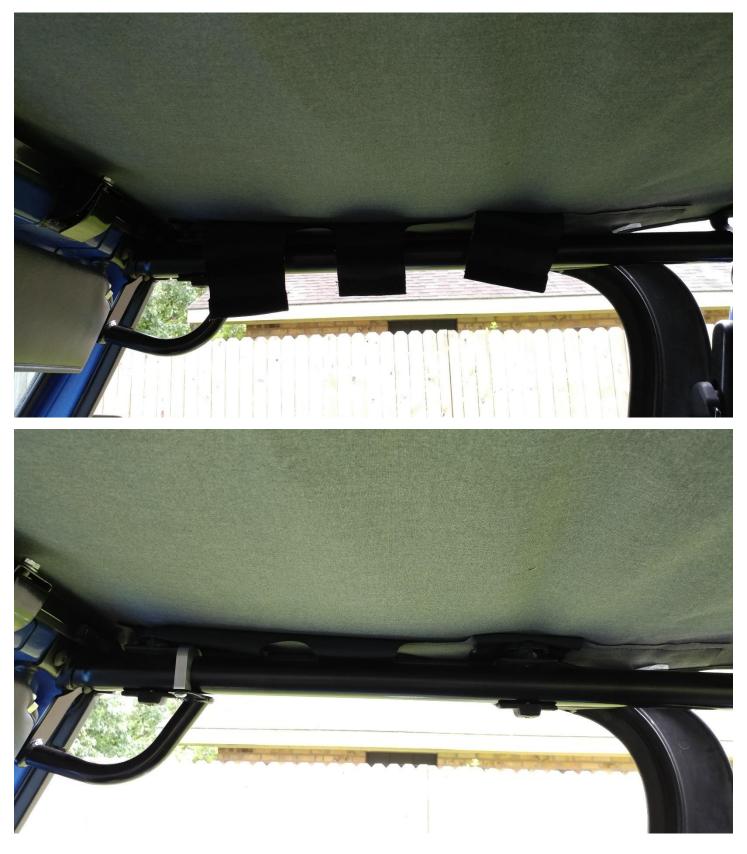

## 5. Complete the front seam

6. Wrap the front Velcro straps around the door surround

7. The loose sections would be for an installation without door surrounds. They can be tucked away.

8. Secure the straps around the outside center roll bar