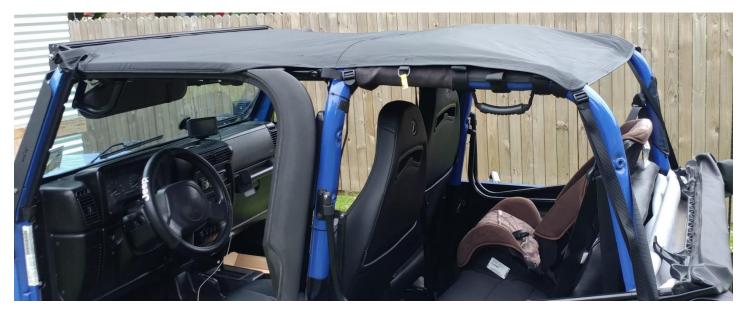

### Installation Instructions:

1. With soft top or hard top removed and Smittybilt Windshield header installed

2. Start by putting the Smittybilt Extended Brief Top over the roll bars and pressing the front seam into the header. It will not stay.

## 5. Complete the front seam

6. Wrap the front Velcro straps around the door surround

7. The loose sections would be for an installation without door surrounds. They can be tucked away.

8. Secure the straps around the outside center roll bar