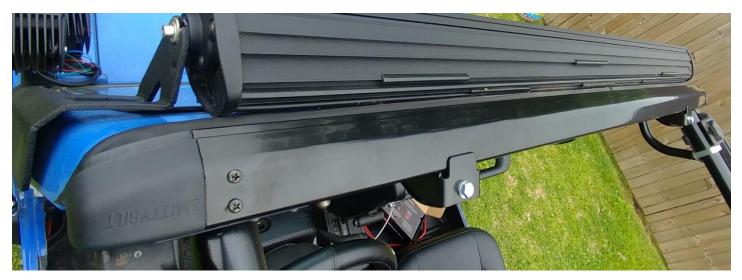

### Installation Instructions:

1. With soft top or hard top removed and Smittybilt Windshield header installed

2. Start by putting the Smittybilt Extended Brief Top over the roll bars and pressing the front seam into the header. It will not stay.