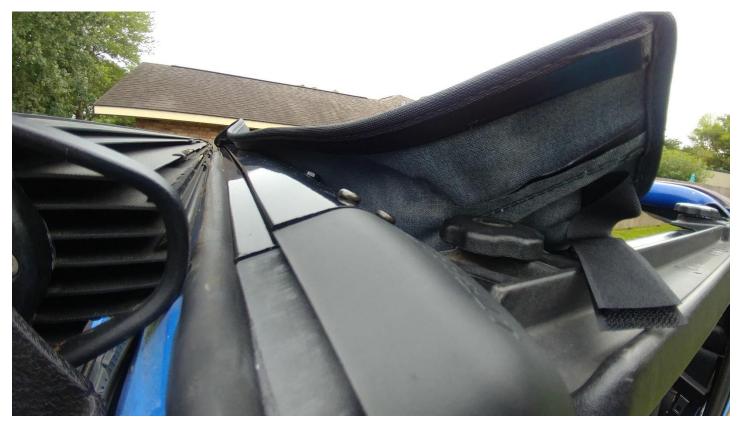

### Installation Instructions:

1. With soft top or hard top removed and Smittybilt Windshield header installed

2. Start by putting the Smittybilt Extended Brief Top over the roll bars and pressing the front seam into the header. It will not stay.

## 5. Complete the front seam

6. Wrap the front Velcro straps around the door surround

7. The loose sections would be for an installation without door surrounds. They can be tucked away.

8. Secure the straps around the outside center roll bar