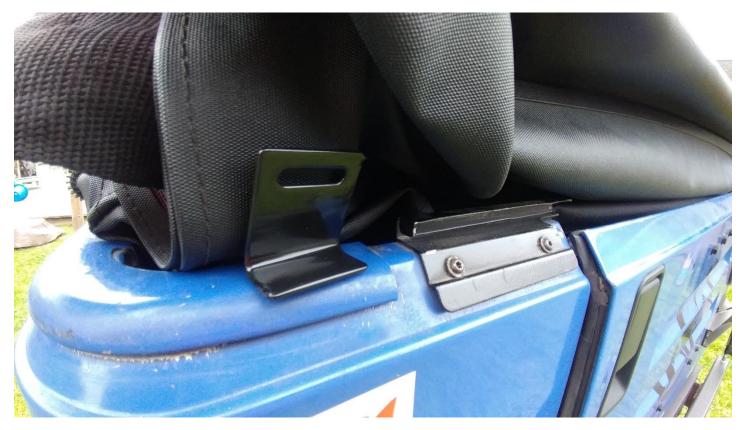

3. Locate and insert the angled clips for the rear straps.

4. Loosely connect the rear straps to apply some tension to the front seam.