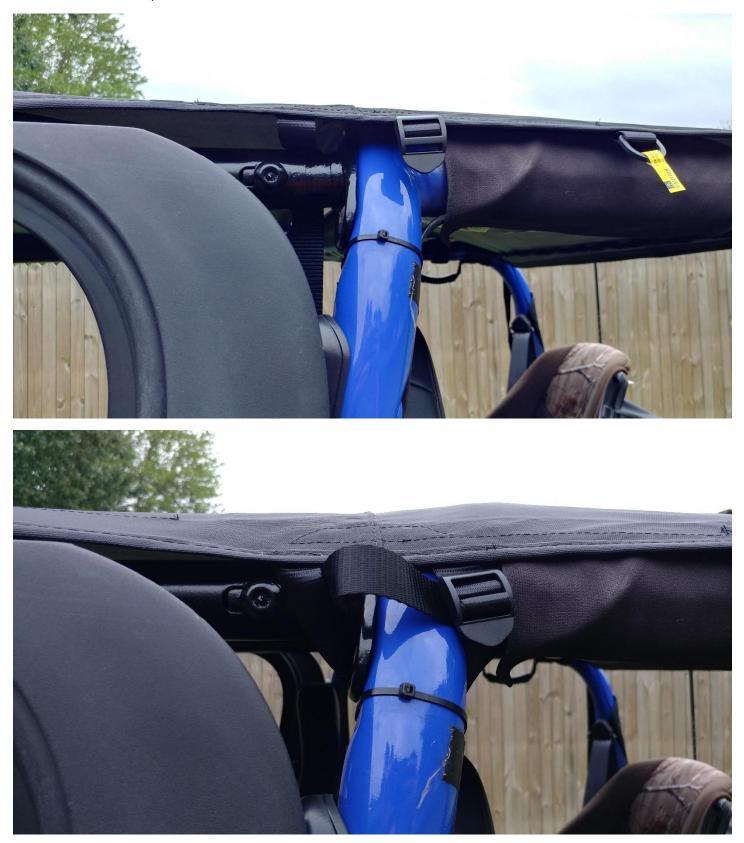

9. Snug up the rear straps.

## 10. Installation complete

Installation Instructions Written by ExtremeTerrain Customer T. Boyer 4/10/2018