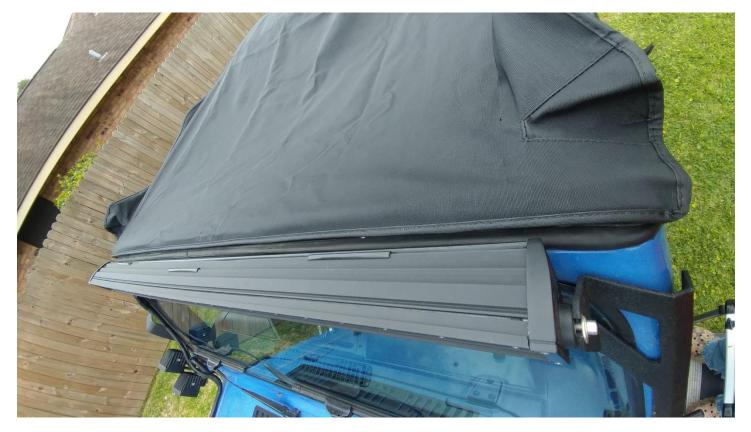

### Installation Instructions:

1. With soft top or hard top removed and Smittybilt Windshield header installed

2. Start by putting the Smittybilt Extended Brief Top over the roll bars and pressing the front seam into the header. It will not stay.