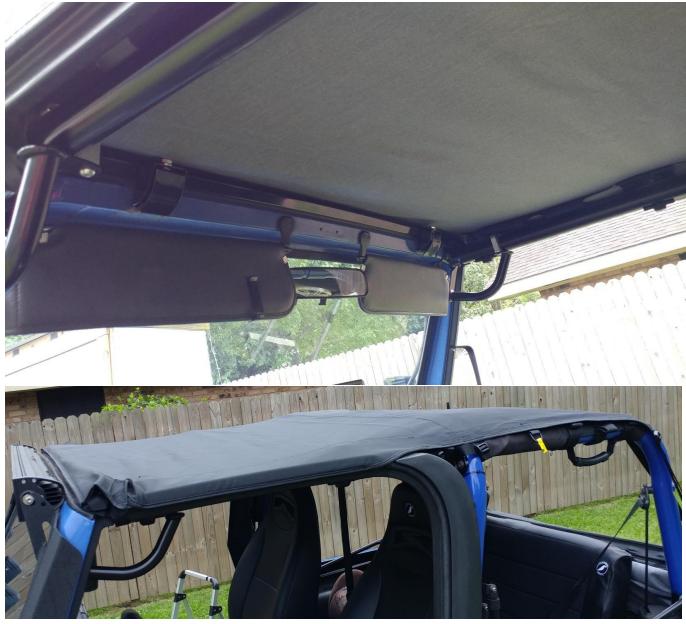

## 5. Complete the front seam

6. Wrap the front Velcro straps around the door surround

7. The loose sections would be for an installation without door surrounds. They can be tucked away.

8. Secure the straps around the outside center roll bar

## 10. Installation complete

Installation Instructions Written by ExtremeTerrain Customer T. Boyer 4/10/2018