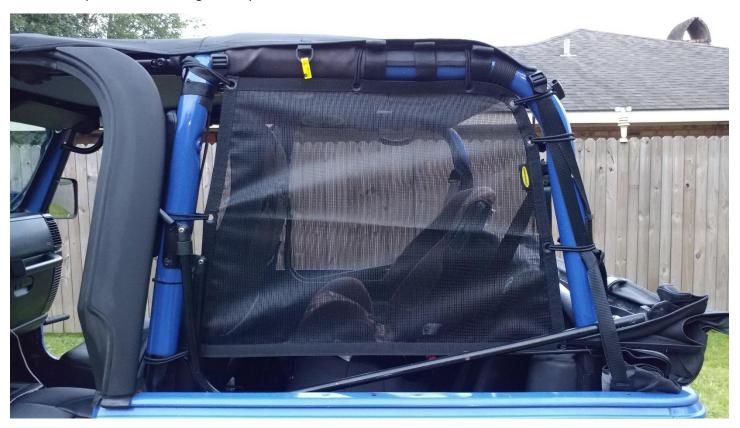

# **Smittybilt Cloak Mesh Sides & Rear (97-06 Wrangler TJ)**

**Installation Time:** 60 Minutes

#### **Tools Required:**

✓ None

Shown with Smittybilt Extended Brief Top - Black Diamond Item J19703

#### **Installation Instructions:**

1. Before with either the soft top windows removed, or hardtop removed





#### 2. Locate the Driver side mesh side



3. Locate the bag of bungee cords labeled for side windows



4. Pull out 9 total bungee cords for the drivers side



5. Push the bungee through the top eyelet



6. Hang the side mesh panel by wrapping the bungee around the roll bar



7. Do the corners next. Keeping the panel centered in the roll bar



8. Complete the remaining inner eyelets



- 9. repeat for the passenger side
- 10. locate the rear mesh panel



# 11. locate the bag labeled for the rear window



# 12. locate the 8 bungees for the rear panel



13. start with the upper eyelets. Close the gap between the Brief top and mesh panel



### 14. wrap the bungee around the roll bar



# 15. insert the remaining bungees



### 16. installation complete