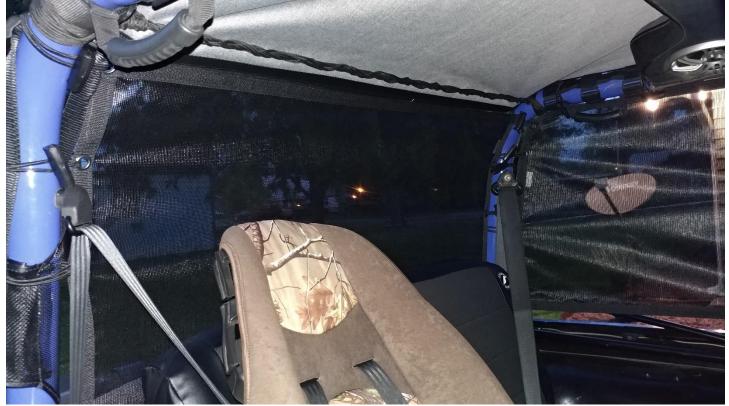

d, or hardtop removed





#### 2. Locate the Driver side mesh side



3. Locate the bag of bungee cords labeled for side windows



4. Pull out 9 total bungee cords for the drivers side



5. Push the bungee through the top eyelet



6. Hang the side mesh panel by wrapping the bungee around the roll bar



7. Do the corners next. Keeping the panel centered in the roll bar



8. Complete the remaining inner eyelets



- 9. repeat for the passenger side
- 10. locate the rear mesh panel



# 11. locate the bag labeled for the rear window



# 12. locate the 8 bungees for the rear panel



13. start with the upper eyelets. Close the gap between the Brief top and mesh panel



### 14. wrap the bungee around the roll bar



# 15. insert the remaining bungees



### 16. installation complete