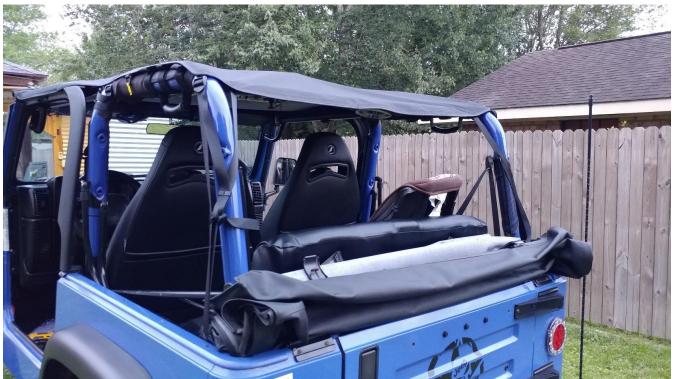

# **Smittybilt Cloak Mesh Sides & Rear (97-06 Wrangler TJ)**

**Installation Time:** 60 Minutes

#### **Tools Required:**

✓ None

Shown with Smittybilt Extended Brief Top - Black Diamond Item J19703

#### **Installation Instructions:**

1. Before with either the soft top windows removed, or hardtop removed





#### 2. Locate the Driver side mesh side



3. Locate the bag of bungee cords labeled for side windows



4. Pull out 9 total bungee cords for the drivers side



5. Push the bungee through the top eyelet



6. Hang the side mesh panel by wrapping the bungee around the roll bar



7. Do the corners next. Keeping the panel centered in the roll bar



8. Complete the remaining inner eyelets



- 9. repeat for the passenger side
- 10. locate the rear mesh panel



# 11. locate the bag labeled for the rear window



# 12. locate the 8 bungees for the rear panel



13. start with the upper eyelets. Close the gap between the Brief top and mesh panel



### 14. wrap the bungee around the roll bar



# 15. insert the remaining bungees



### 16. installation complete