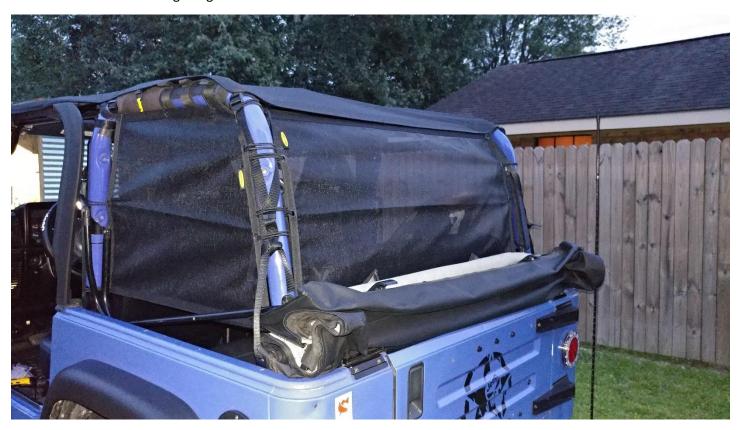

#### 2. Locate the Driver side mesh side

3. Locate the bag of bungee cords labeled for side windows

4. Pull out 9 total bungee cords for the drivers side

5. Push the bungee through the top eyelet

6. Hang the side mesh panel by wrapping the bungee around the roll bar

7. Do the corners next. Keeping the panel centered in the roll bar

8. Complete the remaining inner eyelets

- 9. repeat for the passenger side
- 10. locate the rear mesh panel