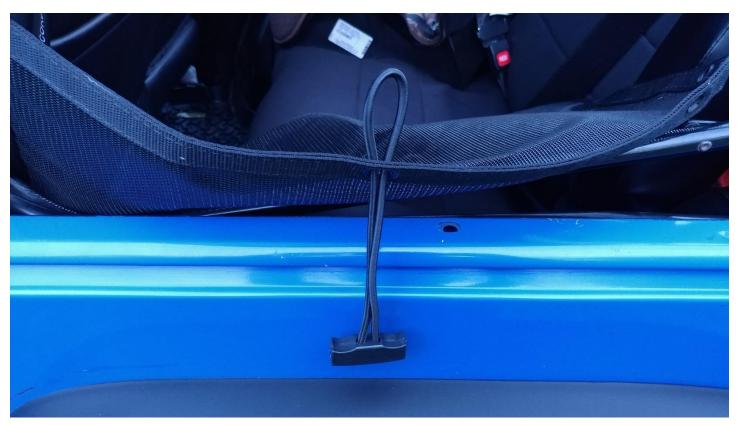

#### 2. Locate the Driver side mesh side

3. Locate the bag of bungee cords labeled for side windows

4. Pull out 9 total bungee cords for the drivers side

5. Push the bungee through the top eyelet

6. Hang the side mesh panel by wrapping the bungee around the roll bar

7. Do the corners next. Keeping the panel centered in the roll bar

8. Complete the remaining inner eyelets

- 9. repeat for the passenger side
- 10. locate the rear mesh panel