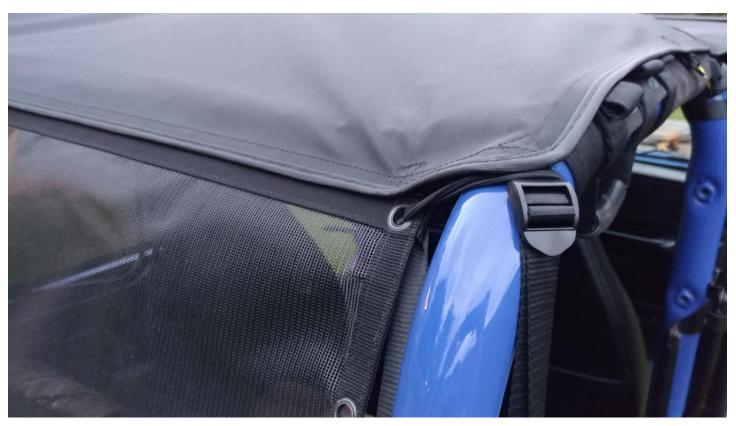

# 11. locate the bag labeled for the rear window

# 12. locate the 8 bungees for the rear panel

13. start with the upper eyelets. Close the gap between the Brief top and mesh panel

### 14. wrap the bungee around the roll bar