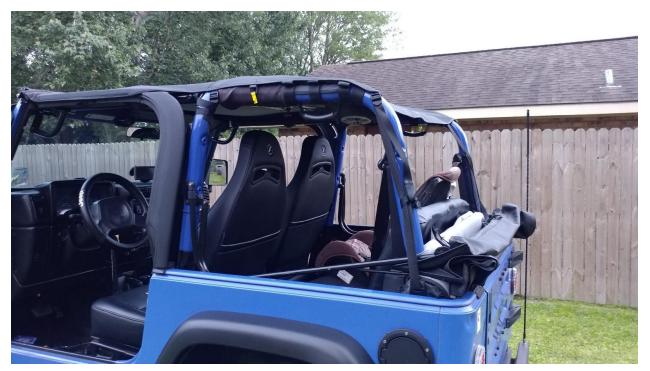

# **Smittybilt Cloak Mesh Sides & Rear (97-06 Wrangler TJ)**

**Installation Time:** 60 Minutes

#### **Tools Required:**

✓ None

Shown with Smittybilt Extended Brief Top - Black Diamond Item J19703

#### **Installation Instructions:**

1. Before with either the soft top windows removed, or hardtop removed