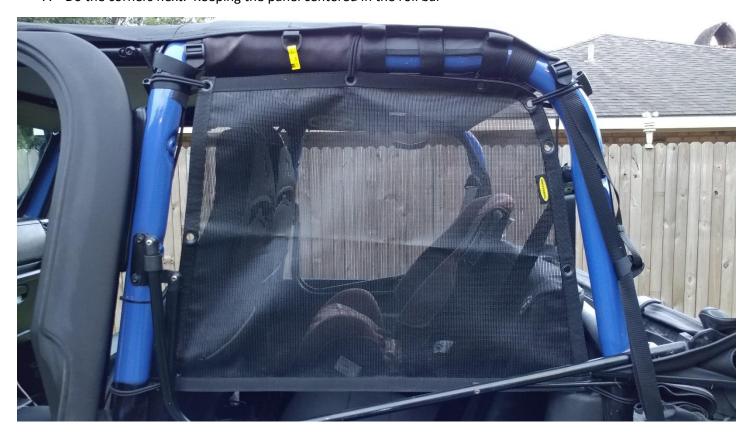

7. Do the corners next. Keeping the panel centered in the roll bar

8. Complete the remaining inner eyelets

- 9. repeat for the passenger side
- 10. locate the rear mesh panel