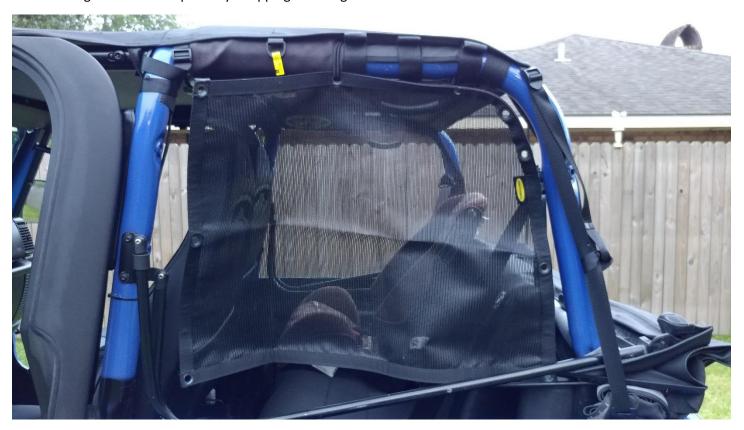

7. Do the corners next. Keeping the panel centered in the roll bar

8. Complete the remaining inner eyelets

- 9. repeat for the passenger side
- 10. locate the rear mesh panel