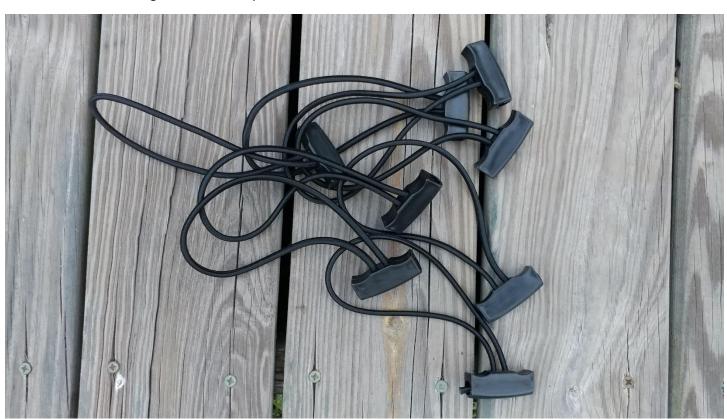

# 12. locate the 8 bungees for the rear panel

13. start with the upper eyelets. Close the gap between the Brief top and mesh panel