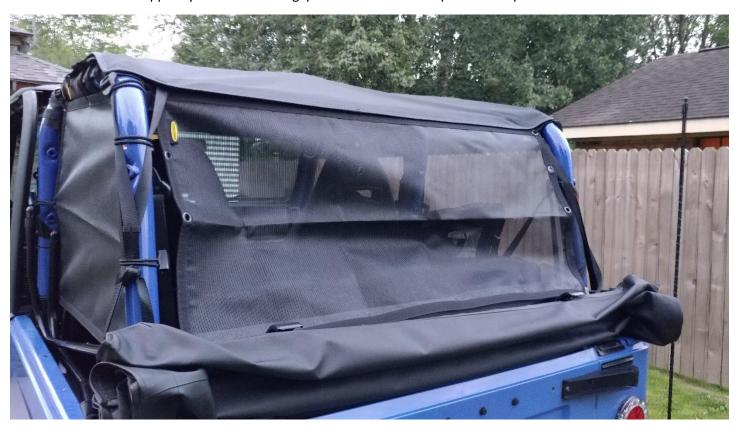

Top - Black Diamond Item J19703

#### **Installation Instructions:**

1. Before with either the soft top windows removed, or hardtop removed





#### 2. Locate the Driver side mesh side



3. Locate the bag of bungee cords labeled for side windows



4. Pull out 9 total bungee cords for the drivers side



5. Push the bungee through the top eyelet



6. Hang the side mesh panel by wrapping the bungee around the roll bar



7. Do the corners next. Keeping the panel centered in the roll bar



8. Complete the remaining inner eyelets



- 9. repeat for the passenger side
- 10. locate the rear mesh panel



# 11. locate the bag labeled for the rear window



# 12. locate the 8 bungees for the rear panel



13. start with the upper eyelets. Close the gap between the Brief top and mesh panel



### 14. wrap the bungee around the roll bar



# 15. insert the remaining bungees



### 16. installation complete