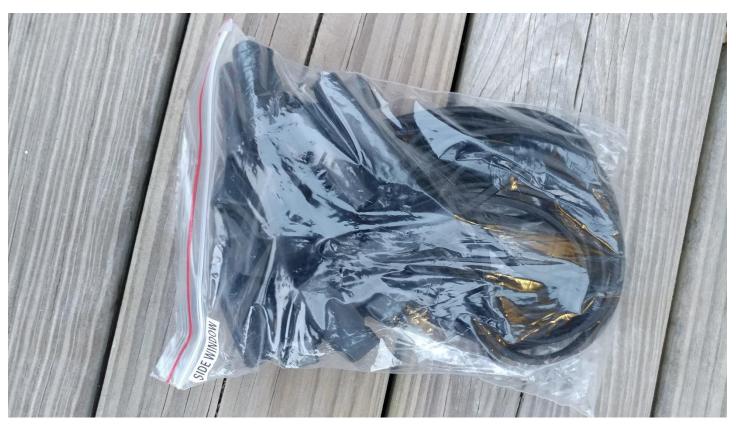

#### 2. Locate the Driver side mesh side

3. Locate the bag of bungee cords labeled for side windows

4. Pull out 9 total bungee cords for the drivers side

5. Push the bungee through the top eyelet

6. Hang the side mesh panel by wrapping the bungee around the roll bar