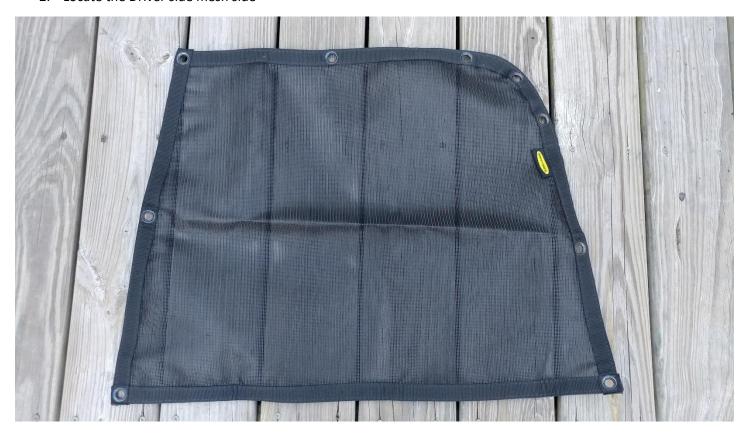

#### 2. Locate the Driver side mesh side

3. Locate the bag of bungee cords labeled for side windows

4. Pull out 9 total bungee cords for the drivers side

5. Push the bungee through the top eyelet

6. Hang the side mesh panel by wrapping the bungee around the roll bar