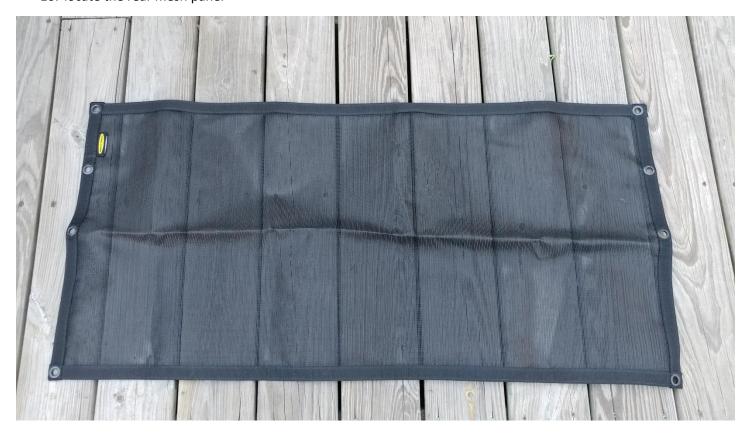

# 11. locate the bag labeled for the rear window

# 12. locate the 8 bungees for the rear panel

13. start with the upper eyelets. Close the gap between the Brief top and mesh panel