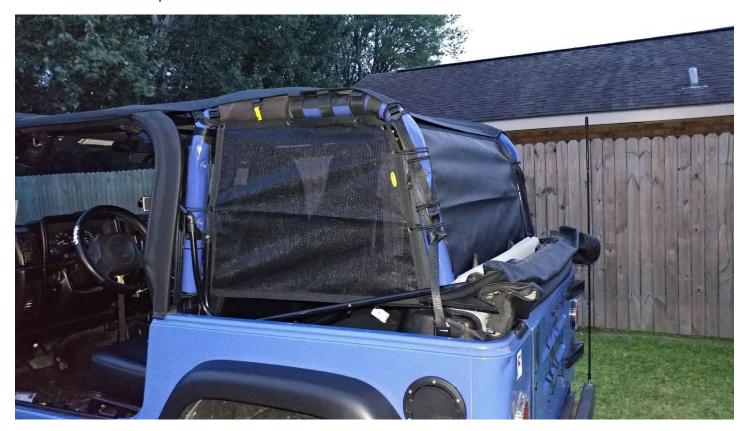

ved, or hardtop removed





#### 2. Locate the Driver side mesh side



3. Locate the bag of bungee cords labeled for side windows



4. Pull out 9 total bungee cords for the drivers side



5. Push the bungee through the top eyelet



6. Hang the side mesh panel by wrapping the bungee around the roll bar



7. Do the corners next. Keeping the panel centered in the roll bar



8. Complete the remaining inner eyelets



- 9. repeat for the passenger side
- 10. locate the rear mesh panel



# 11. locate the bag labeled for the rear window



# 12. locate the 8 bungees for the rear panel



13. start with the upper eyelets. Close the gap between the Brief top and mesh panel



### 14. wrap the bungee around the roll bar



# 15. insert the remaining bungees



### 16. installation complete