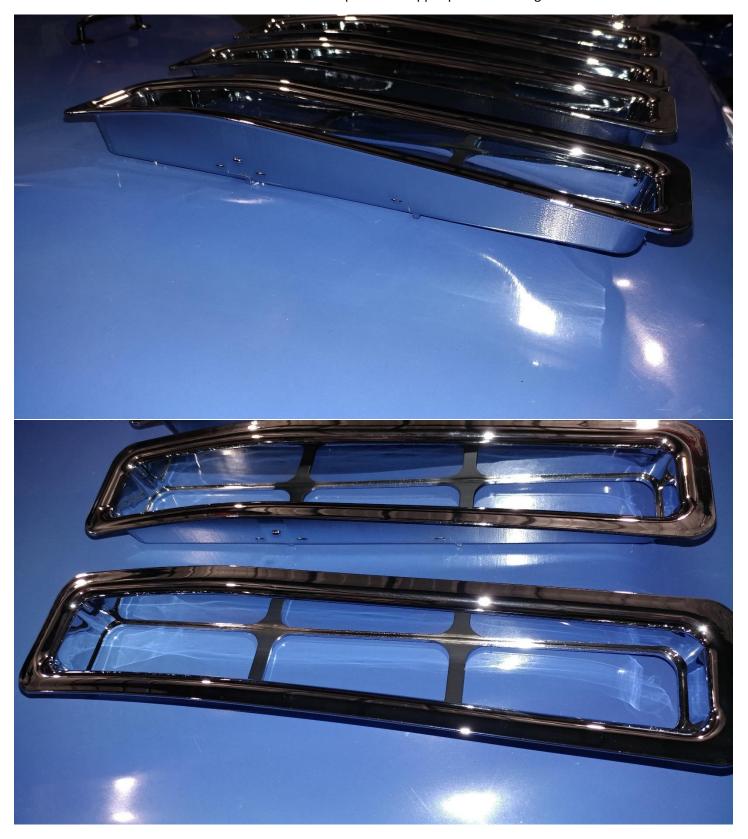

## **Installation Instructions:**

1. Before

2. I laid all of the inserts out to make sure they were identical. They all are, so any insert can go into any slot.

3. Notice the curve in the inserts. This must line up with the upper portion of the grill