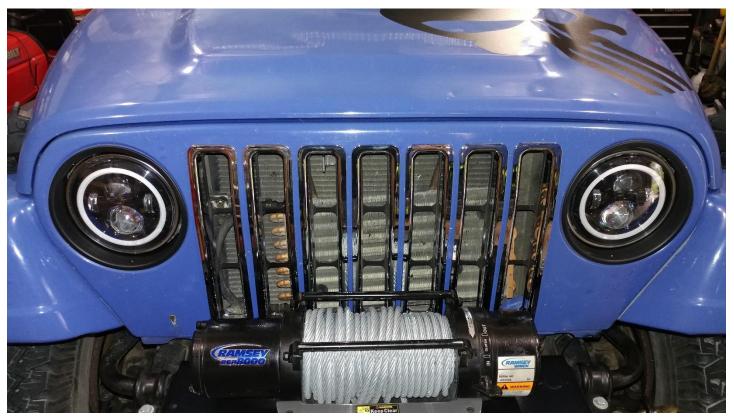

## **Smittybilt Chrome Plastic Grille Inserts (97-06 Wrangler TJ)**

**Installation Time:** 30 Minutes

**Tools Required:** 

✓ None

## **Installation Instructions:**

1. Before



2. I laid all of the inserts out to make sure they were identical. They all are, so any insert can go into any slot.



3. Notice the curve in the inserts. This must line up with the upper portion of the grill



4. Start with the lower portion inserted first.



5. If the insert is not snapping in, remove it and start for the lower portion first. Do not apply to much pressure, they are plastic and the tabs could snap off.



## 6. Installation complete