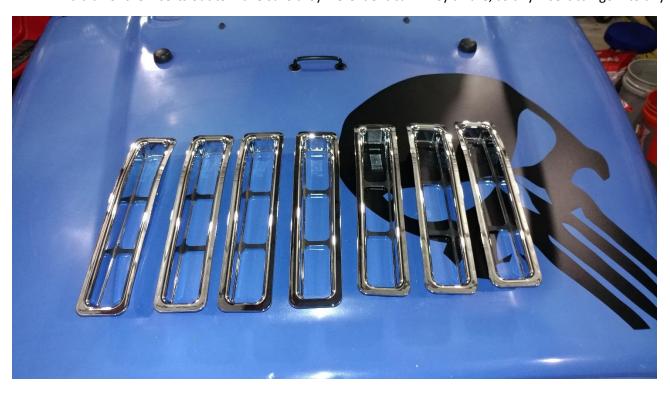

## **Installation Instructions:**

1. Before

2. I laid all of the inserts out to make sure they were identical. They all are, so any insert can go into any slot.

3. Notice the curve in the inserts. This must line up with the upper portion of the grill