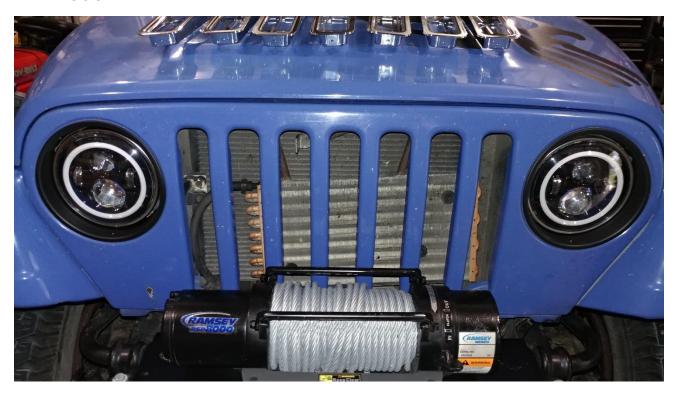

## **Smittybilt Chrome Plastic Grille Inserts (97-06 Wrangler TJ)**

**Installation Time:** 30 Minutes

**Tools Required:** 

✓ None

## 6. Installation complete