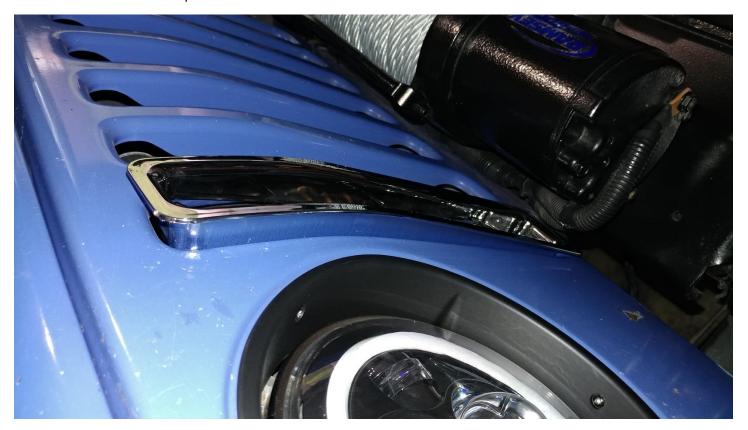

4. Start with the lower portion inserted first.

5. If the insert is not snapping in, remove it and start for the lower portion first. Do not apply to much pressure, they are plastic and the tabs could snap off.