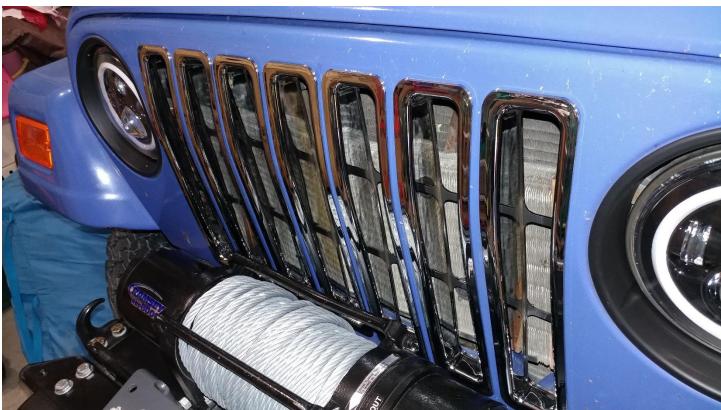

## **Smittybilt Chrome Plastic Grille Inserts (97-06 Wrangler TJ)**

**Installation Time:** 30 Minutes

**Tools Required:** 

✓ None

## **Installation Instructions:**

1. Before



2. I laid all of the inserts out to make sure they were identical. They all are, so any insert can go into any slot.



3. Notice the curve in the inserts. This must line up with the upper portion of the grill



4. Start with the lower portion inserted first.



5. If the insert is not snapping in, remove it and start for the lower portion first. Do not apply to much pressure, they are plastic and the tabs could snap off.



## 6. Installation complete