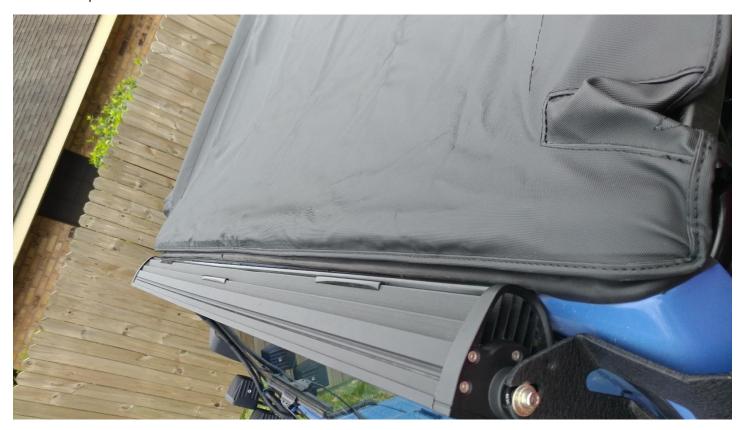

# 5. Complete the front seam.

6. Secure the front Velcro straps around the door surround and tuck the plastic portion into the door surround just like the factory soft top.

7. The loose portion would be for an installation without the door surrounds.

8. It can be tucked away.

9. Secure the outer straps around the center roll bar.

10. Snug the rear straps.