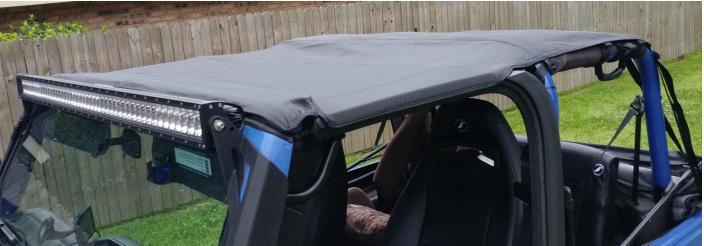

#### **Installation Instructions:**

1. After soft top or hardtop removed with the Rugged Ridge No Drill Windshield Channel installed

2. Start by laying the Rugged Ridge Roll Bar Top over the roll bars and pressing in the front seam. It will not stay.

3. Locate and insert the provided hooks. On the rear of the Jeep.

4. Loosely install the rear straps to apply pressure to the front seam.

# 5. Complete the front seam.

6. Secure the front Velcro straps around the door surround and tuck the plastic portion into the door surround just like the factory soft top.

7. The loose portion would be for an installation without the door surrounds.

8. It can be tucked away.

9. Secure the outer straps around the center roll bar.

10. Snug the rear straps.

# 11. Installation complete

Installation Instructions Written by ExtremeTerrain Customer T. Boyer 4/10/2018