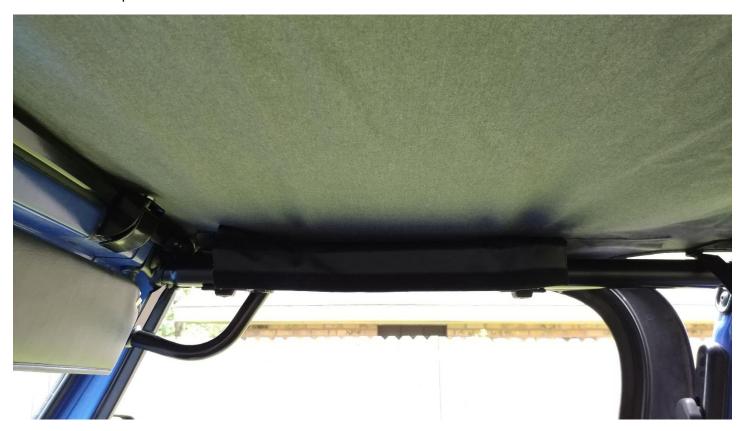

# 5. Complete the front seam.

6. Secure the front Velcro straps around the door surround and tuck the plastic portion into the door surround just like the factory soft top.

7. The loose portion would be for an installation without the door surrounds.

8. It can be tucked away.

9. Secure the outer straps around the center roll bar.

10. Snug the rear straps.