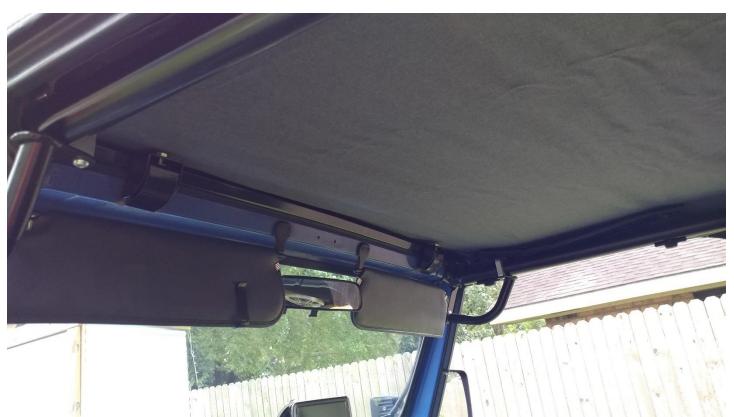

# 5. Complete the front seam.

6. Secure the front Velcro straps around the door surround and tuck the plastic portion into the door surround just like the factory soft top.

7. The loose portion would be for an installation without the door surrounds.

8. It can be tucked away.

9. Secure the outer straps around the center roll bar.

10. Snug the rear straps.