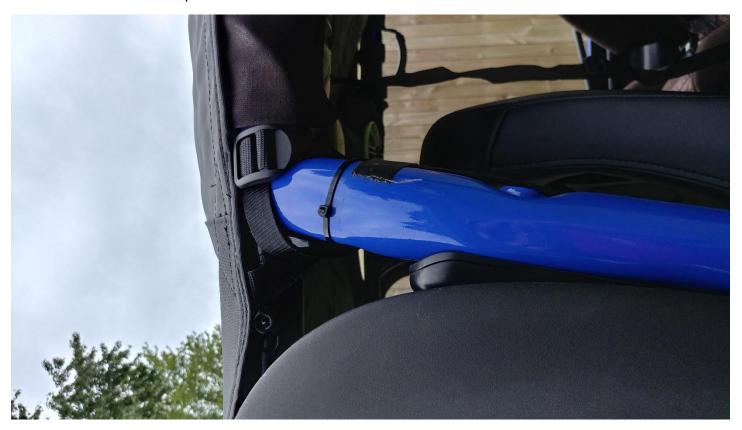

# 5. Complete the front seam.

6. Secure the front Velcro straps around the door surround and tuck the plastic portion into the door surround just like the factory soft top.

7. The loose portion would be for an installation without the door surrounds.