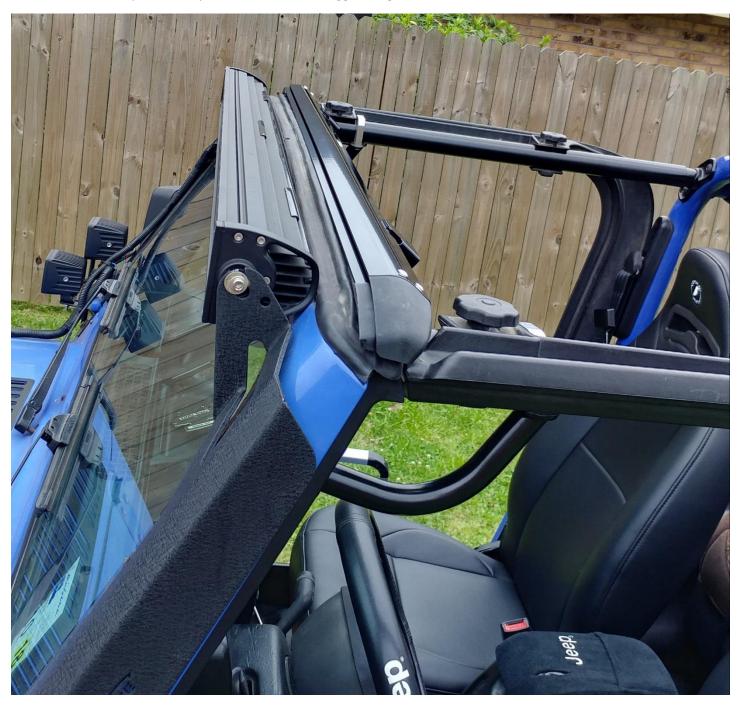

#### **Installation Instructions:**

1. After soft top or hardtop removed with the Rugged Ridge No Drill Windshield Channel installed

2. Start by laying the Rugged Ridge Roll Bar Top over the roll bars and pressing in the front seam. It will not stay.

# 5. Complete the front seam.

6. Secure the front Velcro straps around the door surround and tuck the plastic portion into the door surround just like the factory soft top.

7. The loose portion would be for an installation without the door surrounds.