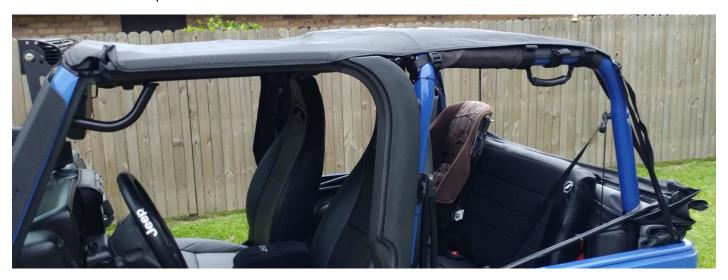

#### **Installation Instructions:**

1. After soft top or hardtop removed with the Rugged Ridge No Drill Windshield Channel installed

2. Start by laying the Rugged Ridge Roll Bar Top over the roll bars and pressing in the front seam. It will not stay.

3. Locate and insert the provided hooks. On the rear of the Jeep.

4. Loosely install the rear straps to apply pressure to the front seam.

# 5. Complete the front seam.

6. Secure the front Velcro straps around the door surround and tuck the plastic portion into the door surround just like the factory soft top.

7. The loose portion would be for an installation without the door surrounds.

8. It can be tucked away.

9. Secure the outer straps around the center roll bar.

10. Snug the rear straps.

# 11. Installation complete

Installation Instructions Written by ExtremeTerrain Customer T. Boyer 4/10/2018