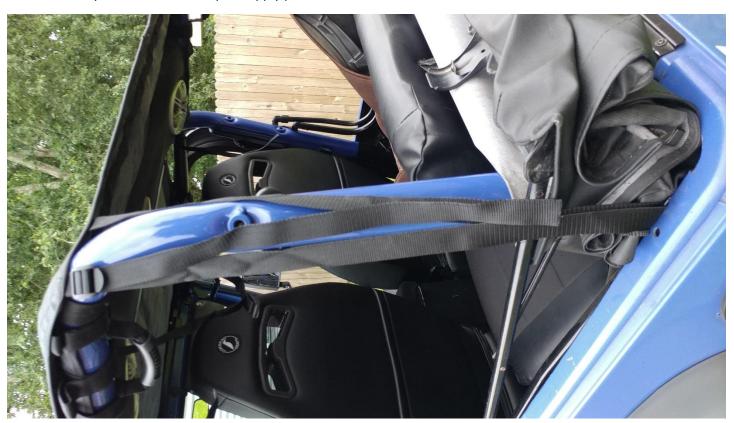

3. Locate and insert the provided hooks. On the rear of the Jeep.

4. Loosely install the rear straps to apply pressure to the front seam.

# 5. Complete the front seam.

6. Secure the front Velcro straps around the door surround and tuck the plastic portion into the door surround just like the factory soft top.

7. The loose portion would be for an installation without the door surrounds.