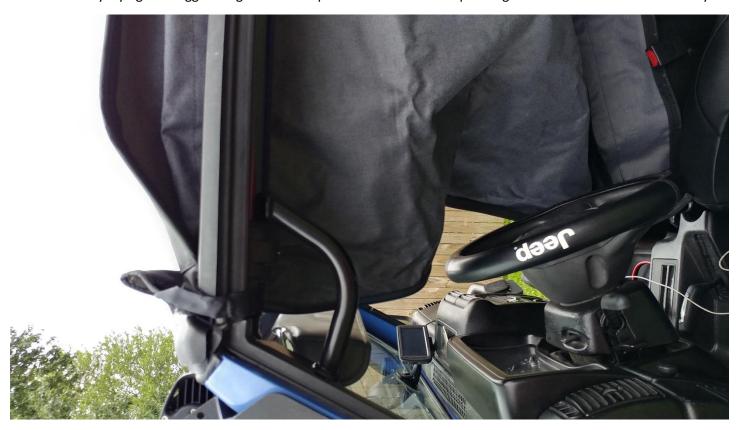

# 5. Complete the front seam.

6. Secure the front Velcro straps around the door surround and tuck the plastic portion into the door surround just like the factory soft top.

7. The loose portion would be for an installation without the door surrounds.

8. It can be tucked away.

9. Secure the outer straps around the center roll bar.

10. Snug the rear straps.