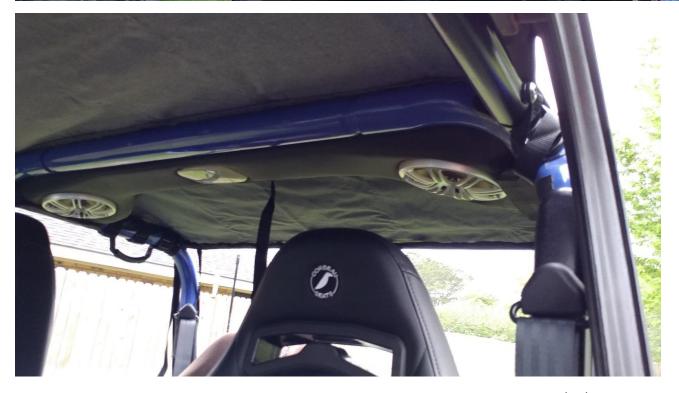

# 5. Complete the front seam.

6. Secure the front Velcro straps around the door surround and tuck the plastic portion into the door surround just like the factory soft top.

7. The loose portion would be for an installation without the door surrounds.

8. It can be tucked away.

9. Secure the outer straps around the center roll bar.

10. Snug the rear straps.