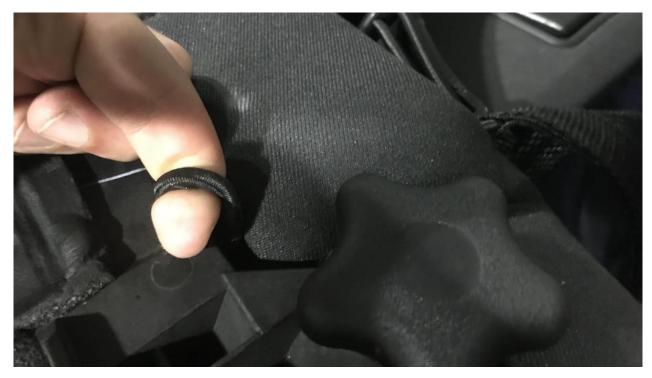

Figure D

5. Secure the other front corner (Figure E).

Figure E

- 6. Secure the remaining sides using the same process as Steps 3 & 4.
- 7. Locate the Velcro strap at the footman loop on each side (Figure F).