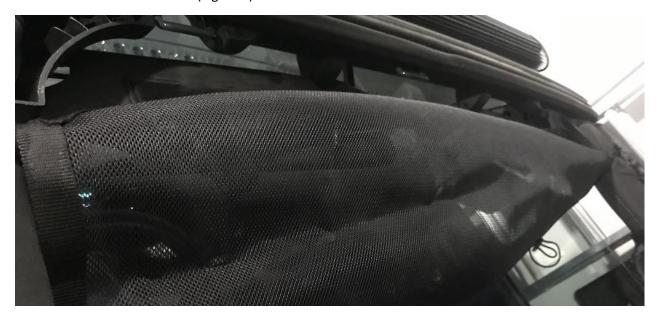

## **Installation Instructions:**

1. Carefully open the package using a box cutter or knife (Figure A) and ensure the shade is included and undamaged.

Figure A

2. Toss the netting over top of the front of the vehicle (Figure B).

Figure B

3. Starting with the front corner, pull the band under the roll bar and up through the other side (Figure C).

Figure C

4. Using the plastic fastener, slip into place to hold corner securely (Figure D).