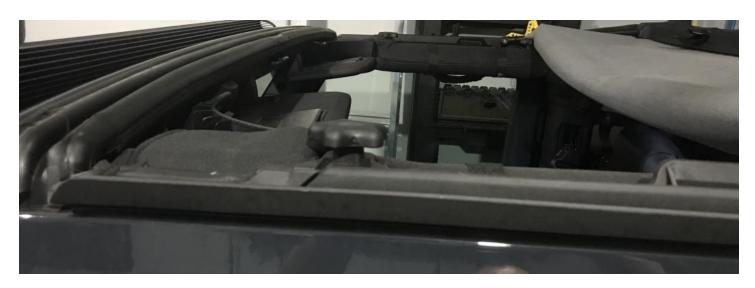

Figure D

5. Secure the other front corner (Figure E).

Figure E

- 6. Secure the remaining sides using the same process as Steps 3 & 4.
- 7. Locate the Velcro strap at the footman loop on each side (Figure F).

Figure F

8. Run each Velcro strap through the footman loop and reattach (Figure G).

Figure G

9. Secure the two middle Velcro straps to the center footman loop, as well (Figure H).

Figure H

10. Connect each hook onto the sides of the center footman loop (Figure I).