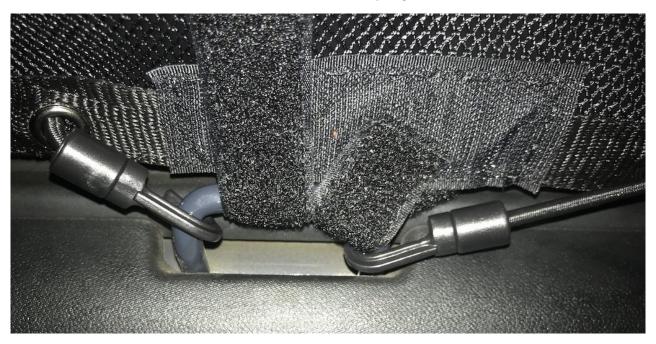

Figure B

3. Starting with the front corner, pull the band under the roll bar and up through the other side (Figure C).

Figure C

4. Using the plastic fastener, slip into place to hold corner securely (Figure D).

Figure D

5. Secure the other front corner (Figure E).

Figure E

- 6. Secure the remaining sides using the same process as Steps 3 & 4.
- 7. Locate the Velcro strap at the footman loop on each side (Figure F).

Figure F

8. Run each Velcro strap through the footman loop and reattach (Figure G).

Figure G

9. Secure the two middle Velcro straps to the center footman loop, as well (Figure H).

Figure H

10. Connect each hook onto the sides of the center footman loop (Figure I).