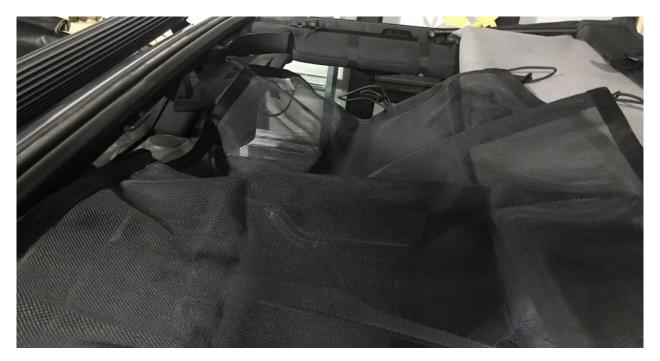

## **Installation Instructions:**

1. Carefully open the package using a box cutter or knife (Figure A) and ensure the shade is included and undamaged.

Figure A

2. Toss the netting over top of the front of the vehicle (Figure B).