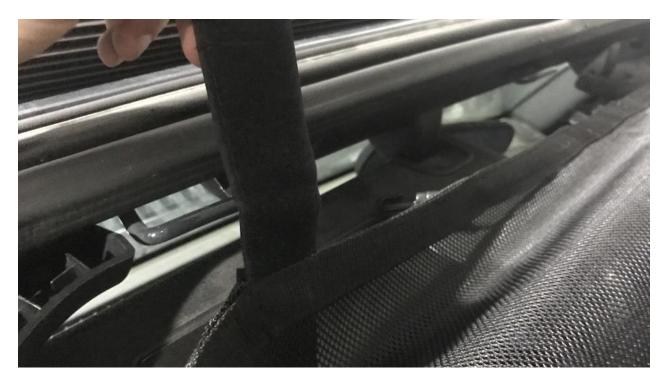

Figure B

3. Starting with the front corner, pull the band under the roll bar and up through the other side (Figure C).

Figure C

4. Using the plastic fastener, slip into place to hold corner securely (Figure D).

Figure D

5. Secure the other front corner (Figure E).

Figure E

- 6. Secure the remaining sides using the same process as Steps 3 & 4.
- 7. Locate the Velcro strap at the footman loop on each side (Figure F).