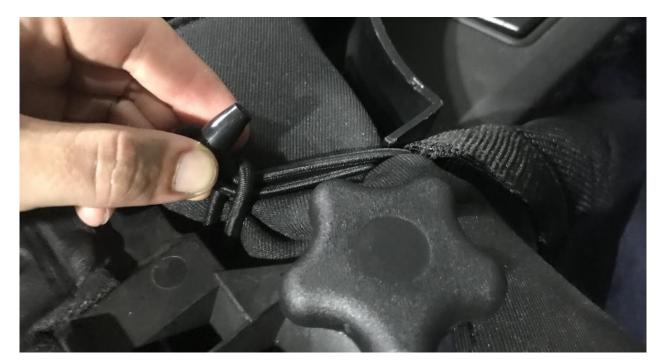

Figure B

3. Starting with the front corner, pull the band under the roll bar and up through the other side (Figure C).

Figure C

4. Using the plastic fastener, slip into place to hold corner securely (Figure D).