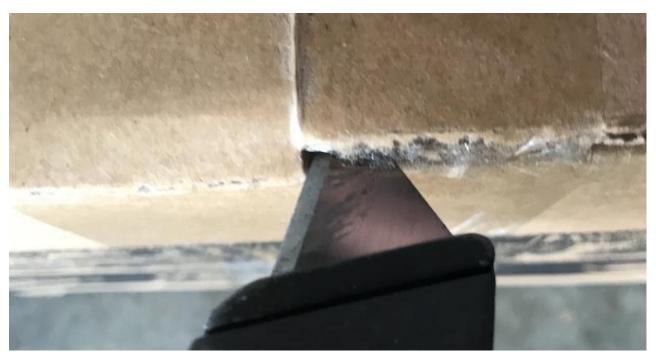

## **Installation Instructions:**

1. Carefully open the package using a box cutter or knife (Figure A) and ensure the shade is included and undamaged.

Figure A

2. Toss the netting over top of the front of the vehicle (Figure B).