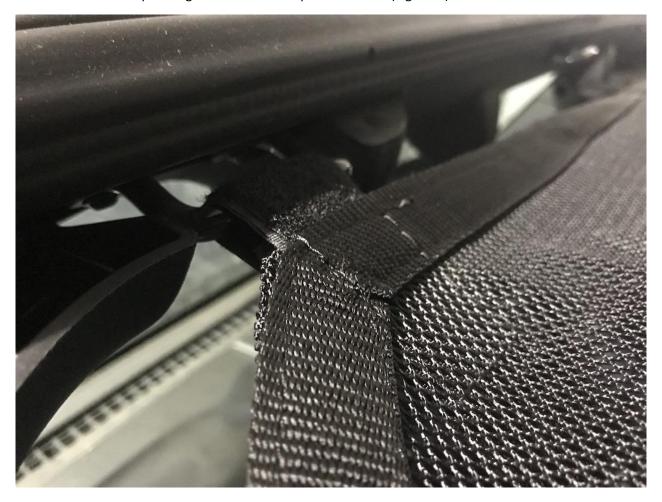

Figure D

5. Secure the other front corner (Figure E).

Figure E

- 6. Secure the remaining sides using the same process as Steps 3 & 4.
- 7. Locate the Velcro strap at the footman loop on each side (Figure F).

Figure F

8. Run each Velcro strap through the footman loop and reattach (Figure G).

Figure G

9. Secure the two middle Velcro straps to the center footman loop, as well (Figure H).

Figure H

10. Connect each hook onto the sides of the center footman loop (Figure I).