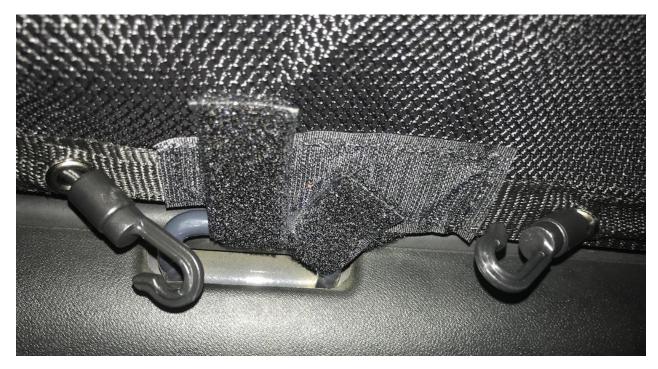

Figure F

8. Run each Velcro strap through the footman loop and reattach (Figure G).

Figure G

9. Secure the two middle Velcro straps to the center footman loop, as well (Figure H).

Figure H

10. Connect each hook onto the sides of the center footman loop (Figure I).

Figure I

Before

After

 $Installation\ Instructions\ Written\ by\ ExtremeTerrain\ Customer\ J.\ Sandlin\ 05/30/2018$