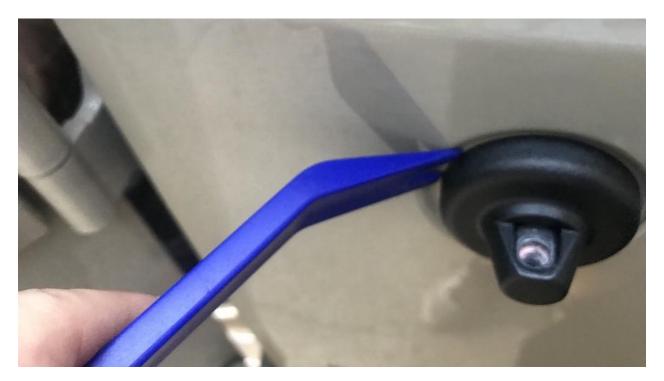

## **Installation Instructions:**

1. Using a small crescent wrench, rotate the antenna to loosen from mount (Figure A).

Figure A

2. With the antenna loosened, use a plastic trim tool or flat head screwdriver to pry the plastic trim around the antenna mount (Figure B).

Figure B

3. Remove the trim entirely, exposing the three bolts necessary to remove (Figure C).

Figure C

4. Remove the three bolts using an 8mm socket wrench and save for later (Figure D).

Figure D

5. Open the glove box (Figure E).