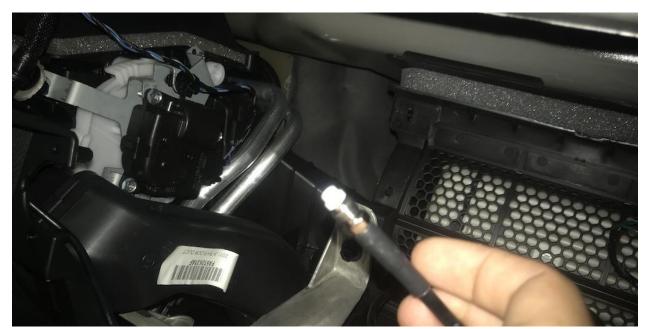

Figure G

9. Place the antenna connection on the Rugged Ridge antenna mount (Figure H).

Figure H

10. Place the grommet over the antenna mount (Figure I).

Figure I

11. Reconnect the antenna stud (Figure J).

Figure J

12. Connect the Rugged Ridge antenna cable to the antenna mount via the antenna connection (Figure K).

Figure K

13. Using supplied screws, connect the antenna mount to the fender in place of the old mount (Figure L).