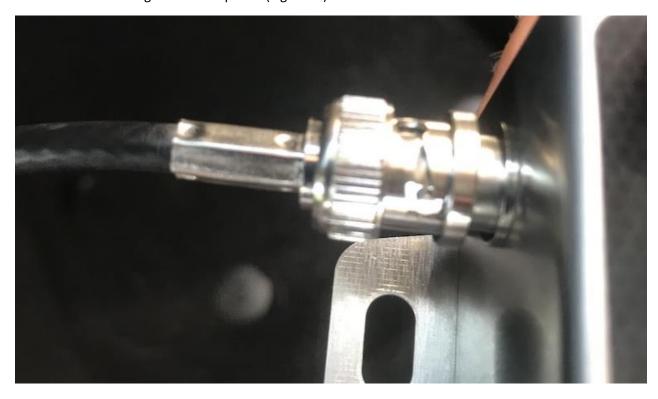

Figure G

9. Place the antenna connection on the Rugged Ridge antenna mount (Figure H).

Figure H

10. Place the grommet over the antenna mount (Figure I).

Figure I

11. Reconnect the antenna stud (Figure J).

Figure J

12. Connect the Rugged Ridge antenna cable to the antenna mount via the antenna connection (Figure K).

Figure K

13. Using supplied screws, connect the antenna mount to the fender in place of the old mount (Figure L).