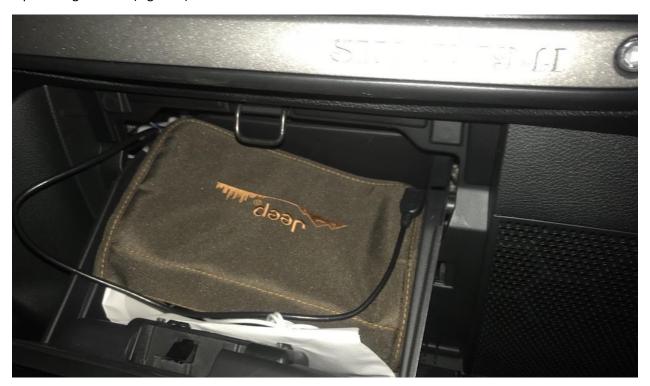

Figure B

3. Remove the trim entirely, exposing the three bolts necessary to remove (Figure C).

Figure C

4. Remove the three bolts using an 8mm socket wrench and save for later (Figure D).

Figure D

5. Open the glove box (Figure E).

Figure E

6. Remove the glove box and locate the antenna cable (Figure F).

Figure F

- 7. Disconnect the antenna cable and remove it.
- 8. Feed the smaller end of the Rugged Ridge antenna cable through the antenna mount and into the glove box area (Figure G).