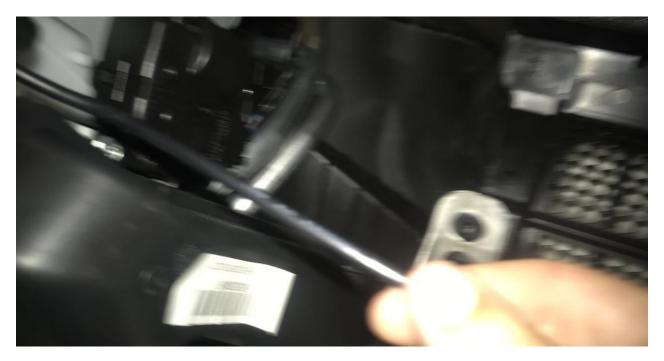

Figure E

6. Remove the glove box and locate the antenna cable (Figure F).

Figure F

- 7. Disconnect the antenna cable and remove it.
- 8. Feed the smaller end of the Rugged Ridge antenna cable through the antenna mount and into the glove box area (Figure G).

Figure G

9. Place the antenna connection on the Rugged Ridge antenna mount (Figure H).

Figure H

10. Place the grommet over the antenna mount (Figure I).

Figure I

11. Reconnect the antenna stud (Figure J).

Figure J