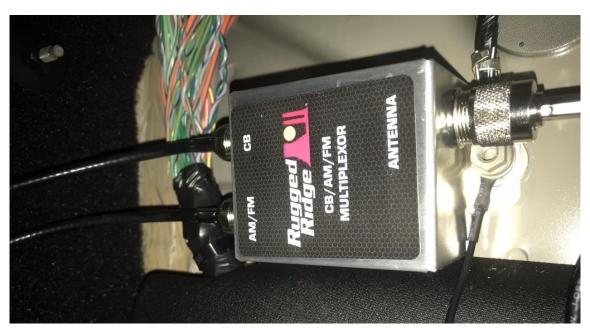

Figure L

14. Connect the CB wiring to the multiplexor (Figure M).

Figure M

15. Connect the radio antenna adapter to the multiplexor (Figure N).

Figure N

16. Connect the exterior antenna wire to the multiplexor (Figure O).

Figure O

17. Mount the multiplexor (and ground wire) to the interior passenger side door area (Figure P).

Figure P

- 18. Connect the appropriate wires to the multiplexor adapter wires (AM/FM to radio antenna; CB to CB radio).
- 19. Attach antenna to Rugged Ridge Antenna Mount.