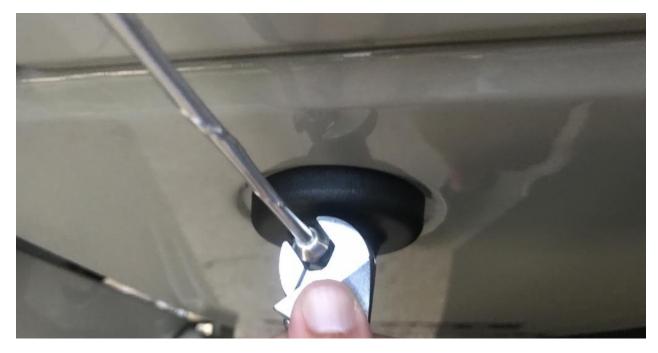

## **Installation Instructions:**

1. Using a small crescent wrench, rotate the antenna to loosen from mount (Figure A).

Figure A

2. With the antenna loosened, use a plastic trim tool or flat head screwdriver to pry the plastic trim around the antenna mount (Figure B).