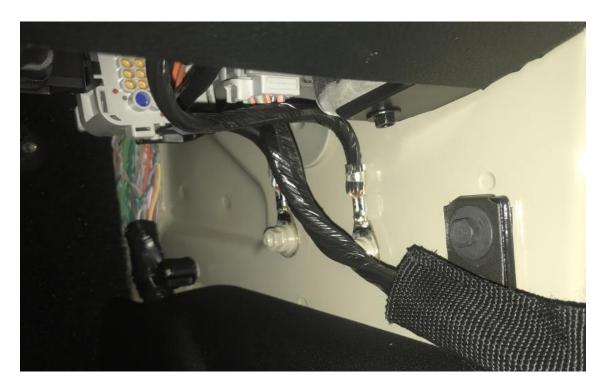

Figure E

6. Remove the glove box and locate the antenna cable (Figure F).

Figure F

- 7. Disconnect the antenna cable and remove it.
- 8. Feed the smaller end of the Rugged Ridge antenna cable through the antenna mount and into the glove box area (Figure G).

Figure G

9. Place the antenna connection on the Rugged Ridge antenna mount (Figure H).

Figure H

10. Place the grommet over the antenna mount (Figure I).

Figure I

11. Reconnect the antenna stud (Figure J).

Figure J