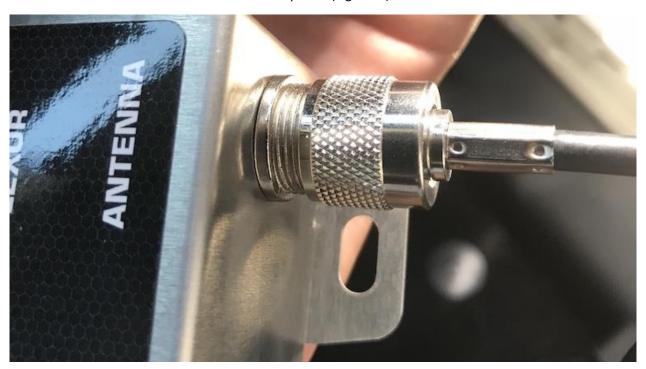

## **Installation Instructions:**

1. Using a small crescent wrench, rotate the antenna to loosen from mount (Figure A).

Figure A

2. With the antenna loosened, use a plastic trim tool or flat head screwdriver to pry the plastic trim around the antenna mount (Figure B).