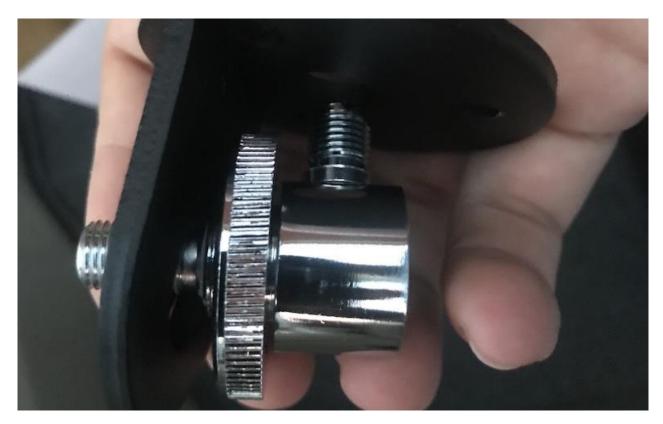

Figure G

9. Place the antenna connection on the Rugged Ridge antenna mount (Figure H).

Figure H

10. Place the grommet over the antenna mount (Figure I).

Figure I

11. Reconnect the antenna stud (Figure J).

Figure J

12. Connect the Rugged Ridge antenna cable to the antenna mount via the antenna connection (Figure K).

Figure K

13. Using supplied screws, connect the antenna mount to the fender in place of the old mount (Figure L).