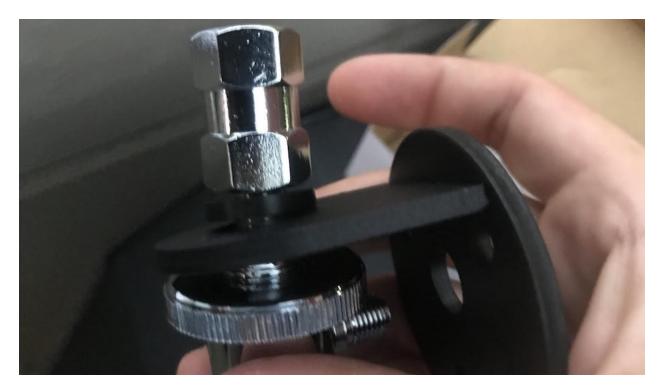

Figure G

9. Place the antenna connection on the Rugged Ridge antenna mount (Figure H).

Figure H

10. Place the grommet over the antenna mount (Figure I).

Figure I

11. Reconnect the antenna stud (Figure J).

Figure J

12. Connect the Rugged Ridge antenna cable to the antenna mount via the antenna connection (Figure K).

Figure K

13. Using supplied screws, connect the antenna mount to the fender in place of the old mount (Figure L).