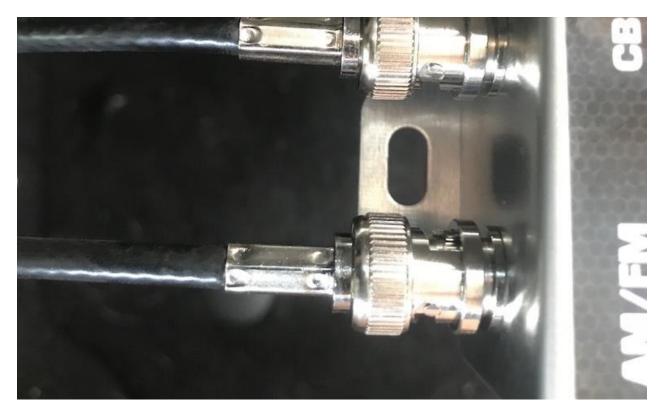

Figure L

14. Connect the CB wiring to the multiplexor (Figure M).

Figure M

15. Connect the radio antenna adapter to the multiplexor (Figure N).

Figure N

16. Connect the exterior antenna wire to the multiplexor (Figure O).

Figure O

17. Mount the multiplexor (and ground wire) to the interior passenger side door area (Figure P).

Figure P

- 18. Connect the appropriate wires to the multiplexor adapter wires (AM/FM to radio antenna; CB to CB radio).
- 19. Attach antenna to Rugged Ridge Antenna Mount.