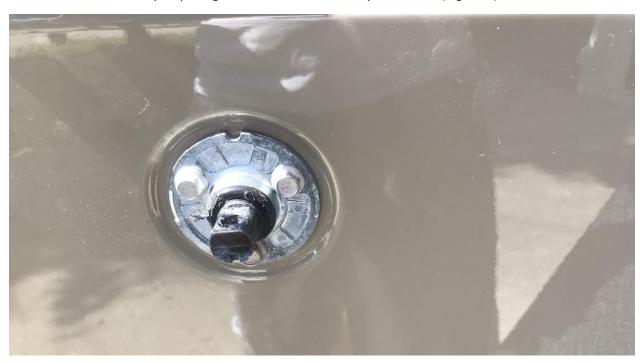

Figure B

3. Remove the trim entirely, exposing the three bolts necessary to remove (Figure C).

Figure C

4. Remove the three bolts using an 8mm socket wrench and save for later (Figure D).

Figure D

5. Open the glove box (Figure E).