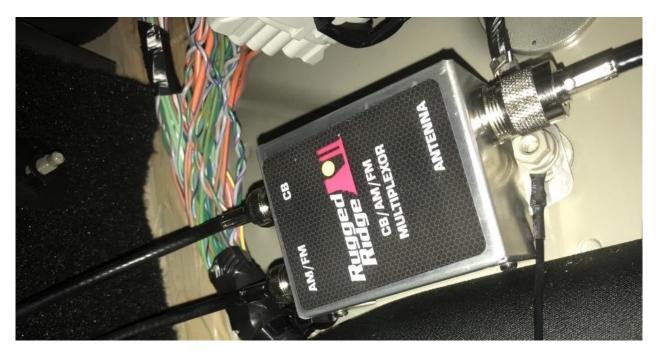

Figure L

14. Connect the CB wiring to the multiplexor (Figure M).

Figure M

15. Connect the radio antenna adapter to the multiplexor (Figure N).

Figure N

16. Connect the exterior antenna wire to the multiplexor (Figure O).

Figure O

17. Mount the multiplexor (and ground wire) to the interior passenger side door area (Figure P).

Figure P

- 18. Connect the appropriate wires to the multiplexor adapter wires (AM/FM to radio antenna; CB to CB radio).
- 19. Attach antenna to Rugged Ridge Antenna Mount.