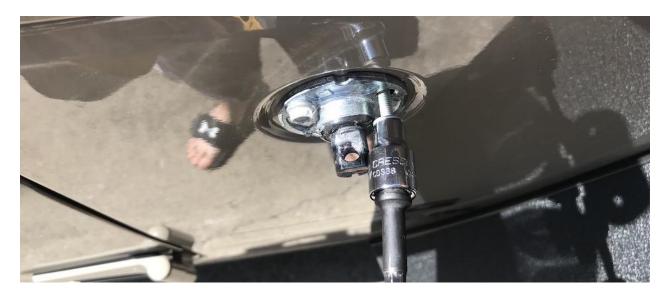

Figure B

3. Remove the trim entirely, exposing the three bolts necessary to remove (Figure C).

Figure C

4. Remove the three bolts using an 8mm socket wrench and save for later (Figure D).

Figure D

5. Open the glove box (Figure E).