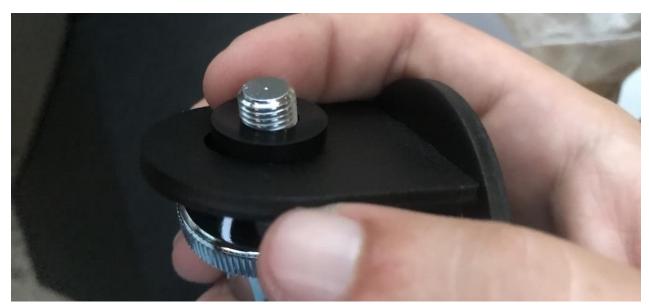

## **Installation Instructions:**

1. Using a small crescent wrench, rotate the antenna to loosen from mount (Figure A).

Figure A

2. With the antenna loosened, use a plastic trim tool or flat head screwdriver to pry the plastic trim around the antenna mount (Figure B).