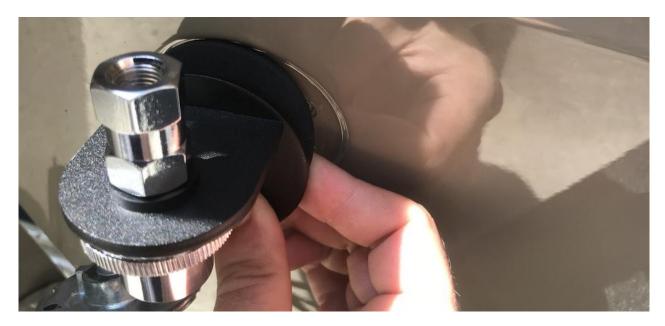

12. Connect the Rugged Ridge antenna cable to the antenna mount via the antenna connection (Figure K).

Figure K

13. Using supplied screws, connect the antenna mount to the fender in place of the old mount (Figure L).