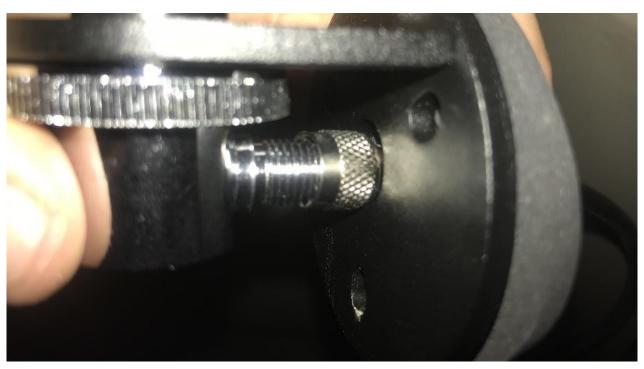

12. Connect the Rugged Ridge antenna cable to the antenna mount via the antenna connection (Figure K).

Figure K

13. Using supplied screws, connect the antenna mount to the fender in place of the old mount (Figure L).