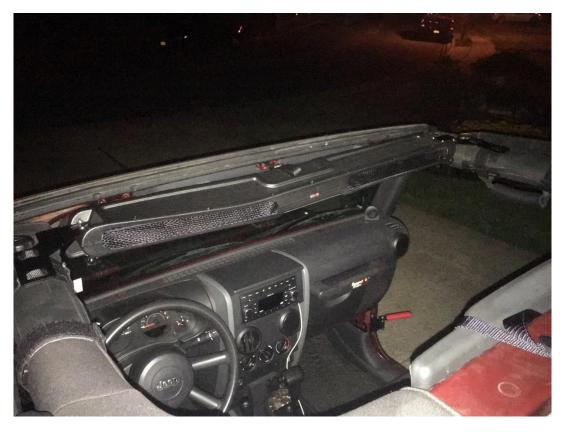

3. Place the storage console on the Jeep so that the mounting brackets are on the roll bar. Attach the long Velcro straps to the mounting bracket and attach them tightly to the roll bar.

4. Repeat step 3 for the opposite side.

5. Take the short Velcro strap and attach it to the slot in the rear of the storage console and attach it around the metal loop of the windshield.

6. Finished.

Installation Instructions Written by ExtremeTerrain Customer Thomas Sandoval 09/09/2017