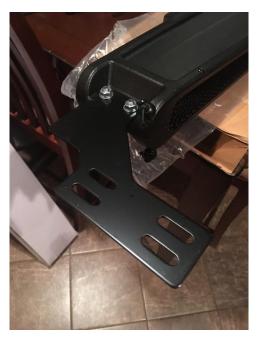

## Installation Instructions:

1. Position mounting bracket above the mounting holes on the storage console and using two M8 bolts, washers, and nuts, attach the bracket to the console.

2. Repeat step 1 for the opposite side.