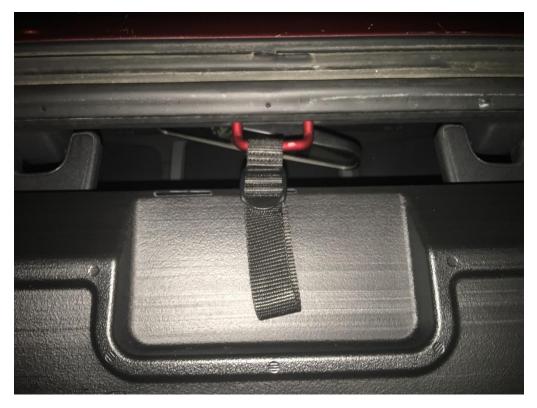

5. Take the short Velcro strap and attach it to the slot in the rear of the storage console and attach it around the metal loop of the windshield.

6. Finished.

Installation Instructions Written by ExtremeTerrain Customer Thomas Sandoval 09/09/2017