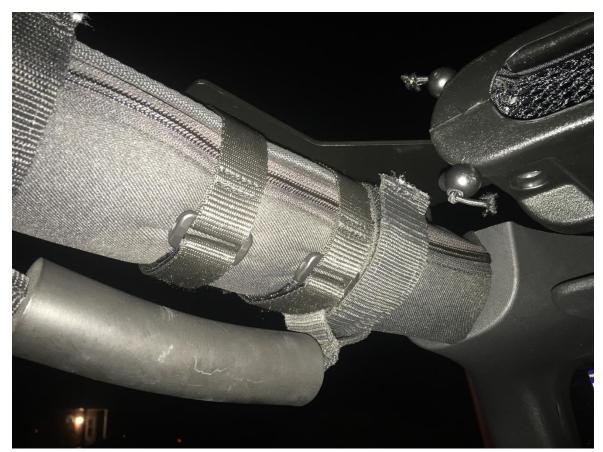

3. Place the storage console on the Jeep so that the mounting brackets are on the roll bar. Attach the long Velcro straps to the mounting bracket and attach them tightly to the roll bar.

4. Repeat step 3 for the opposite side.