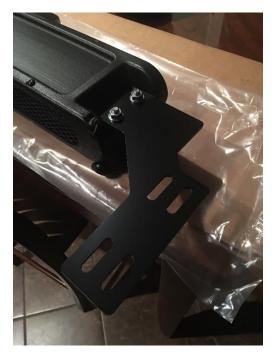

## Installation Instructions:

1. Position mounting bracket above the mounting holes on the storage console and using two M8 bolts, washers, and nuts, attach the bracket to the console.

2. Repeat step 1 for the opposite side.