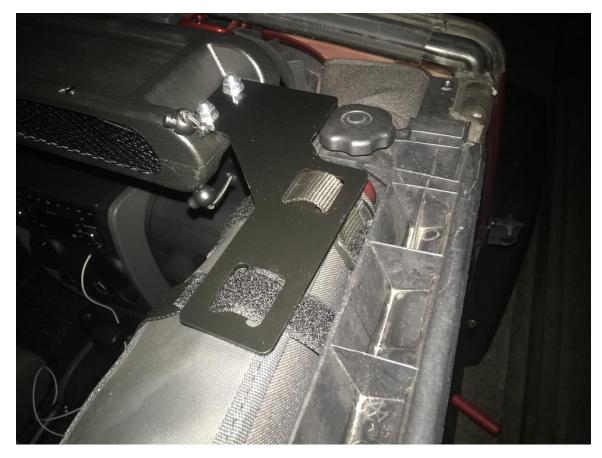

3. Place the storage console on the Jeep so that the mounting brackets are on the roll bar. Attach the long Velcro straps to the mounting bracket and attach them tightly to the roll bar.

4. Repeat step 3 for the opposite side.