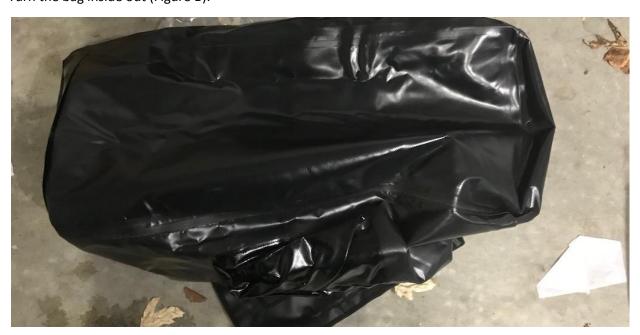

## **Installation Instructions:**

1. Carefully open the package using a box cutter or knife (Figure A) and ensure the bag, insert and strap are included and undamaged.

Figure A

2. Turn the bag inside out (Figure B).