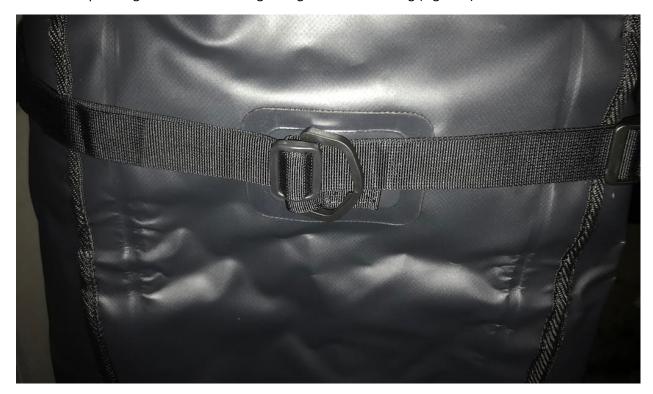

Figure E

6. Run the strap through the outward facing D-rings on the duffle bag (Figure F).

Figure F

7. Secure the strap by running it through the attachment point and rethreading the strap. Do so with the second strap, as well (Figure G).