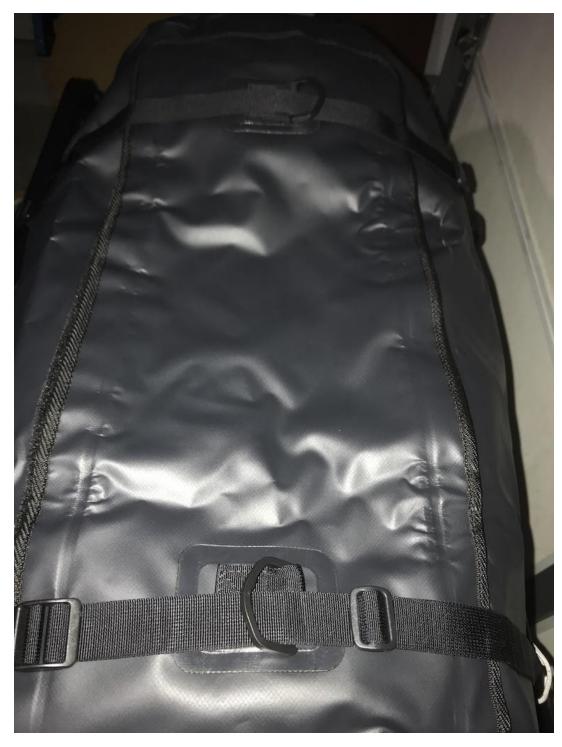

Figure E

6. Run the strap through the outward facing D-rings on the duffle bag (Figure F).

Figure F

7. Secure the strap by running it through the attachment point and rethreading the strap. Do so with the second strap, as well (Figure G).

Figure G

8. Tighten all the straps in place.

Before

After