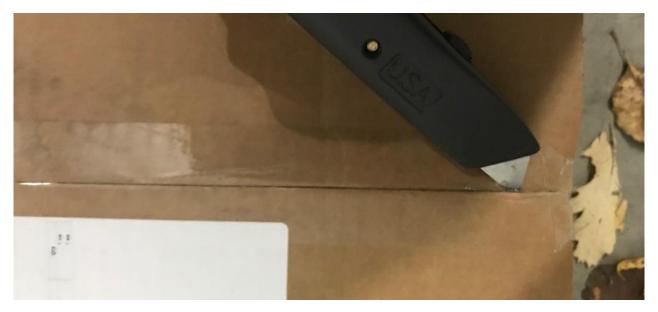

## **Installation Instructions:**

1. Carefully open the package using a box cutter or knife (Figure A) and ensure the bag, insert and strap are included and undamaged.

Figure A

2. Turn the bag inside out (Figure B).