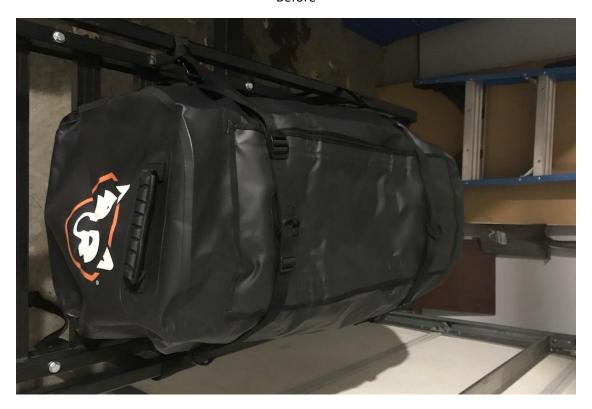

*Tools Required:** 

✓ Box Cutter/Knife

## **Installation Instructions:**

1. Carefully open the package using a box cutter or knife (Figure A) and ensure the bag, insert and strap are included and undamaged.



Figure A

2. Turn the bag inside out (Figure B).



3. Slide the hard-plastic insert (included) into the sleeve (Figure C).



Figure C

4. Turn the bag back outward (Figure D).



5. Unthread the short strap piece from the center buckle on the first attachment strap (Figure E).



Figure E

6. Run the strap through the outward facing D-rings on the duffle bag (Figure F).



Figure F

7. Secure the strap by running it through the attachment point and rethreading the strap. Do so with the second strap, as well (Figure G).



Figure G

8. Tighten all the straps in place.



Before



After