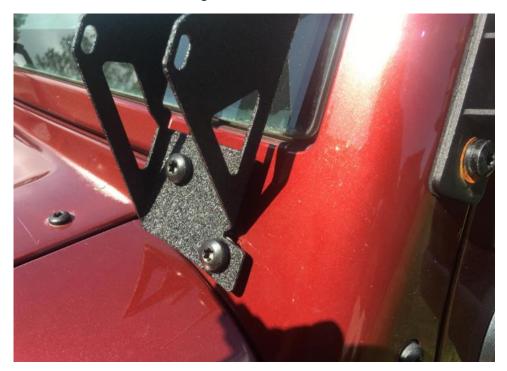

4. Insert the screws into the holes and hand tighten them.

5. Take the T40 Torx bit and tighten the screws lightly.

6. Repeat steps 1-5 for opposite side.

7. Now the LED lights can be attached to the bracket and the installation is complete.