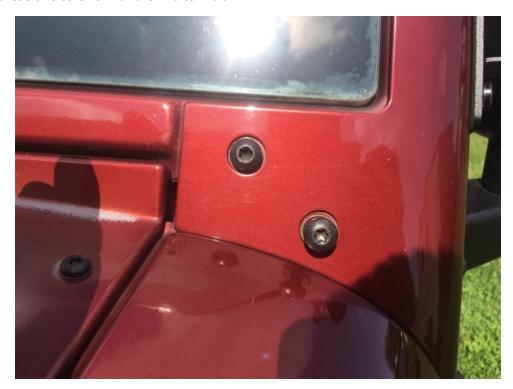

## **Installation Instructions:**

1. Remove these two screws with the T40 torx bit.

2. Once the screws are removed, you will have to unscrew this small plastic piece from the screw.

3. Insert the screw into the holes of the bracket, then screw the plastic piece back onto the screw. Make sure to screw the plastic piece onto the screw completely, until it touches the metal bracket.