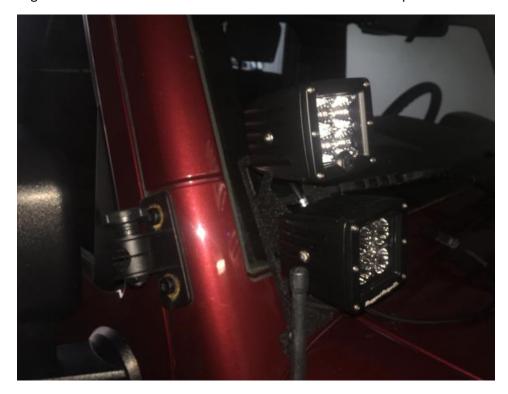

4. Insert the screws into the holes and hand tighten them.

5. Take the T40 Torx bit and tighten the screws lightly.

6. Repeat steps 1-5 for opposite side.

7. Now the LED lights can be attached to the bracket and the installation is complete.