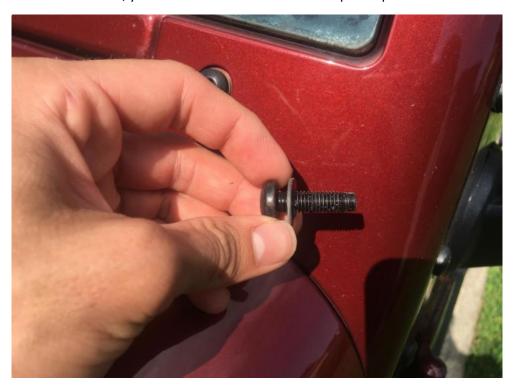

## **Installation Instructions:**

1. Remove these two screws with the T40 torx bit.

2. Once the screws are removed, you will have to unscrew this small plastic piece from the screw.

3. Insert the screw into the holes of the bracket, then screw the plastic piece back onto the screw. Make sure to screw the plastic piece onto the screw completely, until it touches the metal bracket.

4. Insert the screws into the holes and hand tighten them.

5. Take the T40 Torx bit and tighten the screws lightly.

6. Repeat steps 1-5 for opposite side.

7. Now the LED lights can be attached to the bracket and the installation is complete.