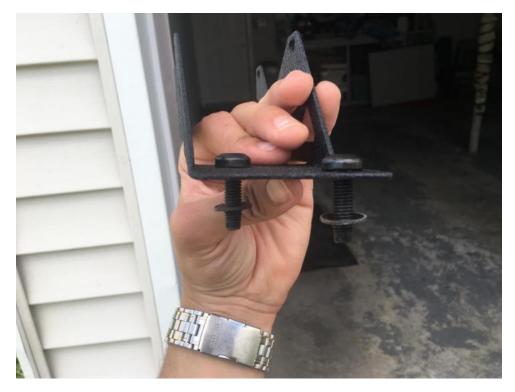

4. Insert the screws into the holes and hand tighten them.

5. Take the T40 Torx bit and tighten the screws lightly.

6. Repeat steps 1-5 for opposite side.

7. Now the LED lights can be attached to the bracket and the installation is complete.