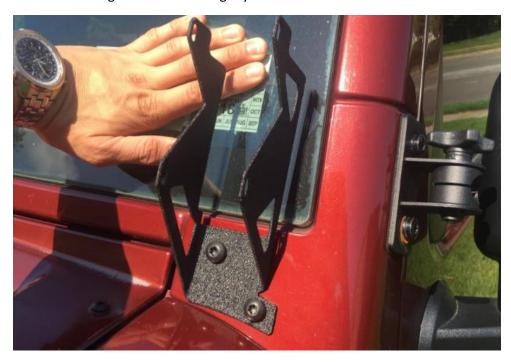

## **Installation Instructions:**

1. Remove these two screws with the T40 torx bit.

2. Once the screws are removed, you will have to unscrew this small plastic piece from the screw.

3. Insert the screw into the holes of the bracket, then screw the plastic piece back onto the screw. Make sure to screw the plastic piece onto the screw completely, until it touches the metal bracket.

4. Insert the screws into the holes and hand tighten them.

5. Take the T40 Torx bit and tighten the screws lightly.

6. Repeat steps 1-5 for opposite side.

7. Now the LED lights can be attached to the bracket and the installation is complete.