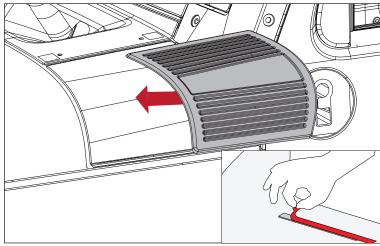

- 2. Test fit item to the vehicle before removing plastic liner from mounting tape. This will aid in aligning the item before adhesion.
- 3. Remove only enough plastic liner to be easily gripped when item is installed.

NOTICE The plastic liner of the shorter tape sections may need to be fully removed before installing.

- 4. Install item in proper mounting position while keeping partially removed liner ends accessible.
- 5. Firmly hold item in proper mounting position while pulling the exposed plastic liner to completely remove. Maintain pressure on installed item for 30 seconds to ensure proper contact. Full adhesion occurs within 24 hours of application.