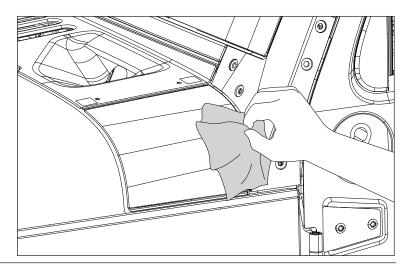

**NOTICE** This step must be done for adhesive tape to properly mount. Failure to clean could result in poor attachment of item.

1. Clean surface with isopropyl alcohol (rubbing alcohol). Avoid cleaning areas that tape will not contact.