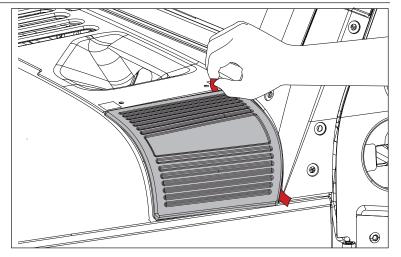

ttachment of item.

1. Clean surface with isopropyl alcohol (rubbing alcohol). Avoid cleaning areas that tape will not contact.



- 2. Test fit item to the vehicle before removing plastic liner from mounting tape. This will aid in aligning the item before adhesion.
- 3. Remove only enough plastic liner to be easily gripped when item is installed.

NOTICE The plastic liner of the shorter tape sections may need to be fully removed before installing.

- 4. Install item in proper mounting position while keeping partially removed liner ends accessible.
- 5. Firmly hold item in proper mounting position while pulling the exposed plastic liner to completely remove. Maintain pressure on installed item for 30 seconds to ensure proper contact. Full adhesion occurs within 24 hours of application.