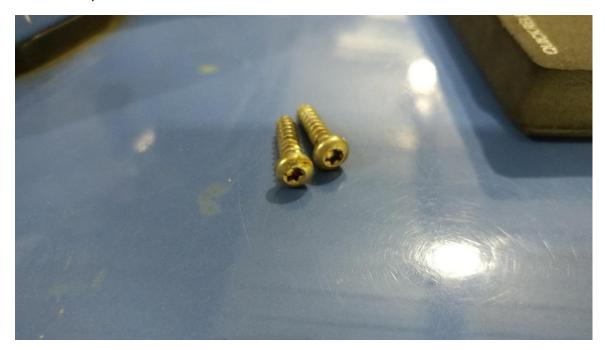

## 2. Remove 2 factory T10 star screws

3. Pull the original Turn Signal Parking Lamp Assembly out of the fender.

4. While grabbing the Turn Signal Parking Lamp Assembly with one hand and the light socket with another rotate counter clock wise, 1 half turn.