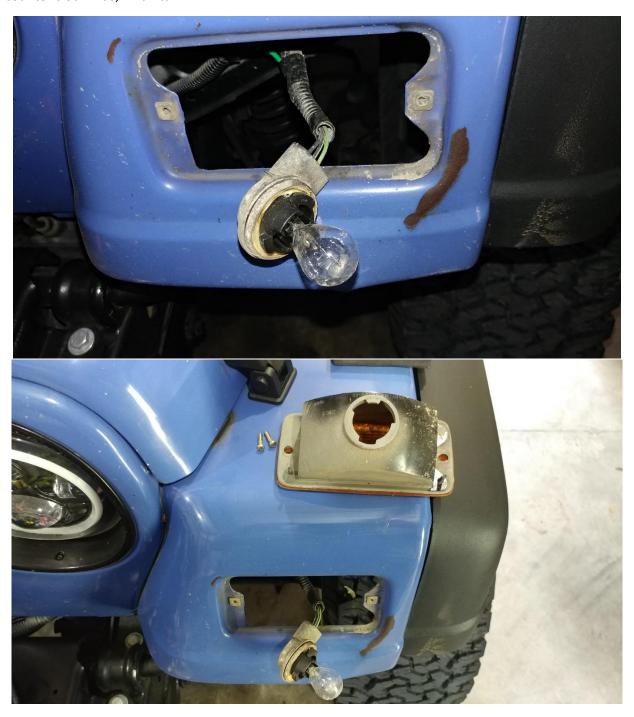

5. While grabbing the new Omix-ADA Turn Signal Parking Lamp Assembly with one hand and the light socket with another rotate clock wise, 1 half turn.

6. When reinstalling the new Omix-ADA Turn Signal Parking Lamp Assembly line up the pins located on the Omix-ADA Turn Signal Parking Lamp Assembly with the cut outs in the fender.

7. Reinstall the 2 factory T10 star screws, installation complete

Installation Instructions Written by ExtremeTerrain Customer T. Boyer 10/19/2017