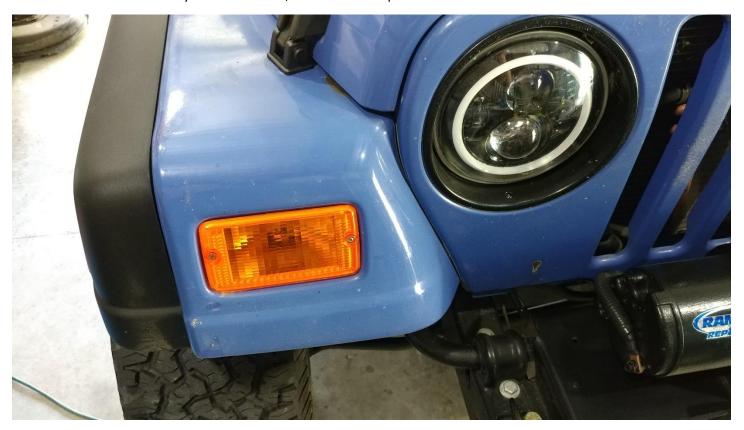

7. Reinstall the 2 factory T10 star screws, installation complete

Installation Instructions Written by ExtremeTerrain Customer T. Boyer 10/19/2017