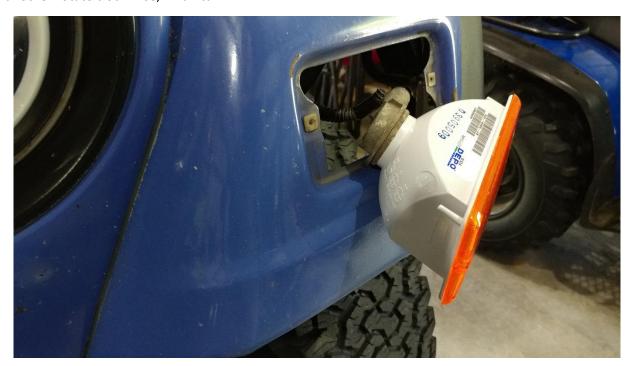

## 2. Remove 2 factory T10 star screws

3. Pull the original Turn Signal Parking Lamp Assembly out of the fender.

4. While grabbing the Turn Signal Parking Lamp Assembly with one hand and the light socket with another rotate counter clock wise, 1 half turn.

5. While grabbing the new Omix-ADA Turn Signal Parking Lamp Assembly with one hand and the light socket with another rotate clock wise, 1 half turn.

6. When reinstalling the new Omix-ADA Turn Signal Parking Lamp Assembly line up the pins located on the Omix-ADA Turn Signal Parking Lamp Assembly with the cut outs in the fender.