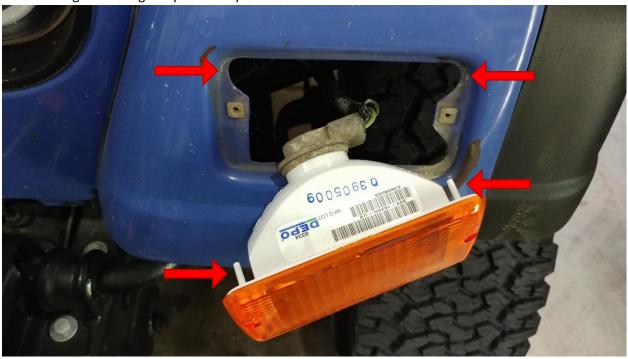

5. While grabbing the new Omix-ADA Turn Signal Parking Lamp Assembly with one hand and the light socket with another rotate clock wise, 1 half turn.

6. When reinstalling the new Omix-ADA Turn Signal Parking Lamp Assembly line up the pins located on the Omix-ADA Turn Signal Parking Lamp Assembly with the cut outs in the fender.

7. Reinstall the 2 factory T10 star screws, installation complete

Installation Instructions Written by ExtremeTerrain Customer T. Boyer 10/19/2017