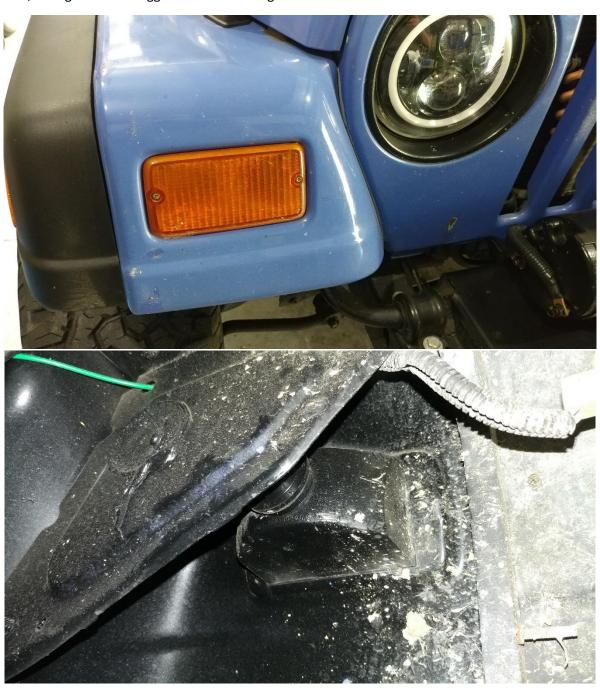

## **Installation Instructions:**

1. Before, the lights where fogged and showed slight cracks.