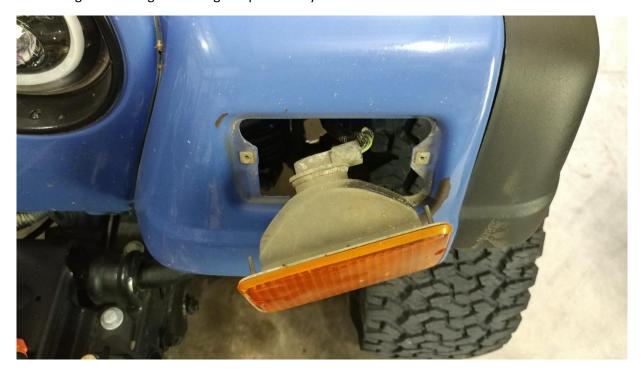

## 2. Remove 2 factory T10 star screws

3. Pull the original Turn Signal Parking Lamp Assembly out of the fender.

4. While grabbing the Turn Signal Parking Lamp Assembly with one hand and the light socket with another rotate counter clock wise, 1 half turn.

5. While grabbing the new Omix-ADA Turn Signal Parking Lamp Assembly with one hand and the light socket with another rotate clock wise, 1 half turn.

6. When reinstalling the new Omix-ADA Turn Signal Parking Lamp Assembly line up the pins located on the Omix-ADA Turn Signal Parking Lamp Assembly with the cut outs in the fender.