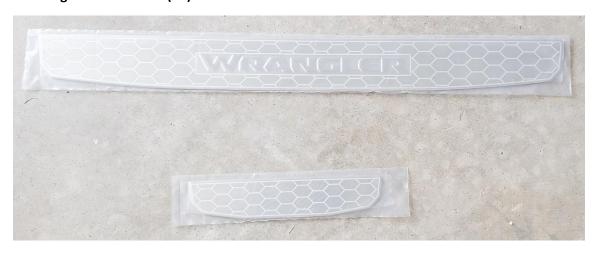

### **Included Components:**

- ✓ Alcohol Wipes 4
- √ Front Driver Side Door Sill (RH)
- √ Rear Driver Side Door Sill (RH)
- √ Front Passenger Side Door Sill (LH)
- √ Rear Passenger Side Door Sill (LH)

Test the placement location of the guards before proceeding through the guide.