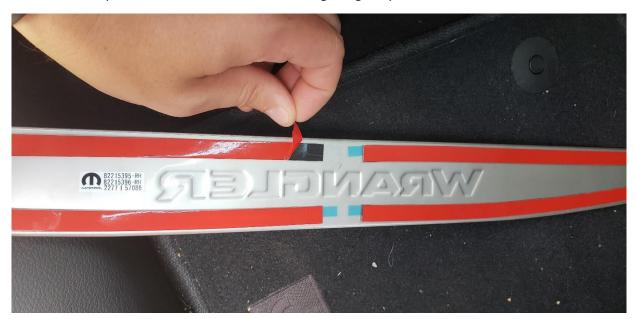

#### **Installation Instructions:**

1. Prep the door frame for the Sill using the provided alcohol wipes, one per door frame, allow 5 minutes to dry completely.

2. Remove the red plastic cover on the adhesive backing using the provided tabs.