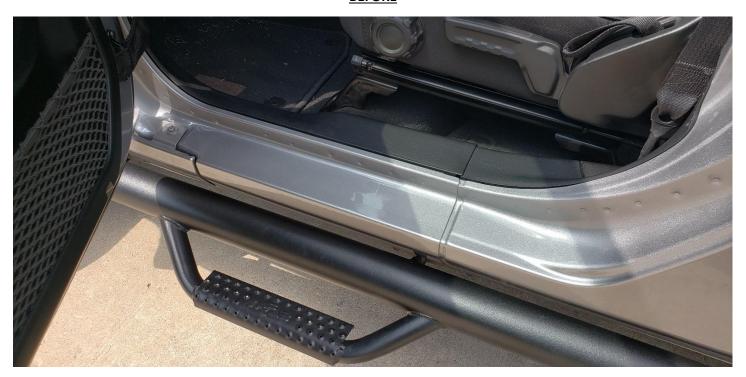

ess Steel (2018 Jeep Wrangler JL 4 Door) Installation Guide

**Installation Time:** 10 Minutes

**Tools Required: None** 

### **Included Components:**

- ✓ Alcohol Wipes 4
- √ Front Driver Side Door Sill (RH)
- √ Rear Driver Side Door Sill (RH)
- √ Front Passenger Side Door Sill (LH)
- √ Rear Passenger Side Door Sill (LH)



Test the placement location of the guards before proceeding through the guide.

#### **Installation Instructions:**

1. Prep the door frame for the Sill using the provided alcohol wipes, one per door frame, allow 5 minutes to dry completely.



2. Remove the red plastic cover on the adhesive backing using the provided tabs.



3. Carefully place the guard on the sill in the position desired, press firmly along the guard for a minimum of 30 seconds.



### **BEFORE**





# **AFTER**





Installation Instructions Written by ExtremeTerrain Customer Zac Hart 08/21/2018