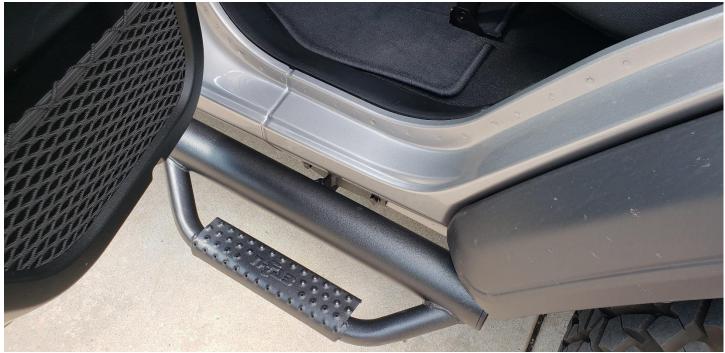

s Steel (2018 Jeep Wrangler JL 4 Door) Installation Guide

**Installation Time:** 10 Minutes

**Tools Required: None** 

### **Included Components:**

- ✓ Alcohol Wipes 4
- √ Front Driver Side Door Sill (RH)
- √ Rear Driver Side Door Sill (RH)
- √ Front Passenger Side Door Sill (LH)
- √ Rear Passenger Side Door Sill (LH)



Test the placement location of the guards before proceeding through the guide.

#### **Installation Instructions:**

1. Prep the door frame for the Sill using the provided alcohol wipes, one per door frame, allow 5 minutes to dry completely.



2. Remove the red plastic cover on the adhesive backing using the provided tabs.



3. Carefully place the guard on the sill in the position desired, press firmly along the guard for a minimum of 30 seconds.



### **BEFORE**





# **AFTER**





Installation Instructions Written by ExtremeTerrain Customer Zac Hart 08/21/2018