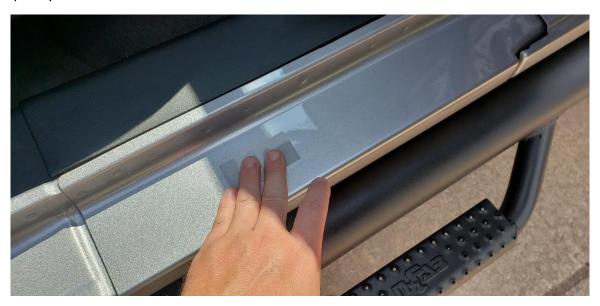

# Mopar Door Sill Guards - Stainless Steel (2018 Jeep Wrangler JL 4 Door) Installation Guide

**Installation Time:** 10 Minutes

**Tools Required: None** 

### **Included Components:**

- ✓ Alcohol Wipes 4
- √ Front Driver Side Door Sill (RH)
- √ Rear Driver Side Door Sill (RH)
- √ Front Passenger Side Door Sill (LH)
- √ Rear Passenger Side Door Sill (LH)



Test the placement location of the guards before proceeding through the guide.

#### **Installation Instructions:**

1. Prep the door frame for the Sill using the provided alcohol wipes, one per door frame, allow 5 minutes to dry completely.



2. Remove the red plastic cover on the adhesive backing using the provided tabs.



3. Carefully place the guard on the sill in the position desired, press firmly along the guard for a minimum of 30 seconds.



### **BEFORE**





# **AFTER**





Installation Instructions Written by ExtremeTerrain Customer Zac Hart 08/21/2018