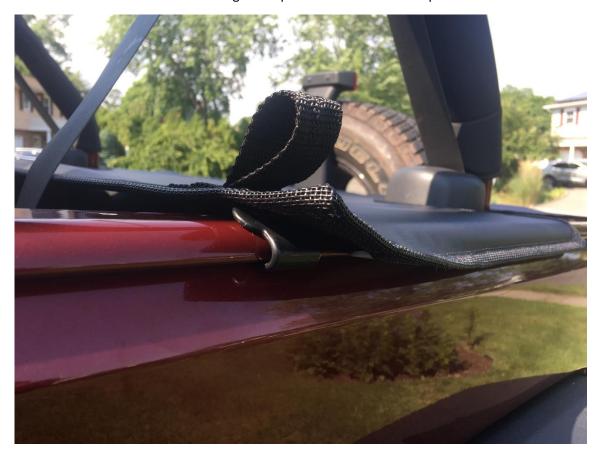

# 3. Repeat for opposite side

4. Attach the metal hook that is not attached to the bungee strap under the lip

5. Slip the long white tab under the lip

6. Take the metal hook attached to the bungee strap and slide it under the lip

# 7. Slip the long white tab under the lip

# 8. Attach the magnets to the tailgate