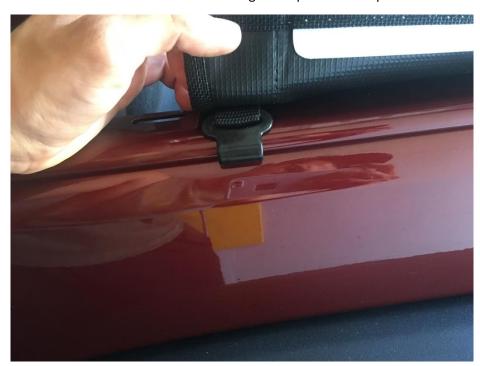

### J Tops USA Tonneau Cover - Black (07-17 Wrangler JK 4 Door) Installation Guide

**Installation Time:** 15 Minutes

**Tools Required:** 

✓ None

### **Installation Instructions:**

1. Remove Hard Top



2. Take corner of Tonneau Cover and slip the white tabs under the lip



# 3. Repeat for opposite side



4. Attach the metal hook that is not attached to the bungee strap under the lip



5. Slip the long white tab under the lip



6. Take the metal hook attached to the bungee strap and slide it under the lip



# 7. Slip the long white tab under the lip



# 8. Attach the magnets to the tailgate



# 9. Finished



Installation Instructions Written by ExtremeTerrain Customer Thomas Sandoval 06/15/2017