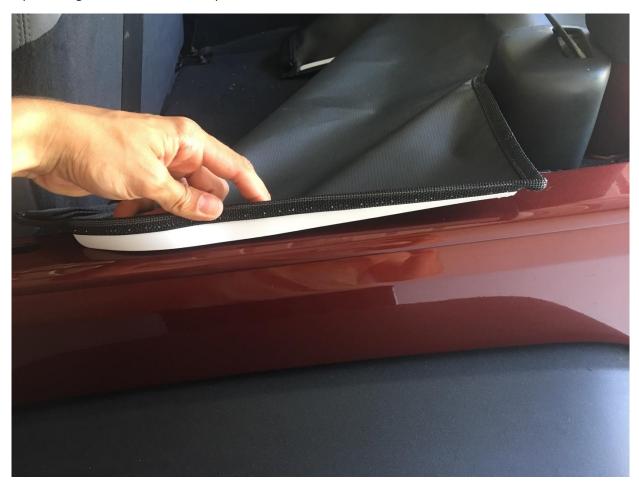

### **Installation Instructions:**

1. Remove Hard Top

2. Take corner of Tonneau Cover and slip the white tabs under the lip

# 3. Repeat for opposite side

4. Attach the metal hook that is not attached to the bungee strap under the lip

5. Slip the long white tab under the lip

6. Take the metal hook attached to the bungee strap and slide it under the lip

# 7. Slip the long white tab under the lip