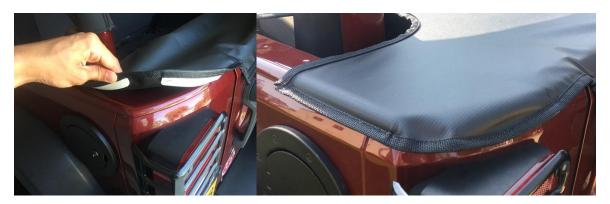

### **Installation Instructions:**

1. Remove Hard Top

2. Take corner of Tonneau Cover and slip the white tabs under the lip

# 3. Repeat for opposite side

4. Attach the metal hook that is not attached to the bungee strap under the lip

5. Slip the long white tab under the lip

6. Take the metal hook attached to the bungee strap and slide it under the lip