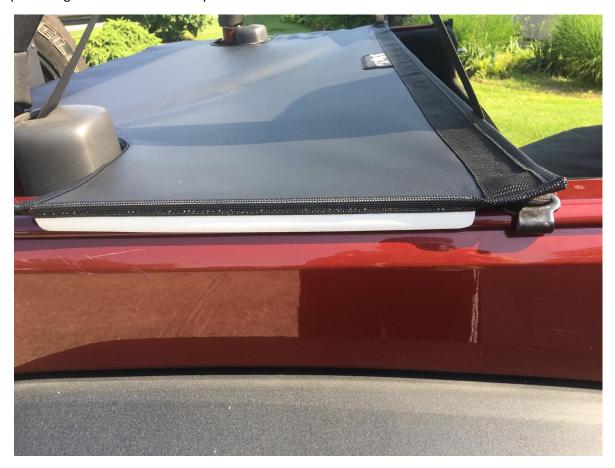

### **Installation Instructions:**

1. Remove Hard Top

2. Take corner of Tonneau Cover and slip the white tabs under the lip

# 3. Repeat for opposite side

4. Attach the metal hook that is not attached to the bungee strap under the lip

5. Slip the long white tab under the lip

6. Take the metal hook attached to the bungee strap and slide it under the lip

# 7. Slip the long white tab under the lip