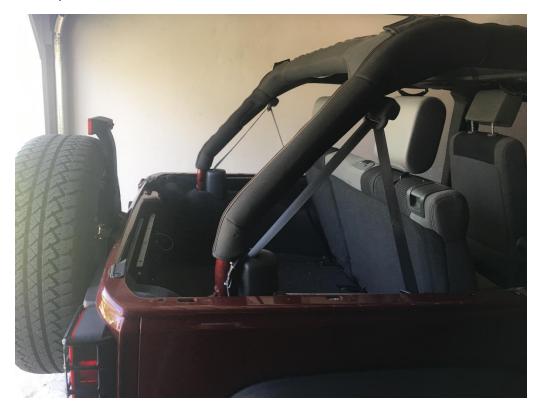

### J Tops USA Tonneau Cover - Black (07-17 Wrangler JK 4 Door) Installation Guide

**Installation Time:** 15 Minutes

**Tools Required:** 

✓ None

### **Installation Instructions:**

1. Remove Hard Top

2. Take corner of Tonneau Cover and slip the white tabs under the lip