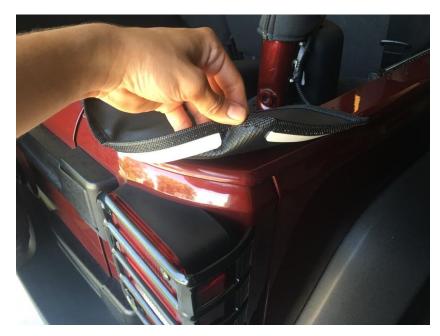

### **Installation Instructions:**

1. Remove Hard Top

2. Take corner of Tonneau Cover and slip the white tabs under the lip

# 3. Repeat for opposite side

4. Attach the metal hook that is not attached to the bungee strap under the lip

5. Slip the long white tab under the lip

6. Take the metal hook attached to the bungee strap and slide it under the lip

# 7. Slip the long white tab under the lip