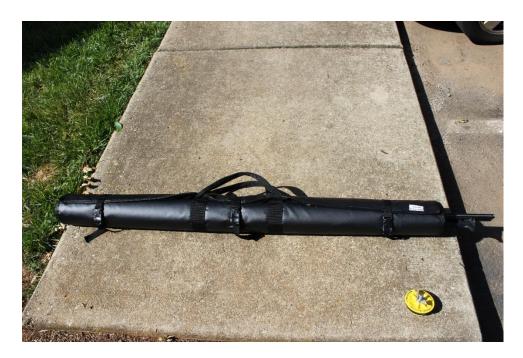

## 14. Pull straps around rolled tube.

15. Buckle straps pull tight and engage locks.

16. Tube stores behind the rear seat and can be loaded from the side or the rear.

17. It sits on the depressions in the fender wells (JKU) and as you see there is room underneath for additional storage. (To keep it safe I use a cable lock to prevent snatch and grab theft.)