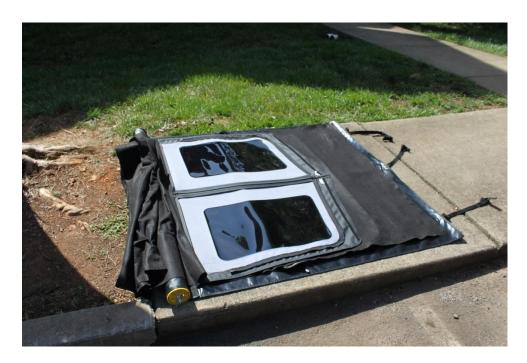

8. Fold top two layers of fabric toward tube.

9. Place rear window with bottom toward tube and inside facing up. Make sure window plastic is on fabric.

10. Cover rear window with one layer of protective cloth.

11. Place side windows on top of rear window inside facing up. Make sure the door edge of the window is toward the tube.

12. Cover side windows with last layer of protective cloth.

13. With windows in place and all layers of protective cloth covering the plastic roll tube toward straps. It is not necessary roll really tight but let the tube do the work for you. Smooth the fabrics layers as you roll.