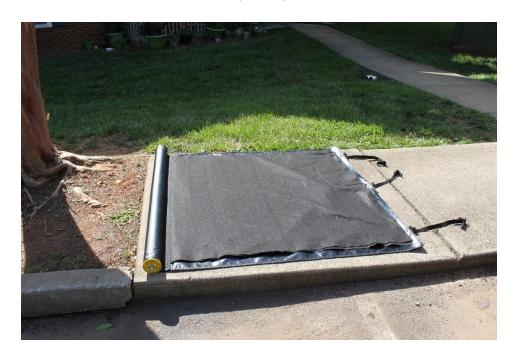

## **Installation Instructions:**

1. Place tube on the ground with enough space around to fully unroll it (Approx. 10 feet)

2. While tube is still rolled remove end plug by turning wing nut counter clockwise.

3. Remove rear window bar before removing rear window from Jeep.

4. Slide window bar into tube.

5. Reinstall end plug and tighten wingnut.

6. Unlock straps and stretch them out.

7. Unroll tube. You will see that there are three inner layers of protective fabric.