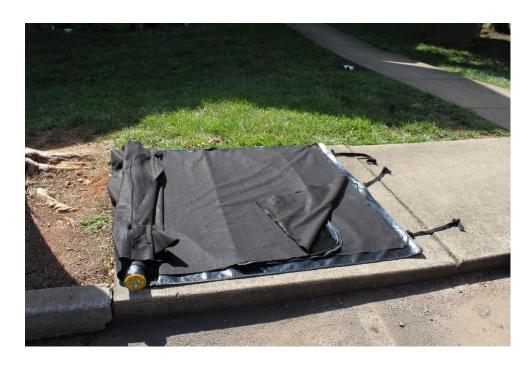

## **Installation Instructions:**

1. Place tube on the ground with enough space around to fully unroll it (Approx. 10 feet)

2. While tube is still rolled remove end plug by turning wing nut counter clockwise.

3. Remove rear window bar before removing rear window from Jeep.

4. Slide window bar into tube.

5. Reinstall end plug and tighten wingnut.

6. Unlock straps and stretch them out.

7. Unroll tube. You will see that there are three inner layers of protective fabric.