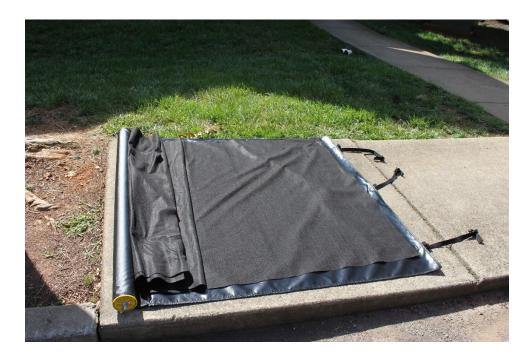

3. Remove rear window bar before removing rear window from Jeep.

4. Slide window bar into tube.

5. Reinstall end plug and tighten wingnut.

6. Unlock straps and stretch them out.

7. Unroll tube. You will see that there are three inner layers of protective fabric.

8. Fold top two layers of fabric toward tube.

9. Place rear window with bottom toward tube and inside facing up. Make sure window plastic is on fabric.

10. Cover rear window with one layer of protective cloth.