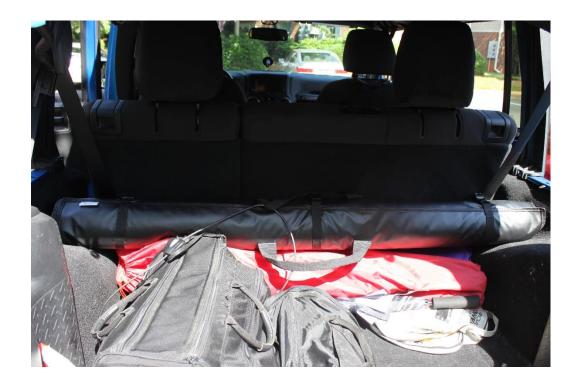

## 14. Pull straps around rolled tube.

15. Buckle straps pull tight and engage locks.

16. Tube stores behind the rear seat and can be loaded from the side or the rear.

17. It sits on the depressions in the fender wells (JKU) and as you see there is room underneath for additional storage. (To keep it safe I use a cable lock to prevent snatch and grab theft.)