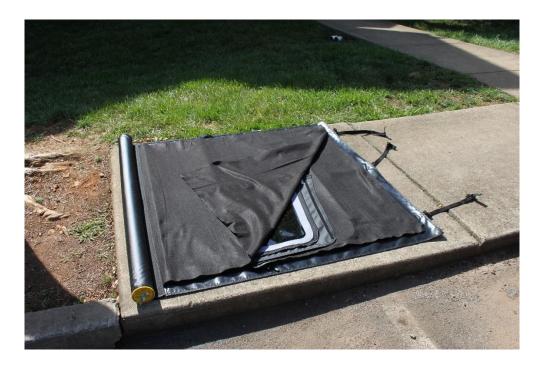

11. Place side windows on top of rear window inside facing up. Make sure the door edge of the window is toward the tube.

12. Cover side windows with last layer of protective cloth.

13. With windows in place and all layers of protective cloth covering the plastic roll tube toward straps. It is not necessary roll really tight but let the tube do the work for you. Smooth the fabrics layers as you roll.

## 14. Pull straps around rolled tube.

15. Buckle straps pull tight and engage locks.

16. Tube stores behind the rear seat and can be loaded from the side or the rear.

17. It sits on the depressions in the fender wells (JKU) and as you see there is room underneath for additional storage. (To keep it safe I use a cable lock to prevent snatch and grab theft.)