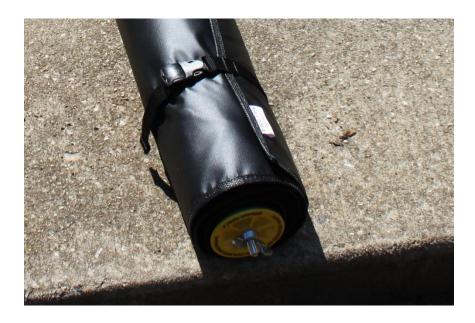

## **Installation Instructions:**

1. Place tube on the ground with enough space around to fully unroll it (Approx. 10 feet)

2. While tube is still rolled remove end plug by turning wing nut counter clockwise.

3. Remove rear window bar before removing rear window from Jeep.

4. Slide window bar into tube.

5. Reinstall end plug and tighten wingnut.

6. Unlock straps and stretch them out.

7. Unroll tube. You will see that there are three inner layers of protective fabric.