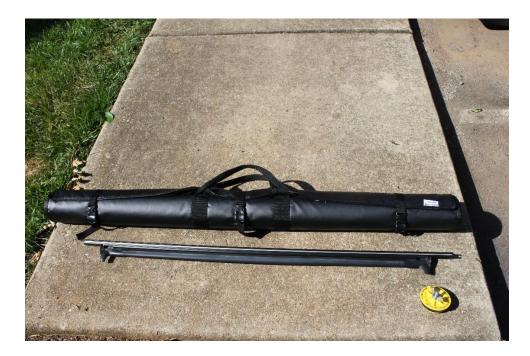

3. Remove rear window bar before removing rear window from Jeep.

4. Slide window bar into tube.

5. Reinstall end plug and tighten wingnut.

6. Unlock straps and stretch them out.

7. Unroll tube. You will see that there are three inner layers of protective fabric.

8. Fold top two layers of fabric toward tube.

9. Place rear window with bottom toward tube and inside facing up. Make sure window plastic is on fabric.

10. Cover rear window with one layer of protective cloth.