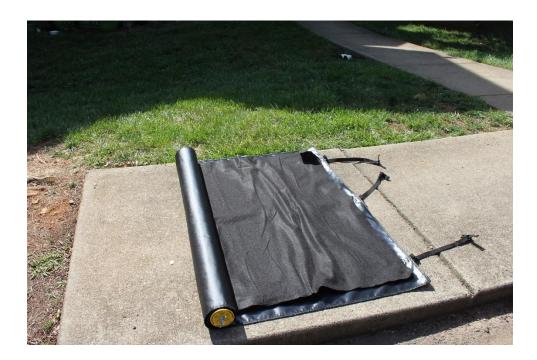

## 14. Pull straps around rolled tube.

15. Buckle straps pull tight and engage locks.

16. Tube stores behind the rear seat and can be loaded from the side or the rear.

17. It sits on the depressions in the fender wells (JKU) and as you see there is room underneath for additional storage. (To keep it safe I use a cable lock to prevent snatch and grab theft.)