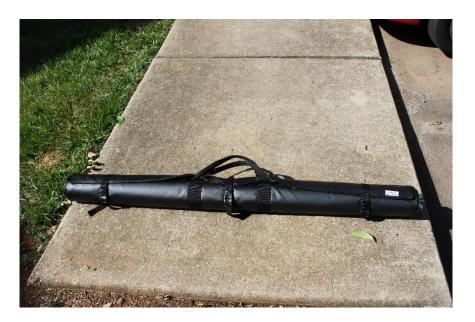

## <u>Installation Instructions for JTopsUSA Tube Soft Top Window and Gear Storage (J104814)</u>

**Installation Time:** 10 Minutes or less

## **Installation Instructions:**

1. Place tube on the ground with enough space around to fully unroll it (Approx. 10 feet)

2. While tube is still rolled remove end plug by turning wing nut counter clockwise.

## 14. Pull straps around rolled tube.

15. Buckle straps pull tight and engage locks.

16. Tube stores behind the rear seat and can be loaded from the side or the rear.

17. It sits on the depressions in the fender wells (JKU) and as you see there is room underneath for additional storage. (To keep it safe I use a cable lock to prevent snatch and grab theft.)