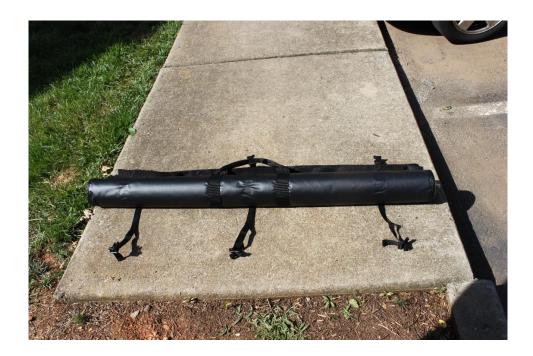

## <u>Installation Instructions for JTopsUSA Tube Soft Top Window and Gear Storage (J104814)</u>

**Installation Time:** 10 Minutes or less

## **Installation Instructions:**

1. Place tube on the ground with enough space around to fully unroll it (Approx. 10 feet)

2. While tube is still rolled remove end plug by turning wing nut counter clockwise.

## 14. Pull straps around rolled tube.

15. Buckle straps pull tight and engage locks.

16. Tube stores behind the rear seat and can be loaded from the side or the rear.

17. It sits on the depressions in the fender wells (JKU) and as you see there is room underneath for additional storage. (To keep it safe I use a cable lock to prevent snatch and grab theft.)