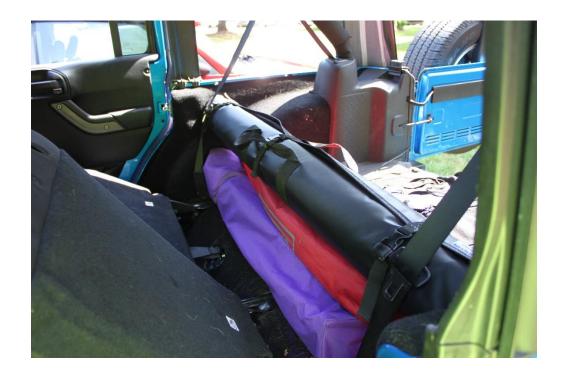

## 14. Pull straps around rolled tube.

15. Buckle straps pull tight and engage locks.

16. Tube stores behind the rear seat and can be loaded from the side or the rear.

17. It sits on the depressions in the fender wells (JKU) and as you see there is room underneath for additional storage. (To keep it safe I use a cable lock to prevent snatch and grab theft.)