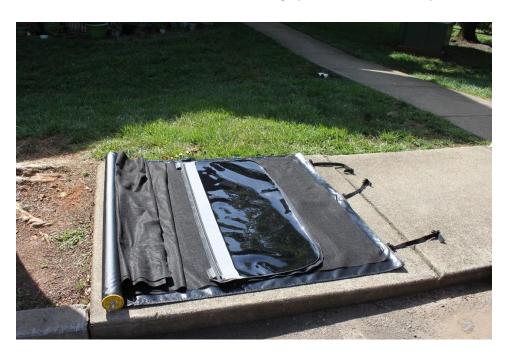

8. Fold top two layers of fabric toward tube.

9. Place rear window with bottom toward tube and inside facing up. Make sure window plastic is on fabric.

10. Cover rear window with one layer of protective cloth.

11. Place side windows on top of rear window inside facing up. Make sure the door edge of the window is toward the tube.

12. Cover side windows with last layer of protective cloth.

13. With windows in place and all layers of protective cloth covering the plastic roll tube toward straps. It is not necessary roll really tight but let the tube do the work for you. Smooth the fabrics layers as you roll.