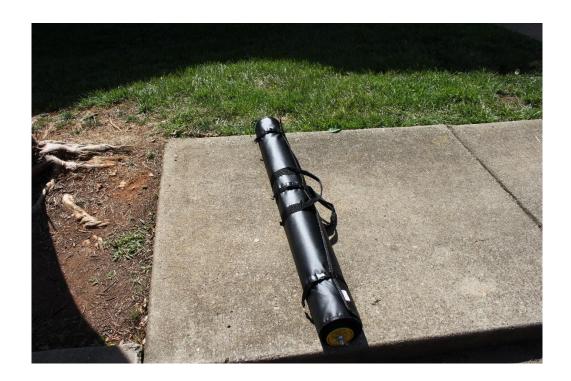

## **Installation Instructions:**

1. Place tube on the ground with enough space around to fully unroll it (Approx. 10 feet)

2. While tube is still rolled remove end plug by turning wing nut counter clockwise.

3. Remove rear window bar before removing rear window from Jeep.

4. Slide window bar into tube.

5. Reinstall end plug and tighten wingnut.

6. Unlock straps and stretch them out.

7. Unroll tube. You will see that there are three inner layers of protective fabric.