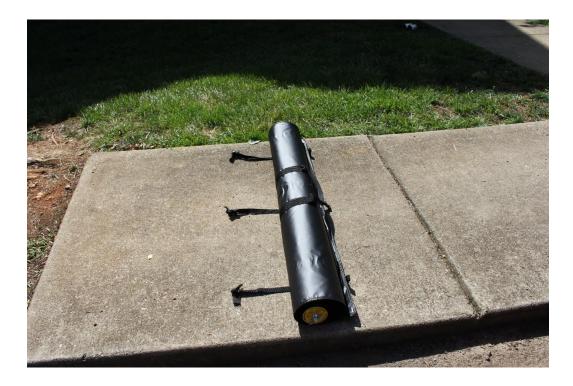

## **Installation Instructions:**

1. Place tube on the ground with enough space around to fully unroll it (Approx. 10 feet)

2. While tube is still rolled remove end plug by turning wing nut counter clockwise.

3. Remove rear window bar before removing rear window from Jeep.

4. Slide window bar into tube.

5. Reinstall end plug and tighten wingnut.

6. Unlock straps and stretch them out.

7. Unroll tube. You will see that there are three inner layers of protective fabric.