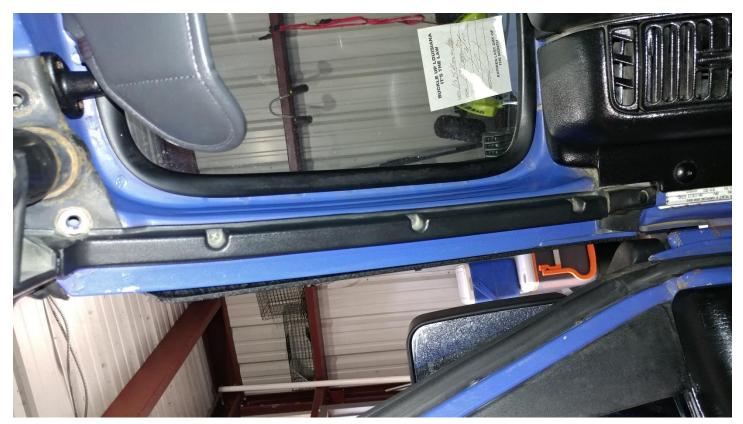

5. Remove the 3 Philips screws holding the trim in place.

6. Using a knife enlarge the area around where the handle will sit. The handle can be used as a template.

7. Install the handle with the 2 T40 factory screws.