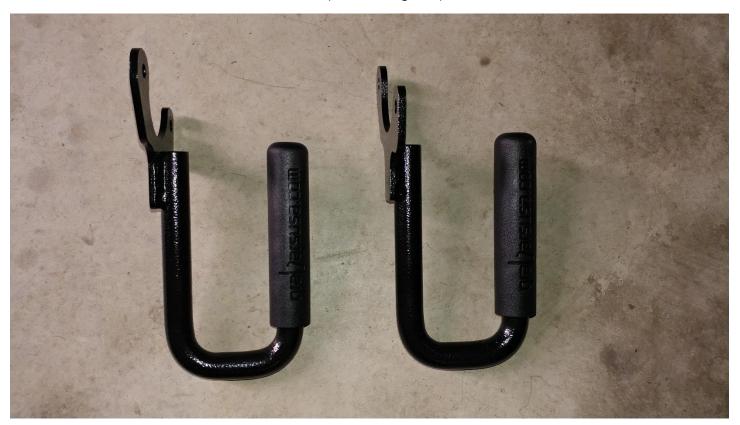

## **Installation Instructions:**

1. Before

2. What comes with the GraBars Front Handles (97-06 Wrangler TJ)

3. GraBars Front Handles (97-06 Wrangler TJ) provided instructions

4. For the installation of GraBars Front Handles both T40 screws will have to be removed. The hole on the trim is round while the GraBars are a larger simi-square. This will require trimming so that the handle can sit flat. +