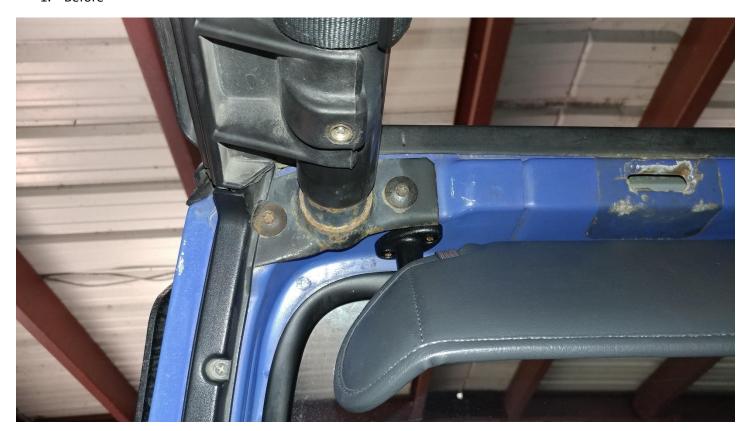

## **Installation Instructions:**

1. Before

2. What comes with the GraBars Front Handles (97-06 Wrangler TJ)

3. GraBars Front Handles (97-06 Wrangler TJ) provided instructions

4. For the installation of GraBars Front Handles both T40 screws will have to be removed. The hole on the trim is round while the GraBars are a larger simi-square. This will require trimming so that the handle can sit flat. +