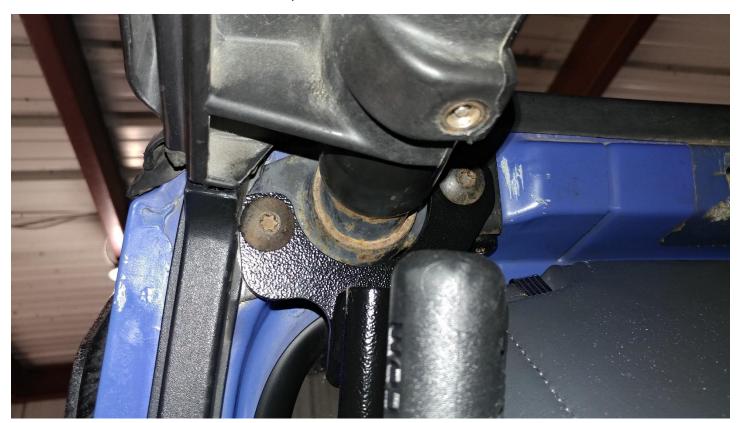

tar bit

✓ Phillips Screw Driver

✓ Knife

Later model TJ's will require more modification if equipped with the plastic surroundings near the window frame.

## **Installation Instructions:**

1. Before



2. What comes with the GraBars Front Handles (97-06 Wrangler TJ)





3. GraBars Front Handles (97-06 Wrangler TJ) provided instructions



4. For the installation of GraBars Front Handles both T40 screws will have to be removed. The hole on the trim is round while the GraBars are a larger simi-square. This will require trimming so that the handle can sit flat. +





5. Remove the 3 Philips screws holding the trim in place.



6. Using a knife enlarge the area around where the handle will sit. The handle can be used as a template.



7. Install the handle with the 2 T40 factory screws.



## 8. Installation complete