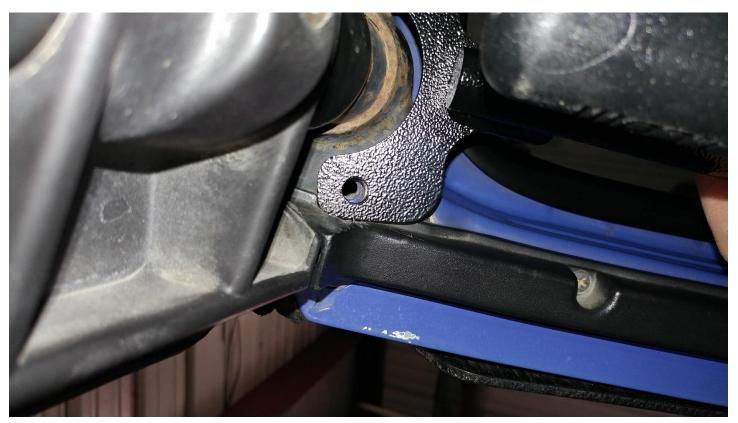

## **GraBars Front Handles (97-06 Wrangler TJ)**

**Installation Time:** 60 Minutes

## **Tools Required:**

✓ T40 star bit

✓ Phillips Screw Driver

✓ Knife

Later model TJ's will require more modification if equipped with the plastic surroundings near the window frame.

## **Installation Instructions:**

1. Before



2. What comes with the GraBars Front Handles (97-06 Wrangler TJ)





3. GraBars Front Handles (97-06 Wrangler TJ) provided instructions



4. For the installation of GraBars Front Handles both T40 screws will have to be removed. The hole on the trim is round while the GraBars are a larger simi-square. This will require trimming so that the handle can sit flat. +





5. Remove the 3 Philips screws holding the trim in place.



6. Using a knife enlarge the area around where the handle will sit. The handle can be used as a template.



7. Install the handle with the 2 T40 factory screws.



## 8. Installation complete