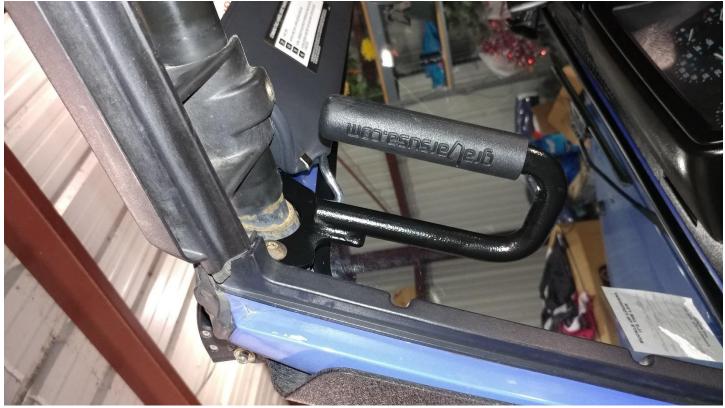

✓ Knife

Later model TJ's will require more modification if equipped with the plastic surroundings near the window frame.

## **Installation Instructions:**

1. Before



2. What comes with the GraBars Front Handles (97-06 Wrangler TJ)





3. GraBars Front Handles (97-06 Wrangler TJ) provided instructions



4. For the installation of GraBars Front Handles both T40 screws will have to be removed. The hole on the trim is round while the GraBars are a larger simi-square. This will require trimming so that the handle can sit flat. +





5. Remove the 3 Philips screws holding the trim in place.



6. Using a knife enlarge the area around where the handle will sit. The handle can be used as a template.



7. Install the handle with the 2 T40 factory screws.



## 8. Installation complete