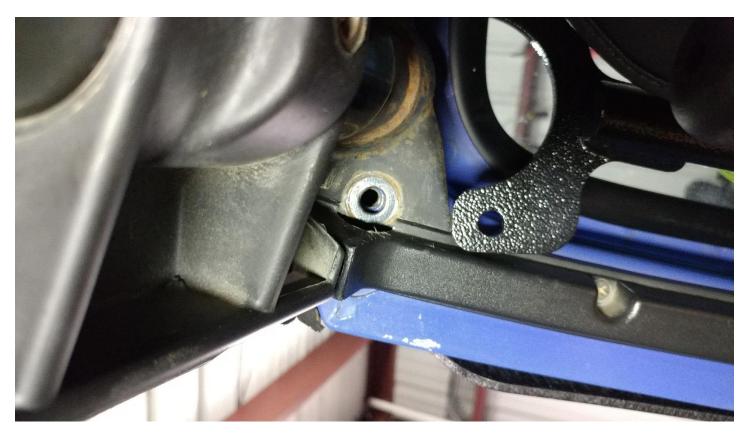

## **GraBars Front Handles (97-06 Wrangler TJ)**

**Installation Time:** 60 Minutes

## **Tools Required:**

✓ T40 star bit

✓ Phillips Screw Driver

✓ Knife

Later model TJ's will require more modification if equipped with the plastic surroundings near the window frame.

## **Installation Instructions:**

1. Before



2. What comes with the GraBars Front Handles (97-06 Wrangler TJ)





3. GraBars Front Handles (97-06 Wrangler TJ) provided instructions



4. For the installation of GraBars Front Handles both T40 screws will have to be removed. The hole on the trim is round while the GraBars are a larger simi-square. This will require trimming so that the handle can sit flat. +





5. Remove the 3 Philips screws holding the trim in place.



6. Using a knife enlarge the area around where the handle will sit. The handle can be used as a template.



7. Install the handle with the 2 T40 factory screws.



## 8. Installation complete