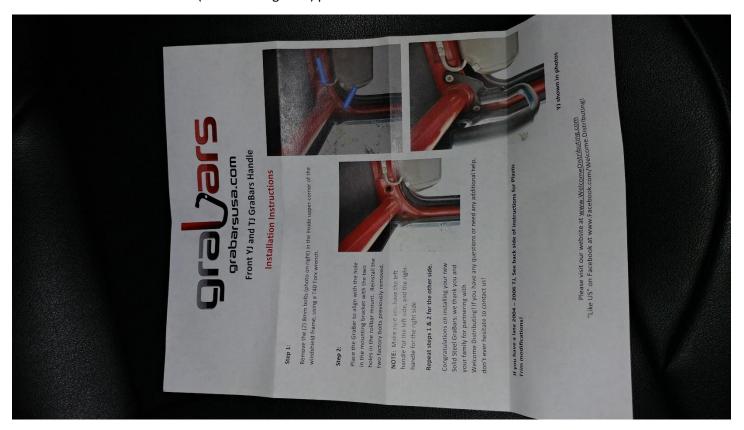

## **Installation Instructions:**

1. Before

2. What comes with the GraBars Front Handles (97-06 Wrangler TJ)

3. GraBars Front Handles (97-06 Wrangler TJ) provided instructions

4. For the installation of GraBars Front Handles both T40 screws will have to be removed. The hole on the trim is round while the GraBars are a larger simi-square. This will require trimming so that the handle can sit flat. +