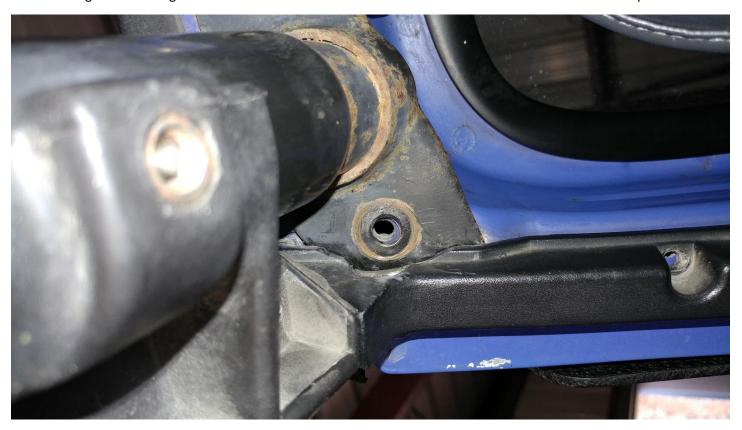

tion Time:** 60 Minutes

## **Tools Required:**

✓ T40 star bit

✓ Phillips Screw Driver

✓ Knife

Later model TJ's will require more modification if equipped with the plastic surroundings near the window frame.

## **Installation Instructions:**

1. Before



2. What comes with the GraBars Front Handles (97-06 Wrangler TJ)





3. GraBars Front Handles (97-06 Wrangler TJ) provided instructions



4. For the installation of GraBars Front Handles both T40 screws will have to be removed. The hole on the trim is round while the GraBars are a larger simi-square. This will require trimming so that the handle can sit flat. +





5. Remove the 3 Philips screws holding the trim in place.



6. Using a knife enlarge the area around where the handle will sit. The handle can be used as a template.



7. Install the handle with the 2 T40 factory screws.



## 8. Installation complete